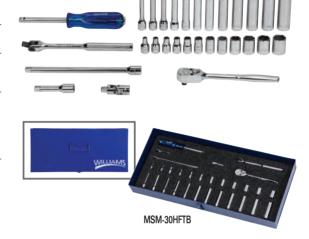

# **30 PIECE 1/4" DRIVE SOCKET AND DRIVE TOOL SET**

6 Point Metric, Packed in Exclusive Keep-Safe-Foam System with Metal Box

| Product Code | Description                                              |  |
|--------------|----------------------------------------------------------|--|
| MSM-30HFTB   | 30 Piece Metric Tool Set with TB-103 Metal Tool Box      |  |
| MSM-30HF     | 30 Piece Tool Set Only - Packed in Keep Safe Foam System |  |

#### **Contents Include:**

| Drive |  |
|-------|--|
|       |  |

| Product Code | Description                  | Product Code | Description     |
|--------------|------------------------------|--------------|-----------------|
| M-52EHA      | 5 1/2" Enclosed Head Ratchet | M-106A       | Spinner Handle  |
| M-102        | 2" Extension                 | M-140A       | Universal Joint |
| M-115        | 6" Extension                 | M-42A        | Flex Handle     |

| Shallow 6-Point Sockets |                               | Deep 6-Point Sockets |                               |  |
|-------------------------|-------------------------------|----------------------|-------------------------------|--|
| Product Code            | Size (MM)                     | Product Code         | Size (MM)                     |  |
| MM-604                  | 4                             | MMD-604              | 4                             |  |
| MM-605                  | 5                             | MMD-605              | 5                             |  |
| MM-605.5                | 5 <sup>1</sup> / <sub>2</sub> | MMD-605.5            | 5 <sup>1</sup> / <sub>2</sub> |  |
| MM-606                  | 6                             | MMD-606              | 6                             |  |
| MM-607                  | 7                             | MMD-607              | 7                             |  |
| MM-608                  | 8                             | MMD-608              | 8                             |  |
| MM-609                  | 9                             | MMD-609              | 9                             |  |
| MM-610                  | 10                            | MMD-610              | 10                            |  |
| MM-611                  | 11                            | MMD-611              | 11                            |  |
| MM-612                  | 12                            | MMD-612              | 12                            |  |
| MM-613                  | 13                            | MMD-613              | 13                            |  |
| MM-614                  | 14                            | MMD-614              | 14                            |  |