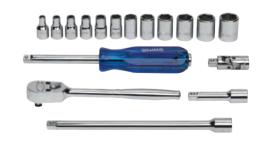

## 17 PIECE 1/4" DRIVE SOCKET AND DRIVE TOOL SET

6 Point Metric, Packed in Exclusive Keep-Safe-Foam System with Metal Box

| Product Code           | Description                                                                                                     |  |
|------------------------|-----------------------------------------------------------------------------------------------------------------|--|
| MSM-17HFTB<br>MSM-17HF | 17 Piece Metric Tool Set with TB-101 Metal Tool Box<br>17 Piece Tool Set Only - Packed in Keep Safe Foam System |  |
|                        |                                                                                                                 |  |

## **Contents Include:**

#### **Drive Tools:** Product Code

| M-52EHA           | 5-1/2" Enclosed Head Ratchet | M-106A       | Spinner Handle  |
|-------------------|------------------------------|--------------|-----------------|
| M-102             | 2" Extension                 | M-140A       | Universal Joint |
| M-115             | 6" Extension                 |              |                 |
|                   |                              |              |                 |
| Shallow 6-Point S | ockets                       |              |                 |
| Product Code      | Size (MM)                    | Product Code | Size (MM)       |
| MM-604            | 4                            | MM-609       | 9               |
| MM-605            | 5                            | MM-610       | 10              |
| MM-605.5          | 5.5                          | MM-611       | 11              |
| MM-606            | 6                            | MM-612       | 12              |
| MM-607            | 7                            | MM-613       | 13              |

### MM-608 **Features**

- . Keep-Safe-Foam system keeps tools organized and helps prevent loss.

Description

- All tools are professional quality, made of high-grade chrome vanadium steel. Sockets feature SUPERTORQUE® lobular openings for greater turning power without deforming the fastener.
- Metal tool box made for years of rugged use.