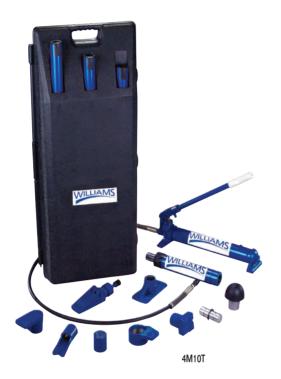

## **MAINTENANCE KITS**

- Sets are portable for easy use in the plant or on the job site
- Custom fitted, rugged blow molded storage case
- 10 ton set has wheels for easy movement
- Designed for applications of pushing, spreading, pressing and more
- Pumps are rated from 8,000 to 10,000 psi

## **MAINTENANCE KITS**

| Contents of Kit             | Product Code |       |  |
|-----------------------------|--------------|-------|--|
|                             | 4M04T        | 4M10T |  |
| Hand Pump                   | Х            | χ     |  |
| Ram                         | Х            | χ     |  |
| Hose Assembly               | Х            | X     |  |
| Hose Coupler                | Х            | X     |  |
| Ram Coupler                 | Х            | Х     |  |
| Case                        | Х            | Х     |  |
| Hydraulic Spreader          | Х            | X     |  |
| Combination Head (90°)      | Х            | X     |  |
| Rubber Head                 | X            | Х     |  |
| Ram Toe                     | Х            | Х     |  |
| Plunger Toe                 | Х            | Х     |  |
| Flat Base                   | Х            | X     |  |
| Serrated Saddle             | Х            | Х     |  |
| Wedge Head                  | Х            | Х     |  |
| Male Connector              | Х            | Х     |  |
| Extension Tubes<br>Included | 3"           | 4"    |  |
|                             | 6 1/8 "      | 10"   |  |
|                             | 8 ½"         | 18"   |  |
|                             | 16 ½"        | 27"   |  |
|                             | 19 ½"        |       |  |

|          |         | Ram       |          |             |
|----------|---------|-----------|----------|-------------|
| Capacity | Product | Collapsed | Extended | Number of   |
|          | Code    | Height    | Height   | Attachments |
| (tons)   |         | (in²)     | (in³)    |             |
| 4        | 4MO4T   | 11.00     | 15.75    | 14          |
| 10       | 4M10T   | 13.63     | 19.75    | 13          |