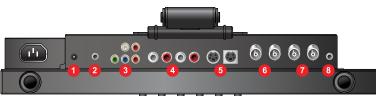

#### **FEATURES**

- Metal Chassis
- 1920 x 1080p Full HD
- LED BLU (Back Light Unit) Display Monitor
- PIP / PBP Multi Display Function
- 3D Comb Filter / Deinterlace, Noise Reduction, Advanced Auto Power Recovery, Auto Pixel Shift, Auto Source Sequencing, Trigger Source Switching, Multi-Language Support
- Described BNC Video 2 In / 2 Out, S-Video 1 In / 1 Out, VGA 1 In, DVI-D 1 In, HDMI 2 In, Audio 2 In, PC Stereo 1 In
- Built-In Speakers
- Wall and Rack Mount Kit