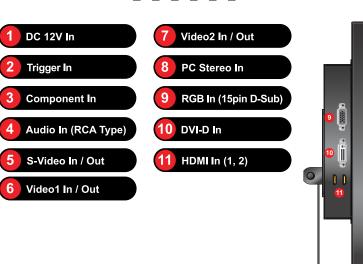

#### **FEATURES**

- Metal Chassis
- 1920 x 1080p Full HD
- LED BLU (Back Light Unit) Display Monitor
- PIP / PBP Multi Display Function
- 3D Comb Filter / Deinterlace, Noise Reduction, Advanced Auto Power Recovery, Auto Pixel Shift, Auto Source Sequencing, Trigger Source Switching, Multi-Language Support
- Described BNC Video 2 In / 2 Out, S-Video 1 In / 1 Out, VGA 1 In, DVI-D 1 In, HDMI 2 In, Audio 2 In, PC Stereo 1 In
- Built-In Speakers
- Wall and Rack Mount Kit