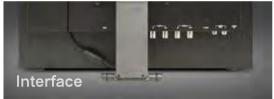

#### **FEATURES**

- Metal Chassis
- 1920 x 1080p Full HD
- LED BLU (Back Light Unit) Display Monitor
- PIP / PBP Multi Display Function
- 3D Comb Filter / Deinterlace, Noise Reduction, Advanced Auto Power Recovery, Auto Pixel Shift, Auto Source Sequencing, Trigger Source Switching, Multi-Language Support
- Described BNC Video 2 In / 2 Out, S-Video 1 In / 1 Out, VGA 1 In, DVI-D 1 In, HDMI 2 In, Audio 2 In, PC Stereo 1 In
- Built-In Speakers
- Wall and Rack Mount Kit