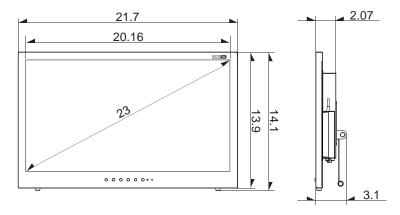

| Ceiling                       | CMK-01                                    |

<sup>\*</sup>Design and specifications are subject to change without notice

# **ADVANTAGES**



In signal processing, a comb filter adds a delayed version of a signal to itself, causing constructive and destructive interference. The frequency response of a comb filter consists of a series of regularly-spaced spikes, giving the appearance of a comb.





Before 3D Comb Filter

After 3D Comb Filter

#### INPUT INTERFACE





### **DIMENSIONS**



## **OPTIONAL MOUNTS**