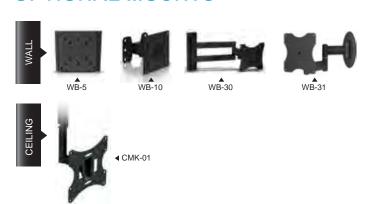

#### **FEATURES**

- Metal Chassis
- 1920 x 1080p Full HD
- LED BLU (Back Light Unit) Display Monitor
- PIP / PBP Multi Display Function
- 3D Comb Filter / Deinterlace, Noise Reduction, Advanced Auto Power Recovery, Auto Pixel Shift, Auto Source Sequencing, Trigger Source Switching, Multi-Language Support
- Described BNC Video 2 In / 2 Out, S-Video 1 In / 1 Out, VGA 1 In, DVI-D 1 In, HDMI 2 In, Audio 2 In, PC Stereo 1 In
- Built-In Speakers
- Wall and Rack Mount Kit