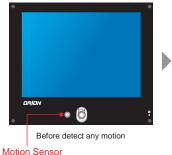

#### **Motion Detection**

A motion detector is a device that detects moving objects, particularly people. A motion detector is often integrated as a component of a system that automatically performs a task or alerts a user of motion in an area.

After detect any motion

7300 Bolsa Avenue, Westminster, CA 92683 Tel. 714.766.6300 / Fax. 714.766.6310 / sales@orionimages.com / www.orionimages.com