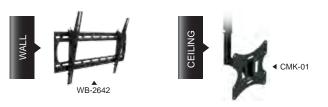

## **OPTIONAL MOUNTS**

#### **SPECIFICATIONS**

|                                           | 32PVMV                                    |
|-------------------------------------------|-------------------------------------------|
| Display                                   |                                           |
| Screen Size                               | 32 Inch                                   |
| Backlight Unit                            | LED BLU                                   |
| Max. Resolution                           | 1920 x 1080 @ 60Hz                        |
| Pixel Pitch                               | 0.36375 x 0.36375mm                       |
| Brightness                                | 400cd/m <sup>2</sup>                      |
| Contrast Ratio                            | 1300 : 1                                  |
| Aspect Ratio                              | 16:9                                      |
| Viewing Angle (H/V)                       | 178°/ 178°                                |
| Display Color                             | 16.7 Million                              |
| Response Time                             | < 8ms                                     |
| Video System                              | NTSC / PAL                                |
| Interface                                 |                                           |
| Video In / Out (BNC Type)                 | 1 In / 2 Out (Include Camera Out)         |
| HDMI In                                   | 1 ln                                      |
| VGA In (15Pin D-Sub)                      | 1 In                                      |
| Audio In (RCA Type)                       | 1 Left & Right                            |
| PC Stereo In                              | 1 In                                      |
| Transmitter                               | ·                                         |
| Remote Control                            | Yes                                       |
| Audio                                     |                                           |
| Built-in Speakers                         | Yes (7.5W x 2)                            |
| Features                                  |                                           |
| Filter Type                               | 3D Comb Filter / De-Interlacing           |
| Auto Source Sequencing                    | Yes                                       |
| Motion Detection                          | PIR Motion Sensor (10~30 feet)            |
| LCD Protection Glass                      | No                                        |
| Multi Language                            | English, Spanish, French, German, Italian |
| Camera                                    | English, Opanish, French, German, Rahan   |
| Camera Type                               | WDR Camera                                |
| Image Sensor                              | 1/3" SONY 410K Double Scan CCD            |
| Scanning System                           | 2 : 1 interlace                           |
| Mechanical Design                         | Tilt Swivel Camera                        |
| S/N Ratio                                 | >52 dB                                    |
|                                           |                                           |
| Resolution                                | Horizontal : 600 TV Lines                 |
| Lens Mount Sensitivity Electronoc Shutter | 2.8~12mm Vari-focal Lens(F=1.2)           |
|                                           | 0.4 Lux with F1.2 Lens                    |
|                                           | 0.0001 Lux                                |
|                                           | 1/60 ~ 1/10,000 Sec                       |
| General                                   | 20.64" x 20.20" x 2.45"                   |
| Outline Dimension (W x H x D)             | 29.61" x 20.28" x 3.15"                   |
| Net Weight                                | 21.0Kg (46.3 lbs)                         |
| Material                                  | Electronic galvanized Iron                |
| Color                                     | Black (Optional White)                    |
| Part / Labor                              | 3year / 3year                             |
| Consumption: < On                         | < 110W                                    |
|                                           | AC100 ~ 240V(50/60Hz)                     |
| Operating Temperature                     | 0 ~ 40°C / 32 ~ 104°F                     |
| Storage Temperature                       | -20 ~ 60°C / -4 ~ 140°F                   |
| Mounts                                    |                                           |
| VESA <sup>™</sup> Mount Size              | 200 x 200mm                               |
| Wall                                      | WB-2642                                   |
| Ceiling                                   | CMK-01                                    |