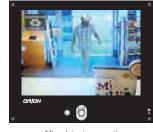

#### **Motion Detection**

A motion detector is a device that detects moving objects, particularly people. A motion detector is often integrated as a component of a system that automatically performs a task or alerts a user of motion in an area.

After detect any motion

7300 Bolsa Avenue, Westminster, CA 92683 Tel. 714.766.6300 / Fax. 714.766.6310 / sales@orionimages.com / www.orionimages.com