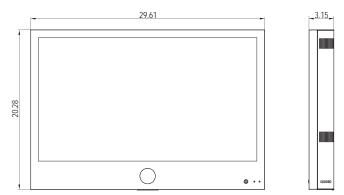

## DIMENSIONS

#### **SPECIFICATIONS**

|                                           | 32PVMV                                    |
|-------------------------------------------|-------------------------------------------|
| Display                                   |                                           |
| Screen Size                               | 32 Inch                                   |
| Backlight Unit                            | LED BLU                                   |
| Max. Resolution                           | 1920 x 1080 @ 60Hz                        |
| Pixel Pitch                               | 0.36375 x 0.36375mm                       |
| Brightness                                | 400cd/m <sup>2</sup>                      |
| Contrast Ratio                            | 1300 : 1                                  |
| Aspect Ratio                              | 16:9                                      |
| Viewing Angle (H/V)                       | 178°/ 178°                                |
| Display Color                             | 16.7 Million                              |
| Response Time                             | < 8ms                                     |
| Video System                              | NTSC / PAL                                |
| Interface                                 |                                           |
| Video In / Out (BNC Type)                 | 1 In / 2 Out (Include Camera Out)         |
| HDMI In                                   | 1 ln                                      |
| VGA In (15Pin D-Sub)                      | 1 In                                      |
| Audio In (RCA Type)                       | 1 Left & Right                            |
| PC Stereo In                              | 1 In                                      |
| Transmitter                               | ·                                         |
| Remote Control                            | Yes                                       |
| Audio                                     |                                           |
| Built-in Speakers                         | Yes (7.5W x 2)                            |
| Features                                  |                                           |
| Filter Type                               | 3D Comb Filter / De-Interlacing           |
| Auto Source Sequencing                    | Yes                                       |
| Motion Detection                          | PIR Motion Sensor (10~30 feet)            |
| LCD Protection Glass                      | No                                        |
| Multi Language                            | English, Spanish, French, German, Italian |
| Camera                                    | English, Opanish, French, German, Rahan   |
| Camera Type                               | WDR Camera                                |
| Image Sensor                              | 1/3" SONY 410K Double Scan CCD            |
| Scanning System                           | 2 : 1 interlace                           |
| Mechanical Design                         | Tilt Swivel Camera                        |
| S/N Ratio                                 | >52 dB                                    |
|                                           |                                           |
| Resolution                                | Horizontal : 600 TV Lines                 |
| Lens Mount Sensitivity Electronoc Shutter | 2.8~12mm Vari-focal Lens(F=1.2)           |
|                                           | 0.4 Lux with F1.2 Lens                    |
|                                           | 0.0001 Lux                                |
|                                           | 1/60 ~ 1/10,000 Sec                       |
| General                                   | 20.64" x 20.20" x 2.45"                   |
| Outline Dimension (W x H x D)             | 29.61" x 20.28" x 3.15"                   |
| Net Weight                                | 21.0Kg (46.3 lbs)                         |
| Material                                  | Electronic galvanized Iron                |
| Color                                     | Black (Optional White)                    |
| Part / Labor                              | 3year / 3year                             |
| Consumption: < On                         | < 110W                                    |
|                                           | AC100 ~ 240V(50/60Hz)                     |
| Operating Temperature                     | 0 ~ 40°C / 32 ~ 104°F                     |
| Storage Temperature                       | -20 ~ 60°C / -4 ~ 140°F                   |
| Mounts                                    |                                           |
| VESA <sup>™</sup> Mount Size              | 200 x 200mm                               |
| Wall                                      | WB-2642                                   |
| Ceiling                                   | CMK-01                                    |