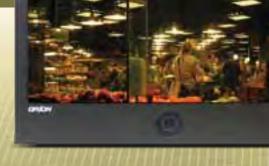

## **OVERVIEW**

The ORION Images 32inch value PVM (Public View Monitor) with built in camera and motion detection sensor becomes a highly effective theft deterrent tool creating awareness that a security surveillance system is in place. The optional built in media card reader turns your loss prevention display into an advertising and marketing tool using pre loaded marketing material that can loop continuously.

## FEATURES

- Metal Chassis
- Duilt-In WDR 1/3" SONY 410K Double Scan CCD Camera / Tilt Swivel Camera
- 600 TV Line Horizontal Resolution
- 💿 0.4 / 0.0001 Lux
- LED Backlight Unit
- 1920 x 1080 Resolution, 400 Nits, 1300:1 Contrast
- 3D Comb Filter / De-Interlace
- PIR Motion Sensor (10 ~ 30 feet)
- BNC Video 1 In / 1 Out, Audio 1 In, HDMI 1 In, VGA 1 In, Camera 1 Out, PC Stereo 1 In
- Auto Source Sequencing