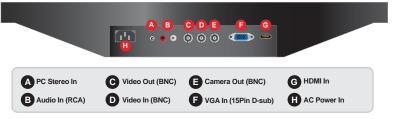

0W                                    |
|                                           | AC100 ~ 240V(50/60Hz)                     |
| Operating Temperature                     | 0 ~ 40°C / 32 ~ 104°F                     |
| Storage Temperature                       | -20 ~ 60°C / -4 ~ 140°F                   |
| Mounts                                    |                                           |
| VESA <sup>™</sup> Mount Size              | 200 x 200mm                               |
| Wall                                      | WB-2642                                   |
| Ceiling                                   | CMK-01                                    |

Camera Cover



Screwless magnetic camera cover lid

Input Cover



Screwless magnetic rear cover lid

#### **INPUT INTERFACE**



## DIMENSIONS



## **OPTIONAL MOUNTS**



#### **ADVANTAGES**

#### **Motion Detection**

A motion detector is a device that detects moving objects, particularly people. A motion detector is often integrated as a component of a system that automatically performs a task or alerts a user of motion in an area.





After detect any motion



7300 Bolsa Avenue, Westminster, CA 92683 Tel. 714.766.6300 / Fax. 714.766.6310 / sales@orionimages.com / www.orionimages.com