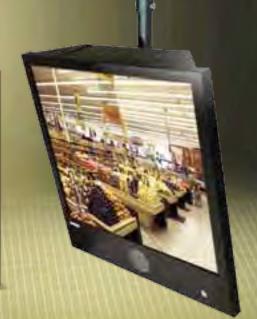

#### SPECIALIZING IN LCD / LED MONITORS























# 32PVMV

## **OVERVIEW**

The ORION Images 32inch value PVM (Public View Monitor) with built in camera and motion detection sensor becomes a highly effective theft deterrent tool creating awareness that a security surveillance system is in place. The optional built in media card reader turns your loss prevention display into an advertising and marketing tool using pre loaded marketing material that can loop continuously.

## FEATURES

- Metal Chassis
- Duilt-In WDR 1/3" SONY 410K Double Scan CCD Camera / Tilt Swivel Camera
- 600 TV Line Horizontal Resolution
- 💿 0.4 / 0.0001 Lux
- LED Backlight Unit
- 1920 x 1080 Resolution, 400 Nits, 1300:1 Contrast
- 3D Comb Filter / De-Interlace
- PIR Motion Sensor (10 ~ 30 feet)
- BNC Video 1 In / 1 Out, Audio 1 In, HDMI 1 In, VGA 1 In