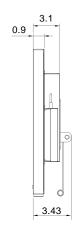

# **DIMENSIONS**

#### **SPECIFICATIONS**

|                                                                                 | 17RTC                                            |
|---------------------------------------------------------------------------------|--------------------------------------------------|
| Display                                                                         |                                                  |
| Screen Size                                                                     | 17 Inch                                          |
| Max. Resolution                                                                 | 1280 x 1024 @ 75Hz                               |
| Pixel Pitch                                                                     | 0.297 x 0.297mm                                  |
| Brightness                                                                      | 250cd/m²                                         |
| Contrast Ratio                                                                  | 1000 : 1                                         |
| Aspect Ratio                                                                    | 5:4                                              |
| Viewing Angle (H/V)                                                             | 170° / 160°                                      |
| Display Color                                                                   | 16.7 Million                                     |
| Response Time                                                                   | <5ms                                             |
| Video System                                                                    | NTSC / PAL                                       |
| Interface                                                                       |                                                  |
| Video In / Out (BNC Type)                                                       | 2 ln / 2 Out                                     |
| S-Video In / Out                                                                | 1 In / 1 Out                                     |
| DVI-D In / HDMI In                                                              | 1 ln / 2 ln                                      |
| VGA In (15Pin D-Sub)                                                            | 1 ln                                             |
| Audio In (RCA Type)                                                             | 2 Left & Right                                   |
| PC Stereo In                                                                    | 1 ln                                             |
| Transmitter                                                                     |                                                  |
| Remote Control                                                                  | Yes                                              |
| Audio                                                                           |                                                  |
| Built-in Speakers                                                               | Yes (1W x 2)                                     |
| Features                                                                        |                                                  |
| Multi Display Function                                                          | PIP / PBP                                        |
| Filter Type                                                                     | 3D Comb Filter                                   |
| Advanced Auto Power Recovery                                                    | Yes                                              |
| Deinterlacing                                                                   | Yes                                              |
| Noise Reduction Control (NR)                                                    | Yes                                              |
| LCD Protection Glass                                                            | Option                                           |
| Auto Source Sequencing                                                          | Yes                                              |
| Trigger Sensor                                                                  | Yes (NO / NC)                                    |
| Multi Language                                                                  | English, Spanish, French, German, Italian        |
| General                                                                         |                                                  |
| Outline Dimension                                                               | 14.92" W x 13.23" H x 3.43" D                    |
| Net Weight                                                                      | 5.5Kg (12.1 lbs)                                 |
| Material / Color                                                                | Metal / Black                                    |
| Desk Top Stand                                                                  | Tilt Back                                        |
| Part / Labor                                                                    | 3year / 3year                                    |
| Consumption: < On                                                               | < 29W                                            |
|                                                                                 | AC100 ~ 240V(50/60Hz)                            |
| Electrical Ratings                                                              | DC12V / 3.5A                                     |
|                                                                                 |                                                  |
| Operating Temperature                                                           | 0 ~ 40°C / 32 ~ 104°F                            |
| <u> </u>                                                                        | 0 ~ 40°C / 32 ~ 104°F<br>-20 ~ 60°C / -4 ~ 140°F |
| Operating Temperature                                                           |                                                  |
| Operating Temperature Storage Temperature                                       |                                                  |
| Operating Temperature Storage Temperature Mounts                                | -20 ~ 60°C / -4 ~ 140°F                          |
| Operating Temperature Storage Temperature  Mounts VESA <sup>TM</sup> Mount Size | -20 ~ 60°C / -4 ~ 140°F<br>100 x 100mm           |