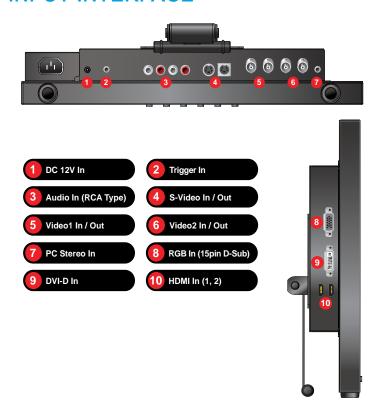

#### INPUT INTERFACE

#### **FEATURES**

- Metal Chassis
- DIP / PBP Multi Display Function
- 3D Comb Filter, Deinterlace, Noise Reduction, Advanced Auto Power Recovery, LCD Protection Glass, Auto Source Sequencing, Trigger Source Switching, Multi-Language Support
- Description BNC Video 2 In / 2 Out, S-Video 1 In / 1 Out, VGA 1 In, DVI-D 1 In, HDMI 2 In, Audio 2 In, PC Stereo 1 In
- Built-In Speakers
- Wall and Rack Mount Kit

#### **SPECIFICATIONS**

|                                                                                 | 17RTC                                            |
|---------------------------------------------------------------------------------|--------------------------------------------------|
| Display                                                                         |                                                  |
| Screen Size                                                                     | 17 Inch                                          |
| Max. Resolution                                                                 | 1280 x 1024 @ 75Hz                               |
| Pixel Pitch                                                                     | 0.297 x 0.297mm                                  |
| Brightness                                                                      | 250cd/m²                                         |
| Contrast Ratio                                                                  | 1000 : 1                                         |
| Aspect Ratio                                                                    | 5:4                                              |
| Viewing Angle (H/V)                                                             | 170° / 160°                                      |
| Display Color                                                                   | 16.7 Million                                     |
| Response Time                                                                   | <5ms                                             |
| Video System                                                                    | NTSC / PAL                                       |
| Interface                                                                       |                                                  |
| Video In / Out (BNC Type)                                                       | 2 ln / 2 Out                                     |
| S-Video In / Out                                                                | 1 In / 1 Out                                     |
| DVI-D In / HDMI In                                                              | 1 ln / 2 ln                                      |
| VGA In (15Pin D-Sub)                                                            | 1 ln                                             |
| Audio In (RCA Type)                                                             | 2 Left & Right                                   |
| PC Stereo In                                                                    | 1 ln                                             |
| Transmitter                                                                     |                                                  |
| Remote Control                                                                  | Yes                                              |
| Audio                                                                           |                                                  |
| Built-in Speakers                                                               | Yes (1W x 2)                                     |
| Features                                                                        |                                                  |
| Multi Display Function                                                          | PIP / PBP                                        |
| Filter Type                                                                     | 3D Comb Filter                                   |
| Advanced Auto Power Recovery                                                    | Yes                                              |
| Deinterlacing                                                                   | Yes                                              |
| Noise Reduction Control (NR)                                                    | Yes                                              |
| LCD Protection Glass                                                            | Option                                           |
| Auto Source Sequencing                                                          | Yes                                              |
| Trigger Sensor                                                                  | Yes (NO / NC)                                    |
| Multi Language                                                                  | English, Spanish, French, German, Italian        |
| General                                                                         |                                                  |
| Outline Dimension                                                               | 14.92" W x 13.23" H x 3.43" D                    |
| Net Weight                                                                      | 5.5Kg (12.1 lbs)                                 |
| Material / Color                                                                | Metal / Black                                    |
| Desk Top Stand                                                                  | Tilt Back                                        |
| Part / Labor                                                                    | 3year / 3year                                    |
| Consumption: < On                                                               | < 29W                                            |
|                                                                                 | AC100 ~ 240V(50/60Hz)                            |
| Electrical Ratings                                                              | DC12V / 3.5A                                     |
|                                                                                 |                                                  |
| Operating Temperature                                                           | 0 ~ 40°C / 32 ~ 104°F                            |
| <u> </u>                                                                        | 0 ~ 40°C / 32 ~ 104°F<br>-20 ~ 60°C / -4 ~ 140°F |
| Operating Temperature                                                           |                                                  |
| Operating Temperature Storage Temperature                                       |                                                  |
| Operating Temperature Storage Temperature Mounts                                | -20 ~ 60°C / -4 ~ 140°F                          |
| Operating Temperature Storage Temperature  Mounts VESA <sup>TM</sup> Mount Size | -20 ~ 60°C / -4 ~ 140°F<br>100 x 100mm           |