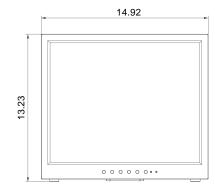

# **DIMENSIONS**

#### **SPECIFICATIONS**

|                                                                                 | 17RTC                                            |
|---------------------------------------------------------------------------------|--------------------------------------------------|
| Display                                                                         |                                                  |
| Screen Size                                                                     | 17 Inch                                          |
| Max. Resolution                                                                 | 1280 x 1024 @ 75Hz                               |
| Pixel Pitch                                                                     | 0.297 x 0.297mm                                  |
| Brightness                                                                      | 250cd/m²                                         |
| Contrast Ratio                                                                  | 1000 : 1                                         |
| Aspect Ratio                                                                    | 5:4                                              |
| Viewing Angle (H/V)                                                             | 170° / 160°                                      |
| Display Color                                                                   | 16.7 Million                                     |
| Response Time                                                                   | <5ms                                             |
| Video System                                                                    | NTSC / PAL                                       |
| Interface                                                                       |                                                  |
| Video In / Out (BNC Type)                                                       | 2 ln / 2 Out                                     |
| S-Video In / Out                                                                | 1 In / 1 Out                                     |
| DVI-D In / HDMI In                                                              | 1 ln / 2 ln                                      |
| VGA In (15Pin D-Sub)                                                            | 1 ln                                             |
| Audio In (RCA Type)                                                             | 2 Left & Right                                   |
| PC Stereo In                                                                    | 1 ln                                             |
| Transmitter                                                                     |                                                  |
| Remote Control                                                                  | Yes                                              |
| Audio                                                                           |                                                  |
| Built-in Speakers                                                               | Yes (1W x 2)                                     |
| Features                                                                        |                                                  |
| Multi Display Function                                                          | PIP / PBP                                        |
| Filter Type                                                                     | 3D Comb Filter                                   |
| Advanced Auto Power Recovery                                                    | Yes                                              |
| Deinterlacing                                                                   | Yes                                              |
| Noise Reduction Control (NR)                                                    | Yes                                              |
| LCD Protection Glass                                                            | Option                                           |
| Auto Source Sequencing                                                          | Yes                                              |
| Trigger Sensor                                                                  | Yes (NO / NC)                                    |
| Multi Language                                                                  | English, Spanish, French, German, Italian        |
| General                                                                         |                                                  |
| Outline Dimension                                                               | 14.92" W x 13.23" H x 3.43" D                    |
| Net Weight                                                                      | 5.5Kg (12.1 lbs)                                 |
| Material / Color                                                                | Metal / Black                                    |
| Desk Top Stand                                                                  | Tilt Back                                        |
| Part / Labor                                                                    | 3year / 3year                                    |
| Consumption: < On                                                               | < 29W                                            |
|                                                                                 | AC100 ~ 240V(50/60Hz)                            |
| Electrical Ratings                                                              | DC12V / 3.5A                                     |
|                                                                                 |                                                  |
| Operating Temperature                                                           | 0 ~ 40°C / 32 ~ 104°F                            |
| <u> </u>                                                                        | 0 ~ 40°C / 32 ~ 104°F<br>-20 ~ 60°C / -4 ~ 140°F |
| Operating Temperature                                                           |                                                  |
| Operating Temperature Storage Temperature                                       |                                                  |
| Operating Temperature Storage Temperature Mounts                                | -20 ~ 60°C / -4 ~ 140°F                          |
| Operating Temperature Storage Temperature  Mounts VESA <sup>TM</sup> Mount Size | -20 ~ 60°C / -4 ~ 140°F<br>100 x 100mm           |