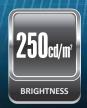

#### **SPECIFICATIONS**

|                                                                                 | 17RTC                                            |
|---------------------------------------------------------------------------------|--------------------------------------------------|
| Display                                                                         |                                                  |
| Screen Size                                                                     | 17 Inch                                          |
| Max. Resolution                                                                 | 1280 x 1024 @ 75Hz                               |
| Pixel Pitch                                                                     | 0.297 x 0.297mm                                  |
| Brightness                                                                      | 250cd/m²                                         |
| Contrast Ratio                                                                  | 1000 : 1                                         |
| Aspect Ratio                                                                    | 5:4                                              |
| Viewing Angle (H/V)                                                             | 170° / 160°                                      |
| Display Color                                                                   | 16.7 Million                                     |
| Response Time                                                                   | <5ms                                             |
| Video System                                                                    | NTSC / PAL                                       |
| Interface                                                                       |                                                  |
| Video In / Out (BNC Type)                                                       | 2 ln / 2 Out                                     |
| S-Video In / Out                                                                | 1 In / 1 Out                                     |
| DVI-D In / HDMI In                                                              | 1 ln / 2 ln                                      |
| VGA In (15Pin D-Sub)                                                            | 1 ln                                             |
| Audio In (RCA Type)                                                             | 2 Left & Right                                   |
| PC Stereo In                                                                    | 1 ln                                             |
| Transmitter                                                                     |                                                  |
| Remote Control                                                                  | Yes                                              |
| Audio                                                                           |                                                  |
| Built-in Speakers                                                               | Yes (1W x 2)                                     |
| Features                                                                        |                                                  |
| Multi Display Function                                                          | PIP / PBP                                        |
| Filter Type                                                                     | 3D Comb Filter                                   |
| Advanced Auto Power Recovery                                                    | Yes                                              |
| Deinterlacing                                                                   | Yes                                              |
| Noise Reduction Control (NR)                                                    | Yes                                              |
| LCD Protection Glass                                                            | Option                                           |
| Auto Source Sequencing                                                          | Yes                                              |
| Trigger Sensor                                                                  | Yes (NO / NC)                                    |
| Multi Language                                                                  | English, Spanish, French, German, Italian        |
| General                                                                         |                                                  |
| Outline Dimension                                                               | 14.92" W x 13.23" H x 3.43" D                    |
| Net Weight                                                                      | 5.5Kg (12.1 lbs)                                 |
| Material / Color                                                                | Metal / Black                                    |
| Desk Top Stand                                                                  | Tilt Back                                        |
| Part / Labor                                                                    | 3year / 3year                                    |
| Consumption: < On                                                               | < 29W                                            |
|                                                                                 | AC100 ~ 240V(50/60Hz)                            |
| Electrical Ratings                                                              | DC12V / 3.5A                                     |
|                                                                                 |                                                  |
| Operating Temperature                                                           | 0 ~ 40°C / 32 ~ 104°F                            |
| <u> </u>                                                                        | 0 ~ 40°C / 32 ~ 104°F<br>-20 ~ 60°C / -4 ~ 140°F |
| Operating Temperature                                                           |                                                  |
| Operating Temperature Storage Temperature                                       |                                                  |
| Operating Temperature Storage Temperature Mounts                                | -20 ~ 60°C / -4 ~ 140°F                          |
| Operating Temperature Storage Temperature  Mounts VESA <sup>TM</sup> Mount Size | -20 ~ 60°C / -4 ~ 140°F<br>100 x 100mm           |