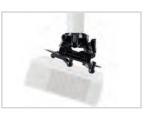

• Four universal mounting legs (four long pre-installed, two short)

 Lock-It<sup>™</sup> security hardware and leveling barrel provide strong protection

• UL Listed

Enhanced fine-tune features allow for tool-free pitch, roll, and yaw adjustments

Universal mounting legs (four long, two short)

FTP installation disc allows rapid installation to a 1.5" NPT