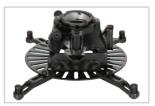

#### Features

 Innovative patent pending mechanism enables smooth finger-tip alignment

2 Mounts to pipe or ceiling structures with the included quick installation tool

**3** Post-installation leveling barrels assure alignment even after the projector is mounted

#### Weight Capacity: 65 lb / 29.5 kg.

The FTP Universal Fine-Tune Projector Mount is a universal mount with a slide release and precision adjustments to save time during installation and service calls. The FTP's enhanced fine-tune features allow the installer to adjust pitch, roll and yaw independently and without tools. After aligning the projectors image to the final projection settings, the FTP can be locked in position with a single thumb screw.