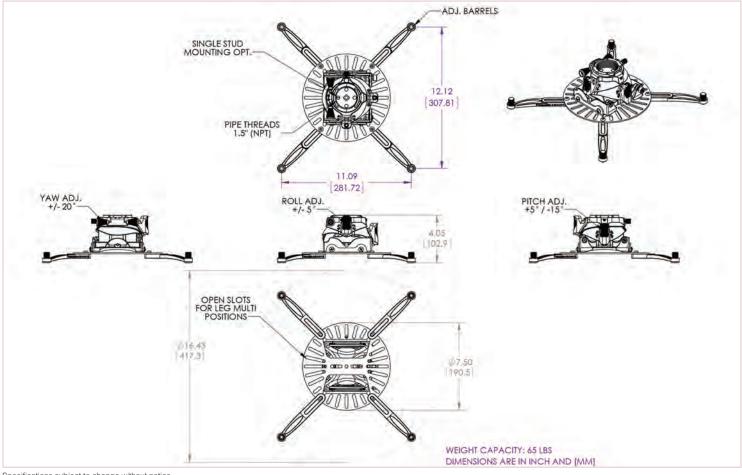

leveling barrel provide strong protection

• UL Listed

#### Weight Capacity: 65 lb / 29.5 kg.

The FTP Universal Fine-Tune Projector Mount is a universal mount with a slide release and precision adjustments to save time during installation and service calls. The FTP's enhanced fine-tune features allow the installer to adjust pitch, roll and yaw independently and without tools. After aligning the projectors image to the final projection settings, the FTP can be locked in position with a single thumb screw.







Enhanced fine-tune features allow for tool-free pitch, roll, and yaw adjustments



Universal mounting legs (four long, two short)



FTP installation disc allows rapid installation to a 1.5" NPT

## Fine-Tune Projector Mount **FTP**

Specifications



### Architectural Drawing



Specifications subject to change without notice

#### T: 800.368.9700 | v

1321 S. State College Blvd., Fullerton, CA 92831 USA



Visit mounts.com to see the complete line of AV solutions from Premier Mounts, including flat-panel mounts, projector mounts, carts/stands, and a full assortment of accessories. © 2014 Premier Mounts. All rights reserved.

Rev. 01-27-06