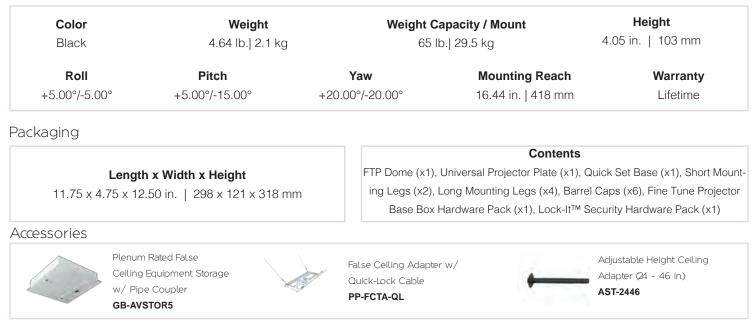

™</sup> security hardware and leveling barrel provide strong protection

• UL Listed

#### Weight Capacity: 65 lb / 29.5 kg.

The FTP Universal Fine-Tune Projector Mount is a universal mount with a slide release and precision adjustments to save time during installation and service calls. The FTP's enhanced fine-tune features allow the installer to adjust pitch, roll and yaw independently and without tools. After aligning the projectors image to the final projection settings, the FTP can be locked in position with a single thumb screw.







Enhanced fine-tune features allow for tool-free pitch, roll, and yaw adjustments



Universal mounting legs (four long, two short)



FTP installation disc allows rapid installation to a 1.5" NPT

## Fine-Tune Projector Mount **FTP**

Specifications



### Architectural Drawing



Specifications subject to change without notice

#### T: 800.368.9700 | v

1321 S. State College Blvd., Fullerton, CA 92831 USA



Visit mounts.com to see the complete line of AV solutions from Premier Mounts, including flat-panel mounts, projector mounts, carts/stands, and a full assortment of accessories. © 2014 Premier Mounts. All rights reserved.

Rev. 01-27-06