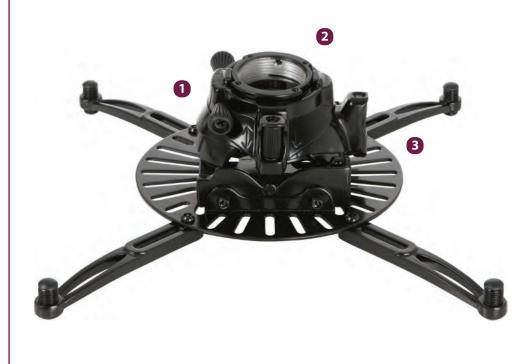

#### Features

 Innovative patent pending mechanism enables smooth finger-tip alignment

2 Mounts to pipe or ceiling structures with the included quick installation tool

**3** Post-installation leveling barrels assure alignment even after the projector is mounted

• Four universal mounting legs (four long pre-installed, two short)

 Lock-It<sup>™</sup> security hardware and leveling barrel provide strong protection

• UL Listed

#### Weight Capacity: 65 lb / 29.5 kg.

The FTP Universal Fine-Tune Projector Mount is a universal mount with a slide release and precision adjustments to save time during installation and service calls. The FTP's enhanced fine-tune features allow the installer to adjust pitch, roll and yaw independently and without tools. After aligning the projectors image to the final projection settings, the FTP can be locked in position with a single thumb screw.

Enhanced fine-tune features allow for tool-free pitch, roll, and yaw adjustments

Universal mounting legs (four long, two short)

FTP installation disc allows rapid installation to a 1.5" NPT