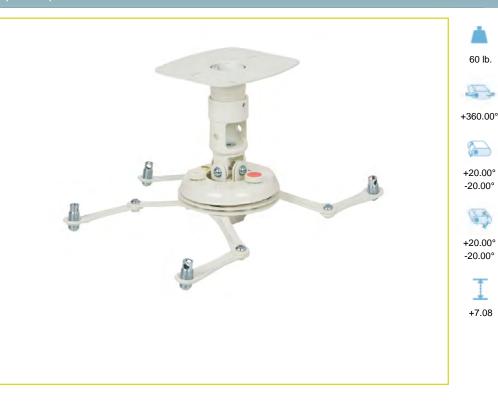

| LIST \$189.00        | Color: White         |
|----------------------|----------------------|
| Weight               | 7.40 lb.   3.4 kg    |
| Weight Cap. per Head | 60 lb.   27.2 kg     |
| Height               | 7.08 in.   179.8 mm  |
| Mounting Reach       | 18.95 in.   481.3 mm |
| Pitch                | +20.00° / -20.00°    |
| Roll                 | +20.00° / -20.00°    |
| Yaw                  | +360.00°             |

## DESCRIPTION

The PBC Series of universal projector mounts fit most projectors that weigh up to 60 lb. (27.2 kg). It includes a standard 1.5 in. NPT coupler and ceiling plate that mounts to a single stud or 4.5 in. bolt pattern. The PBC-UMW offers flexible projector positioning with four patented dual-joint support arms (US Patent number 7,942,375) that can reach almost any mounting point. It also includes a quick release connector that allows the projector to be installed quickly and then easily released for maintenance, without re-alignment.

## **FEATURES**

- Includes a standard 1.5 in. NPT coupler
- Cable routing inside pipe
- Rotates 360°
- Includes ceiling plate with threaded 1.5 in. NPT pipe nipple
- Ceiling plate mounts to a single stud or 4.5 in. bolt pattern
- Four dual-joint support arms with Lock-It<sup>™</sup> security leveling barrels for greater protection
- Gyrolock<sup>™</sup> quick installation connector