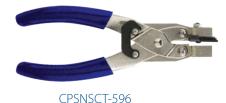

All PPC ProSNS connectors meet or exceed SCTE return loss standards, providing superior return loss results and a dependable, high-quality signal.

| FSNS6PI         |                                         |                     |            |                           |
|-----------------|-----------------------------------------|---------------------|------------|---------------------------|
| Part<br>Number* | Description                             | Impedence<br>(Ohms) | Color Band | Recommended Tools**       |
| FSNS6PL         | "F" Male Connector for Plenum RG6 Cable | 75                  | Green      | CPLCCT-SLM or CPSNSCT-596 |