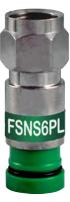

# **ProSNS® Series**

F-Type Compression Connectors for RG6 Plenum Cable

The ProSNS FSNS6PL Connector is a Plenum F-Type Connector that Fits Most RG6 Plenum Coaxial Cables.

## Snap-N-Seal ProSNS Connector: FSNS6PL

FSNS6PL

## ProSNS Universal F Male Connector: FSNS6PL