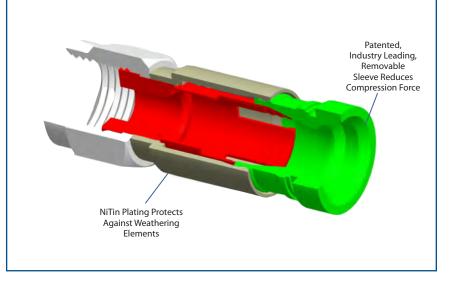

#### **Internal Depiction of a ProSNS RG6 Connector**

### **Quality in Design**

The ProSNS connector series combines patented technologies and traditional, easy-to-use installation techniques together to create a high-quality connector family.