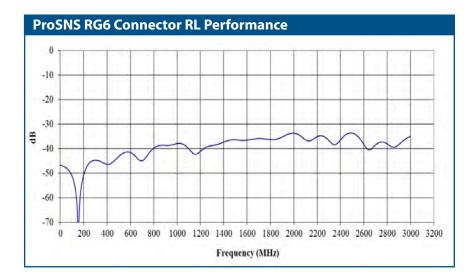

#### **Return Loss Performance**

The return loss performance should be one of the most important factors in choosing a connector. Return loss (RL) represents the quality and consistency of the signal path. Better (more negative) RL measurements are the result of better impedance stability within the signal path and, therefore, lower reflected signal loss in the path.

All PPC ProSNS connectors meet or exceed SCTE return loss standards, providing superior return loss results and a dependable, high-quality signal.

| FSNS6PI         |                                         |                     |            |                           |
|-----------------|-----------------------------------------|---------------------|------------|---------------------------|
| Part<br>Number* | Description                             | Impedence<br>(Ohms) | Color Band | Recommended Tools**       |
| FSNS6PL         | "F" Male Connector for Plenum RG6 Cable | 75                  | Green      | CPLCCT-SLM or CPSNSCT-596 |