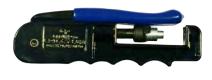

## Snap-N-Seal ProSNS Connector: FSNS6PL

#### **Specifications**

- Body Material: Brass
- Body Material (Plating): Nickel
- 75 Ohm Construction
- Cable Pullout Force Exceeds 40 Lbs
- DC-1 GHz > 31 dB Return Loss < 1.05 VSWR
- DC-2 GHz > 26 dB Return Loss < 1.09 VSWR
- DC-3 GHz > 21 dB Return Loss < 1.18 VSWR



FSNS6PL

#### **Cable Sizes**

| Inches       | Minimum | ~ | Maximum |
|--------------|---------|---|---------|
| Center       | .0399   | ~ | .0418   |
| Dielectric   | .165    | ~ | .172    |
| Outer Jacket | .220    | ~ | .250    |

| Millimeters  | Minimum | ~ | Maximum |
|--------------|---------|---|---------|
| Center       | 1.01    | ~ | 1.06    |
| Dielectric   | 4.19    | ~ | 4.37    |
| Outer Jacket | 5.59    | 2 | 6.35    |

#### **Recommended Installation Tools**



CPLCCT-SLM











## ProSNS Universal F Male Connector: FSNS6PL

### **Quality in Design**

The ProSNS connector series combines patented technologies and traditional, easy-to-use installation techniques together to create a high-quality connector family.

#### **Internal Depiction of a ProSNS RG6 Connector**



#### **Return Loss Performance**

The return loss performance should be one of the most important factors in choosing a connector. Return loss (RL) represents the quality and consistency of the signal path. Better (more negative) RL measurements are the result of better impedance stability within the signal path and, therefore, lower reflected signal loss in the path.

All PPC ProSNS connectors meet or exceed SCTE return loss standards, providing superior return loss results