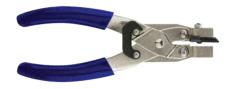

#### **Recommended Installation Tools**

CPSNSCT-596

PSA59/6

 $\epsilon$ 

| FSNS6PL         |                                          |                     |            |                           |
|-----------------|------------------------------------------|---------------------|------------|---------------------------|
| Part<br>Number* | Description                              | Impedence<br>(Ohms) | Color Band | Recommended Tools**       |
| FSNS59PL        | "F" Male Connector for Plenum RG59 Cable | 75                  | Red        | CPLCCT-SLM or CPSNSCT-596 |