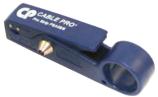

#### **Recommended Installation Tools**

CPSNSCT-596

PSA59/6

 $\epsilon$ 

| FSNS6PL         |                                          |                     |            |                           |
|-----------------|------------------------------------------|---------------------|------------|---------------------------|
| Part<br>Number* | Description                              | Impedence<br>(Ohms) | Color Band | Recommended Tools**       |
| FSNS59PL        | "F" Male Connector for Plenum RG59 Cable | 75                  | Red        | CPLCCT-SLM or CPSNSCT-596 |