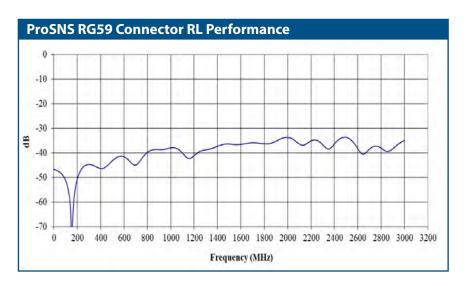

#### **Return Loss Performance**

The return loss performance should be one of the most important factors in choosing a connector. Return loss (RL) represents the quality and consistency of the signal path. Better (more negative) RL measurements are the result of better impedance stability within the signal path and, therefore, lower reflected signal loss in the path.

All PPC ProSNS connectors meet or exceed SCTE return loss standards, providing superior return loss results and a dependable, high-quality signal.