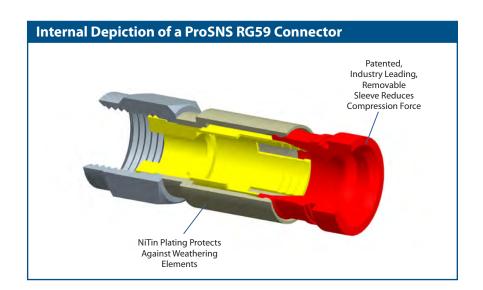

## **Quality in Design**

The ProSNS connector series combines patented technologies and traditional, easy-to-use installation techniques together to create a high-quality connector family.

## **ProSNS Universal F Male Connector: FSNS59PL**