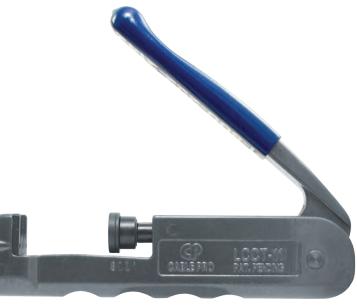

## **Compression Tool**

CPLCCT-11BNC

Belden offers a high quality, easy to use tool designed to deliver reliable installation of the FS11BNC compression connector.

## Installation Tool: CPLCCT-11BNC

Belden Provides a Specialty Compression Tool to Ensure a Secure BNC Connection on RG11 Cable.

## **Features:**

- Designed for CATV Installations
- Compresses the F-Conn® FS11BNC Connector
- No Adjustments Required
- Self-Adjusting Plunger Head Provides Constant Compression
- One Year Warranty

CPLCCT-11BNC