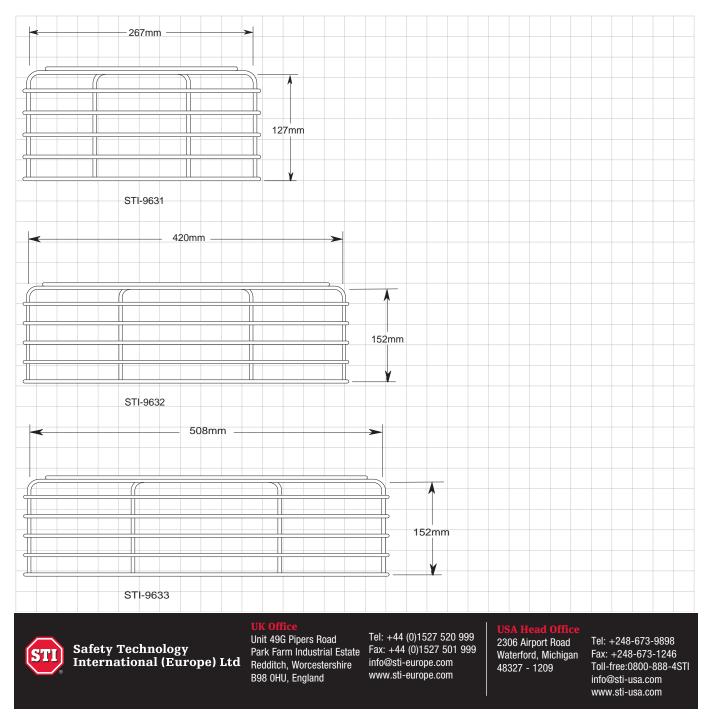

# STI Clock & Bell Cages

Dimensions and Technical Information

| Product<br>Code | Diameter | Depth |
|-----------------|----------|-------|
| STI-9631        | 270mm    | 152mm |
| STI-9632        | 420mm    | 152mm |
| STI-9633        | 508mm    | 152mm |

\*NB Cage sizes may vary from -5 to +5 millimetres