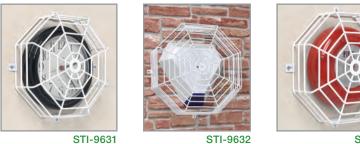

### MODELS AVAILABLE

| STI-9631 | Clock & Bell Box Cage - Small  |
|----------|--------------------------------|
| STI-9632 | Clock & Bell Box Cage - Medium |
| STI-9633 | Clock & Bell Box Cage - Large  |