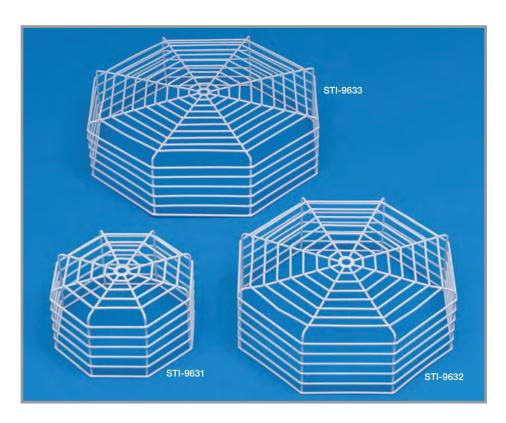

### MODELS AVAILABLE

| STI-9631 | Clock & Bell Box Cage - Small  |
|----------|--------------------------------|
| STI-9632 | Clock & Bell Box Cage - Medium |
| STI-9633 | Clock & Bell Box Cage - Large  |

| Product<br>Code | Diameter | Depth |
|-----------------|----------|-------|
| STI-9631        | 270mm    | 152mm |
| STI-9632        | 420mm    | 152mm |
| STI-9633        | 508mm    | 152mm |

\*NB Cage sizes may vary from -5 to +5 millimetres