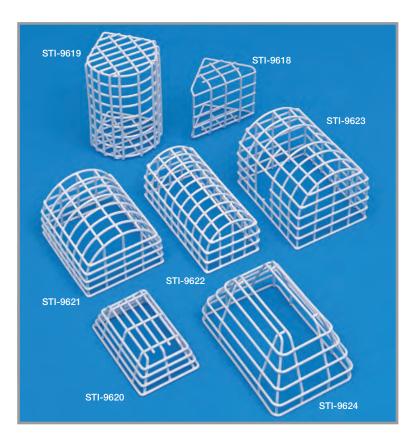

### MODELS AVAILABLE

| STI-9618*    | Motion Detector Damage Stopper - Corner mount |
|--------------|-----------------------------------------------|
| STI-9619*    | Motion Detector Damage Stopper - Corner mount |
| STI-9620     | Motion Detector Damage Stopper                |
| STI-9621     | Motion Detector Damage Stopper                |
| STI-9622     | Motion Detector Damage Stopper                |
| STI-9623     | Motion Detector Damage Stopper                |
| STI-9624     | Motion Detector Damage Stopper                |
| Accessories: |                                               |