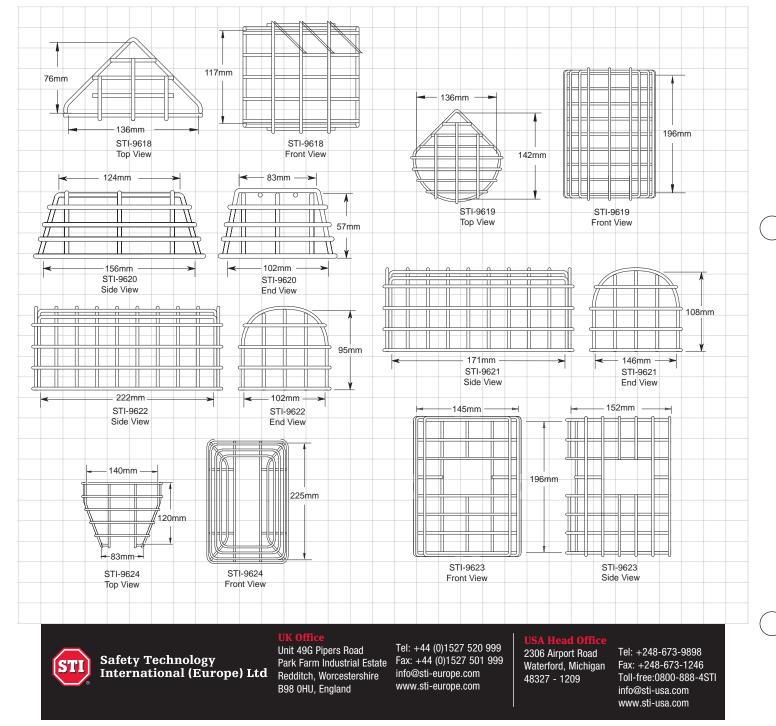

# STI Motion Detector Cages

Dimensions and Technical Information

| Product<br>Code | Height | Width | Depth |
|-----------------|--------|-------|-------|
| STI-9618*       | 117mm  | 136mm | 76mm  |
| STI-9619*       | 196mm  | 136mm | 142mm |
| STI-9620        | 156mm  | 102mm | 57mm  |
| STI-9621        | 171mm  | 146mm | 108mm |
| STI-9622        | 222mm  | 102mm | 95mm  |
| STI-9623        | 196mm  | 145mm | 152mm |
| STI-9624        | 225mm  | 140mm | 120mm |

\* Corner application

\*\*NB Cage sizes may vary from -5 to +5 millimetres