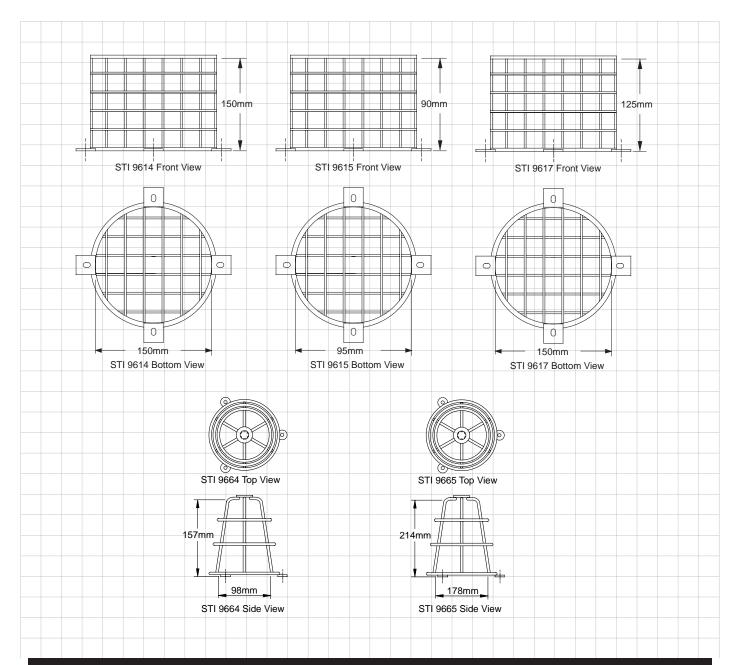

# STI Beacon & Sounder Cages

Dimensions and Technical Information

# MODELS AVAILABLE

STI 9614 Beacon Sounder Cage
STI 9615 Beacon Sounder Cage
STI 9617 Beacon Sounder Cage
STI 9664 Beacon Sounder Cage
STI 9665 Beacon Sounder Cage

\*NB Cage sizes may vary from -5 to +5 millimetres

| Product<br>Code | Diameter | Depth |
|-----------------|----------|-------|
| STI 9614        | 200mm    | 150mm |
| STI 9615        | 95mm     | 90mm  |
| STI 9617        | 150mm    | 125mm |
| STI 9664        | 98mm     | 157mm |
| STI 9665        | 178mm    | 214mm |