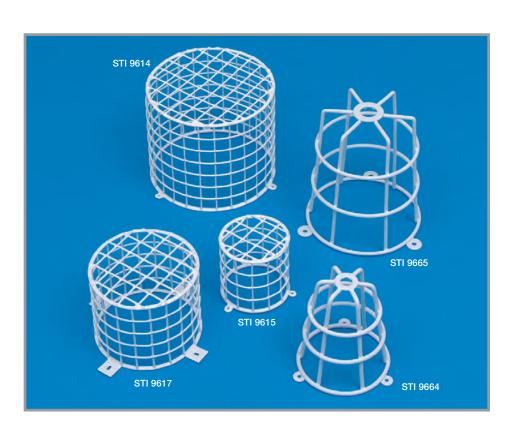

# MODELS AVAILABLE

STI 9614 Beacon Sounder Cage
STI 9615 Beacon Sounder Cage
STI 9617 Beacon Sounder Cage
STI 9664 Beacon Sounder Cage
STI 9665 Beacon Sounder Cage

\*NB Cage sizes may vary from -5 to +5 millimetres