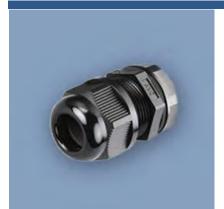

## **Cord Grip Connector for Field-Terminated Cables**

Category: Cabling Accessories

Cord Grip Connector Option - For field termination. The polyamide cable gland with split seal A-type clamping design is mounted through a knockout hole or cutout in an enclosure, and provides a watertight seal for pre-terminated Ethernet cable pass-through. The connector is strain relieving, even after tightening, and supports larger CAT 6a cable diameters.