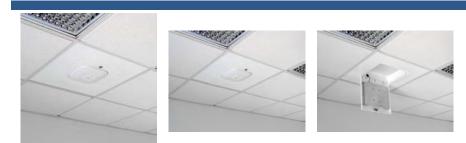

## Model 38-7X-WA Model 107X Retrofit Door- Low-profile ABS dome

aruba

Category: Retrofit Doors for Oberon Enclosures

c(UL)us

This locking retrofit door is designed to provide a convenient way to mount and secure most vendors WAPs in model 1075, 1076, 1077, and 1078 Series WAP enclosures. Simply unlock door and remove three nuts from hinge to replace door. Impact resistant, white ABS plastic dome UL classified and virtually transparent to wireless signals. Simplify equipment replacement without lifting ceiling tiles.