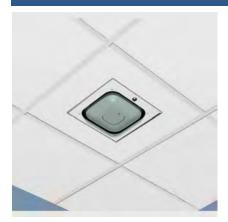

## Model 38-7X-CP Model 107X Retrofit Door- Clear polycarbonate dome

Category: Retrofit Doors for Oberon Enclosures

This locking retrofit door is designed to provide a convenient way to mount and secure most vendors WAPs and Apple TV Internet Gateway in model 1075, 1076, 1077, and 1078 Series WAP enclosures. Simply unlock door and remove three nuts from hinge to replace door. Clear polycarbonate dome is UL classified and virtually transparent to wireless and IR signals. Simplify equipment replacement without lifting ceiling tiles.