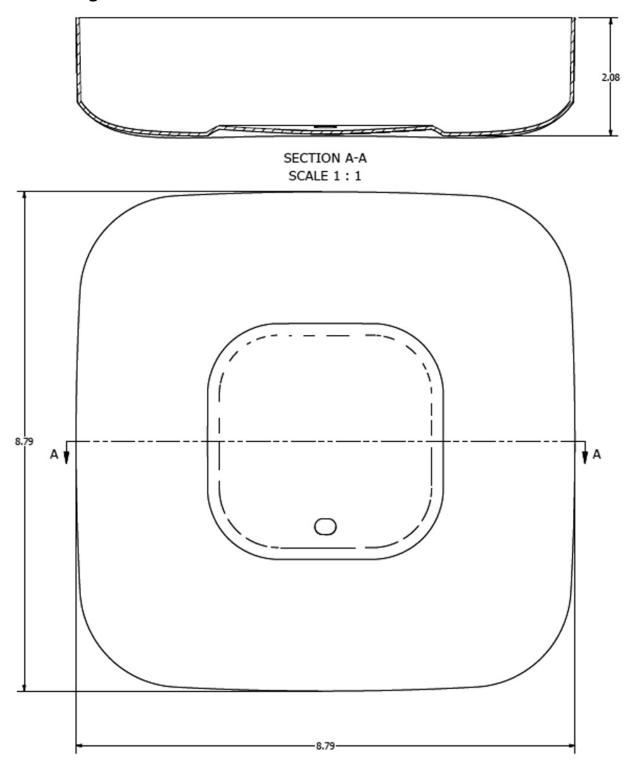

## **Technical Specifications**

- Design: Attachable, paintable, black plastic vanity cover. Conceal access point in open ceiling environments. Suitable for most vendors' access points and antennas.
- Includes adhesive fasteners to attach cover to AP
- Construction: Black UL94-5VA ABS plastic; transparent to wireless signal.
- Size: 8.8 inches by 8.8 inches by 2.1 inches (224mm by 224mm by 53mm)

### **Measurements** (Maximum values):

Height: 8.8 inWidth: 8.8 in.Depth: 2.1 in.Item Weight: N/A

• Shipping Weight: N/A

# **Dimensional Images**