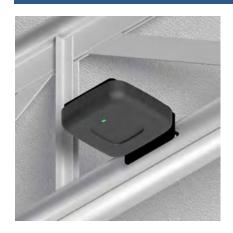

# **Indoor WAP Vanity Cover- Black ABS**

Category: WAP Vanity Covers

Customize the appearance of the popular Cisco wireless access points with Oberon's 33-WAP-COVER. The vanity cover is made from a plastic transparent to wireless signals, and can be attached directly to the Cisco enterprise WAPs. The 33-WAP-COVER is paintable so you can customize the color of the WAP to partially conceal the access point or compliment interior color schemes. Coloring the vanity cover does not void the manufacturer's warranty. Includes cover fasteners. Shown with Model 1008.

## **Technical Specifications**

- Design: Attachable, paintable, black plastic vanity cover. Conceal access point in open ceiling environments. Suitable for most vendors' access points and antennas.
- Includes adhesive fasteners to attach cover to AP
- Construction: Black UL94-5VA ABS plastic; transparent to wireless signal.
- Size: 8.8 inches by 8.8 inches by 2.1 inches (224mm by 224mm by 53mm)