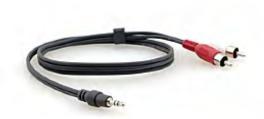

## C-A35M/2RAM

3.5mm to 2 RCA Breakout Cable

Kramer's A35M/2RAM and A35F/2RAM series cables are simple adapters which have a stereo 3.5mm connector at one end, and two male RCA connectors at the other. They provide passive conversion between 3.5mm and dual RCA connectors, most often adapting a PC sound card or MP3 player to the audio inputs of a sound system or display device.

## **FEATURES**

- Quality Construction Molded male dual RCAs on one end and molded 3.5mm on the other.
- High-Quality Connectors RCA connectors are color coded red, white to match audio connectors on typical equipment.
- Varied Selection of Lengths Available in lengths of 1, 6, 10, 15, 25, 35 and 50ft (0.3 to 15.2m).