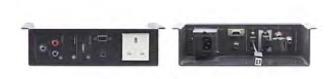

## UTBUS-1xl

Under-the-Table Modular Multi-Connection Solution Enclosure

The UTBUS-1xl is the enclosure of a new modular system. A complete UTBUS system requires the enclosure, a power socket, inserts and a power cord.

## FEATURES

- Power Sockets 8 different "TS" single power socket options are available to accommodate the power requirements worldwide.
- Power Cord 8 different "C-AC" single power cords for each power socket.
- Fixed Connectors 1 computer graphics on a 15-pin HD, 1 unbalanced stereo audio on a 3.5mm mini jack.
- Insert Slots 4.
- Installation Requirement Requires 25.0cm x 13.7cm (9.84" x 5.4") of free space beneath the table.
- Weight 0.6kg (1.32lbs) approx.