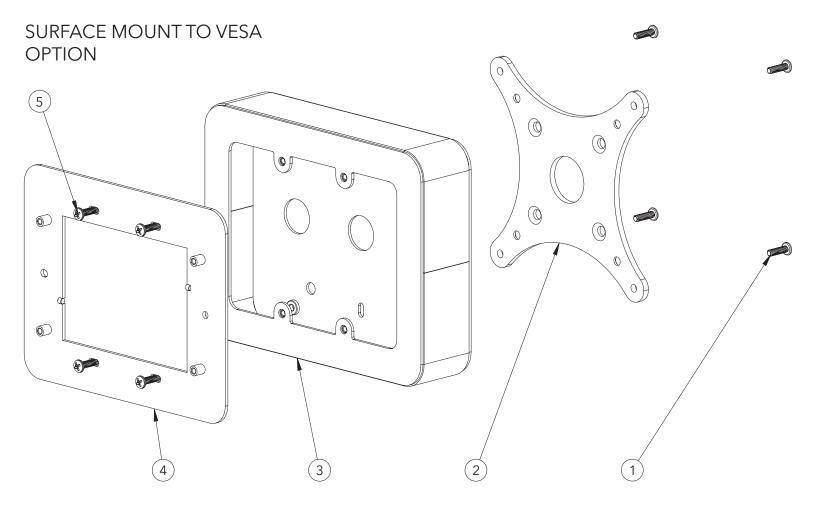

- 1. Install item No.1 (supplied with VESA 1. Mount) and fasten items No.2 and No.3.
- 2. Install Item No.4 to Item No.3 via Item No.5.
- 3. Follow the standard unit install instruction steps from the nano NXT™ Installation Manual.

#### **REQUIRED ITEMS**

| ITEM | DESCRIPTION                | INCLUSION              | QTY. |
|------|----------------------------|------------------------|------|
| 1    | M4 SCREWS FOR VESA MOUNT   | INCLUDED               | 4    |
| 2    | VESA MOUNT                 | NOT INCLUDED           | 1    |
| 3    | SURFACE MOUNT BOX          | INCLUDED               | 1    |
| 4    | WALL MOUNTING PLATE        | INCLUDED WITH NANO NXT | 1    |
| 5    | 6/32 SCREWS MOUNTING PLATE | INCLUDED WITH NANO NXT | 4    |