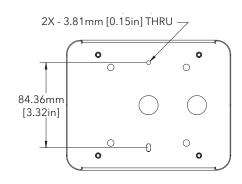

### SURFACE MOUNT TO MOUNTING SURFACE OPTION

- 1. Use item No.1 to mark and drill installation holes to mounting substrate.
- 2. Install Item No.1 to wall via Item No.2.
- 3. Follow the standard unit install instruction steps from the nano NXT™ Installation Manual.

#### **REQUIRED ITEMS**

| ITEM  | DESCRIPTION                | INCLUSION              | QTY. |
|-------|----------------------------|------------------------|------|
| 1     | SURFACE MOUNT BOX          | INCLUDED               | 1    |
| 2     | 3/16 TAPCON SCREWS         | NOT INCLUDED           | 4    |
| 3     | WALL MOUNTING PLATE        | INCLUDED WITH NANO NXT | 1    |
| <br>4 | 6/32 SCREWS MOUNTING PLATE | INCLUDED WITH NANO NXT | 4    |
|       |                            |                        |      |
|       |                            |                        |      |