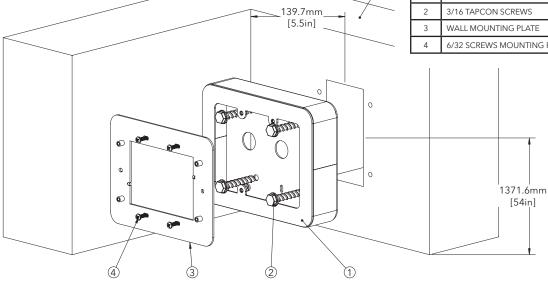

### SURFACE MOUNT TO MOUNTING SURFACE OPTION

- 1. Use item No.1 to mark and drill installation holes to mounting substrate.
- 2. Install Item No.1 to wall via Item No.2.
- 3. Follow the standard unit install instruction steps from the nano NXT™ Installation Manual.

#### **REQUIRED ITEMS**

| ITEM  | DESCRIPTION                | INCLUSION              | QTY. |
|-------|----------------------------|------------------------|------|
| 1     | SURFACE MOUNT BOX          | INCLUDED               | 1    |
| 2     | 3/16 TAPCON SCREWS         | NOT INCLUDED           | 4    |
| 3     | WALL MOUNTING PLATE        | INCLUDED WITH NANO NXT | 1    |
| <br>4 | 6/32 SCREWS MOUNTING PLATE | INCLUDED WITH NANO NXT | 4    |
|       |                            |                        |      |
|       |                            |                        |      |