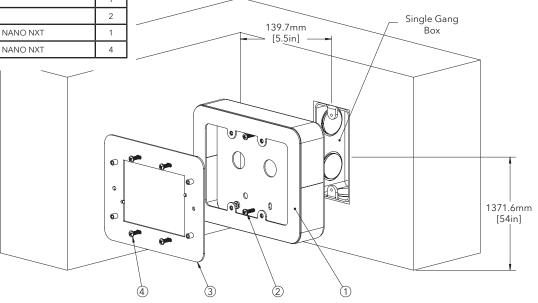

## SURFACE MOUNT TO SINGLE GANG BOX OPTION

- 1. Install Item No.1 to Single Gang Box via Item No.2.
- 2. Install Item No.3 to Item No1 via Item No.4.
- 3. Follow the standard unit install instruction steps from the nano NXT™ Installation Manual.

#### **REQUIRED ITEMS**

| ITEM | DESCRIPTION                | INCLUSION              | QTY. |
|------|----------------------------|------------------------|------|
| 1    | SURFACE MOUNT BOX          | INCLUDED               | 1    |
| 2    | 6/32 SCREWS GANG BOX       | NOT INCLUDED           | 2    |
| 3    | WALL MOUNTING PLATE        | INCLUDED WITH NANO NXT | 1    |
| 4    | 6/32 SCREWS MOUNTING PLATE | INCLUDED WITH NANO NXT | 4    |