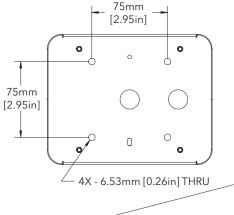

### SURFACE MOUNT TO MOUNTING SURFACE OPTION

- 1. Use item No.1 to mark and drill installation holes to mounting substrate.
- 2. Install Item No.1 to wall via Item No.2.
- 3. Follow the standard unit install instruction steps from the nano NXT™ Installation Manual.

#### **REQUIRED ITEMS**

| ITEM  | DESCRIPTION                | INCLUSION              | QTY. |
|-------|----------------------------|------------------------|------|
| 1     | SURFACE MOUNT BOX          | INCLUDED               | 1    |
| 2     | 3/16 TAPCON SCREWS         | NOT INCLUDED           | 4    |
| 3     | WALL MOUNTING PLATE        | INCLUDED WITH NANO NXT | 1    |
| <br>4 | 6/32 SCREWS MOUNTING PLATE | INCLUDED WITH NANO NXT | 4    |
|       |                            |                        |      |
|       |                            |                        |      |