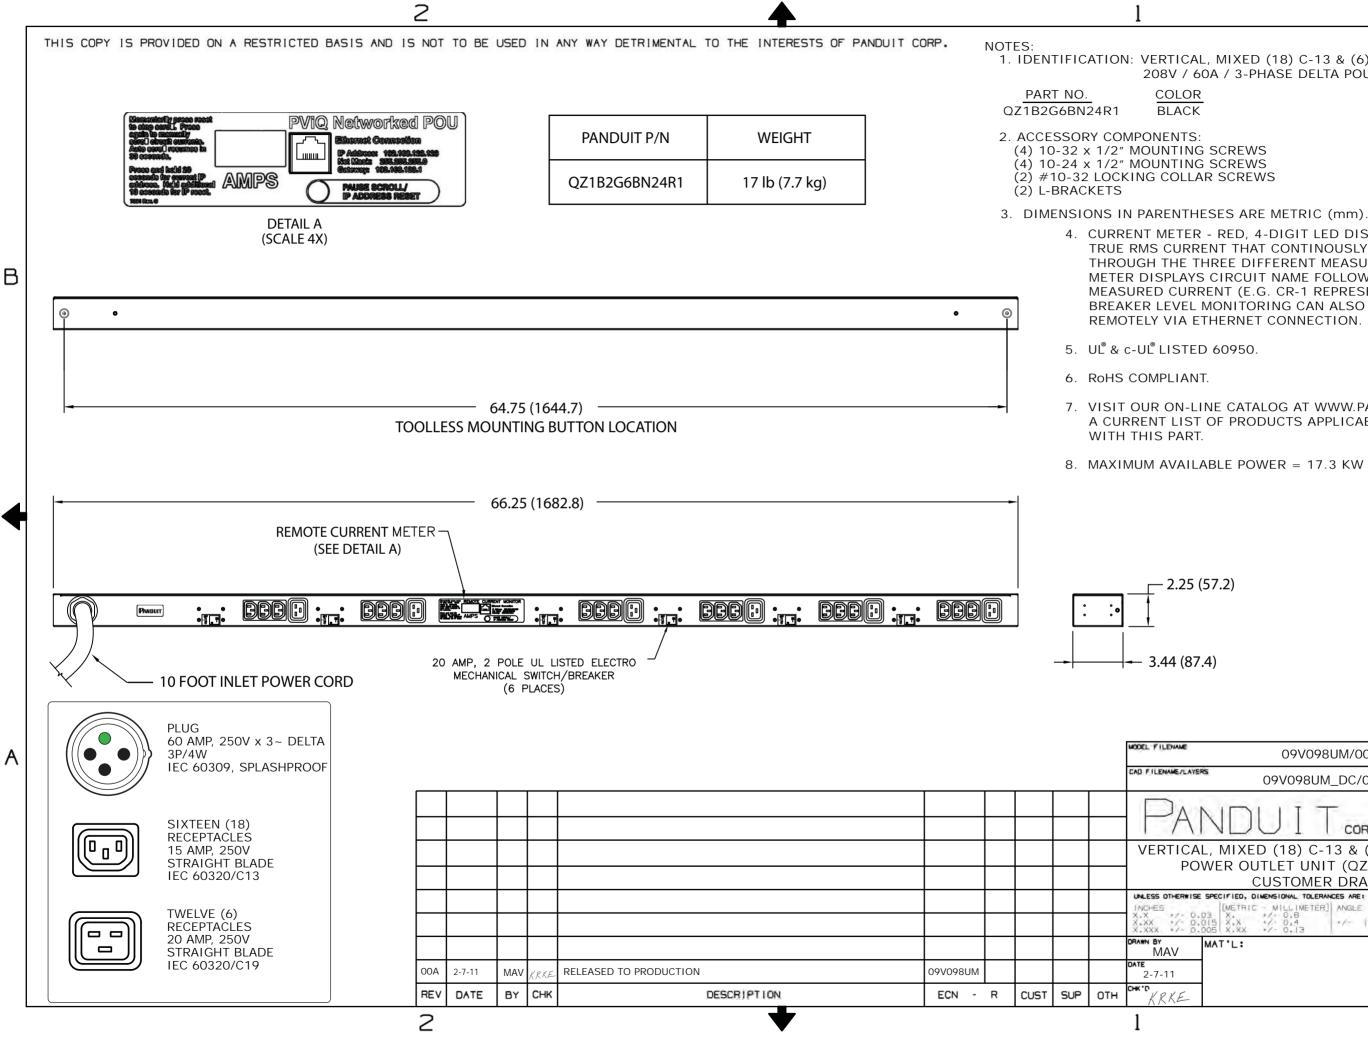

1. IDENTIFICATION: VERTICAL, MIXED (18) C-13 & (6) C-19 NETWORKED 208V / 60A / 3-PHASE DELTA POU

4. CURRENT METER - RED, 4-DIGIT LED DISPLAY PROVIDES TRUE RMS CURRENT THAT CONTINOUSLY SCROLLS THROUGH THE THREE DIFFERENT MEASURED CIRCUITS. METER DISPLAYS CIRCUIT NAME FOLLOWED BY THE MEASURED CURRENT (E.G. CR-1 REPRESENTS PHASE 1). BREAKER LEVEL MONITORING CAN ALSO BE ACCESSED REMOTELY VIA ETHERNET CONNECTION.

В

7. VISIT OUR ON-LINE CATALOG AT WWW.PANDUIT.COM FOR A CURRENT LIST OF PRODUCTS APPLICABLE FOR USE

8. MAXIMUM AVAILABLE POWER = 17.3 KW

- 2.25 (57.2)

| 09V098UM/00.PRT                                                                                                             |                                                                                              |      |
|-----------------------------------------------------------------------------------------------------------------------------|----------------------------------------------------------------------------------------------|------|
| 09V098UM_DC/00A.PRT                                                                                                         |                                                                                              |      |
|                                                                                                                             | TINLEY PARK, ILLI                                                                            | NOIS |
| CAL, MIXED (18) C-13 & (6) C-19 NETWORKED<br>POWER OUTLET UNIT (QZ1B2G6BN24R1)<br>CUSTOMER DRAWING                          |                                                                                              |      |
| ISE SPECIFIED, DIMENSIONAL TOLERANCES ARE:   0.03 [METRIC - WILLIMETER]   X. +/- 0.8   0.015 X.X   0.005 X.X   X.X +/- 0.13 | UNLESS OTHERNISE SPECIFIED,<br>ALL DIMENSIONS ARE GIVEN IN<br>INCHES, THIRD ANGLE PROJECTION |      |
| MAT'L: SCALE NONE                                                                                                           |                                                                                              |      |
|                                                                                                                             | DRAWING NO.                                                                                  | DWG  |
| -                                                                                                                           | 09V098UM                                                                                     | В    |
| -                                                                                                                           |                                                                                              | SIZE |