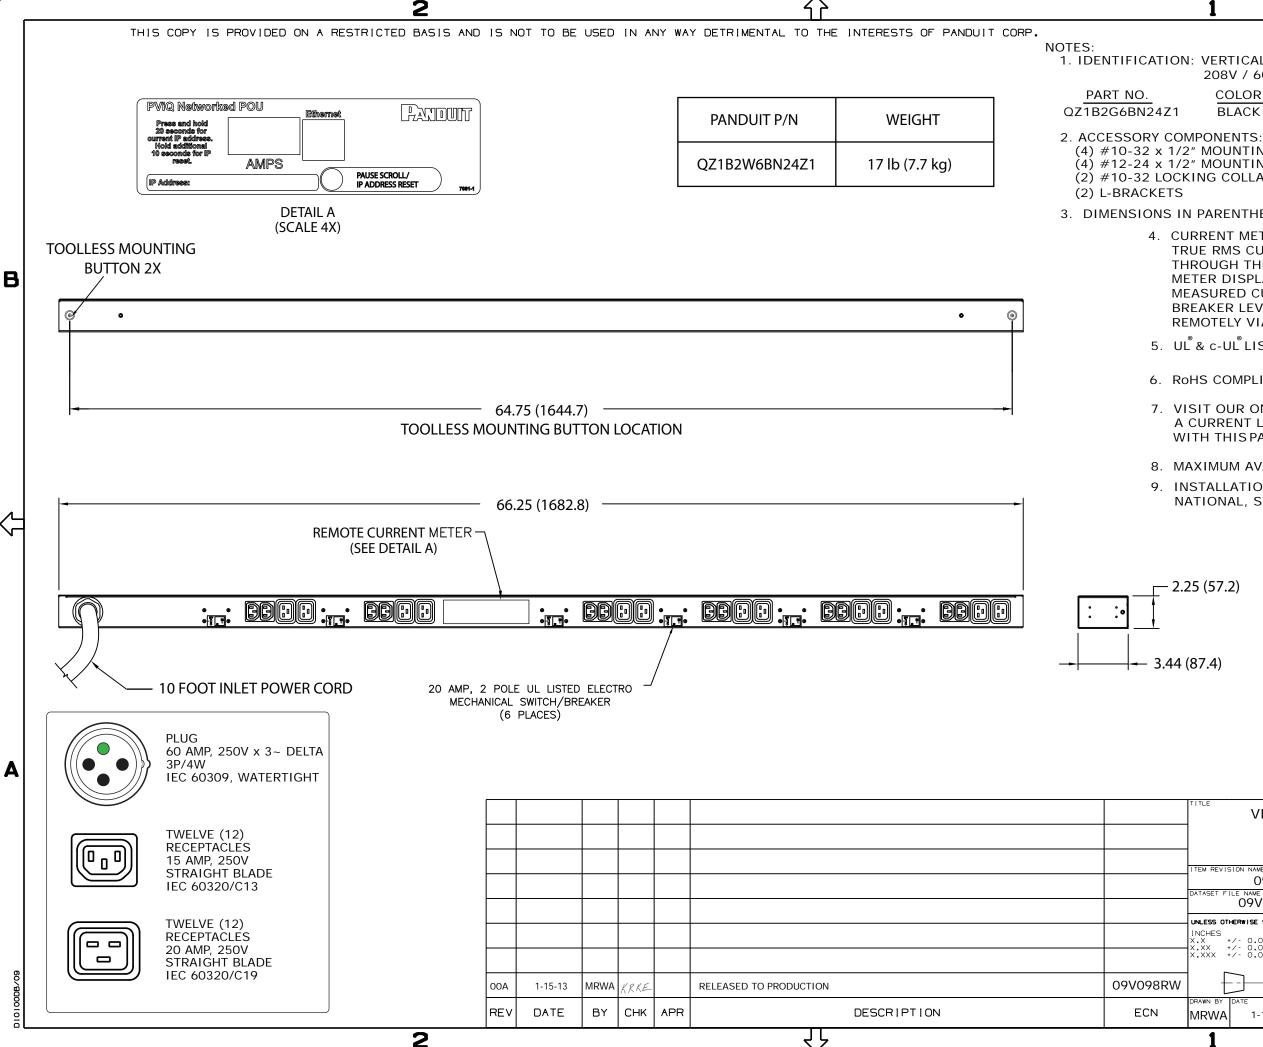

1. IDENTIFICATION: VERTICAL, MIXED (12) C-13 & (12) C-19 NETWORKED 208V / 60A / THREE-PHASE DELTA POU

## COLOR BLACK

1

(4) #10-32 x 1/2" MOUNTING SCREWS (4) #12-24 x 1/2" MOUNTING SCREWS (2) #10-32 LOCKING COLLAR SCREWS

3. DIMENSIONS IN PARENTHESES ARE METRIC (mm).

4. CURRENT METER - RED, 4-DIGIT LED DISPLAY PROVIDES TRUE RMS CURRENT THAT CONTINOUSLY SCROLLS THROUGH THE THREE DIFFERENT MEASURED CIRCUITS. METER DISPLAYS CIRCUIT NAME FOLLOWED BY THE MEASURED CURRENT (E.G. CR-1 REPRESENTS PHASE 1). BREAKER LEVEL MONITORING CAN ALSO BE ACCESSED REMOTELY VIA ETHERNET CONNECTION.

B

Α

5. UL & c-UL LISTED 60950 AND NOM COMPLIANT.

6. RoHS COMPLIANT.

7. VISIT OUR ON-LINE CATALOG AT WWW.PANDUIT.COM FOR A CURRENT LIST OF PRODUCTS APPLICABLE FOR USE WITH THIS PART.

8. MAXIMUM AVAILABLE INPUT POWER = 17.3 KW 9. INSTALLATION SHALL COMPLY WITH ALL APPLICABLE NATIONAL, STATE, AND LOCAL CODES.