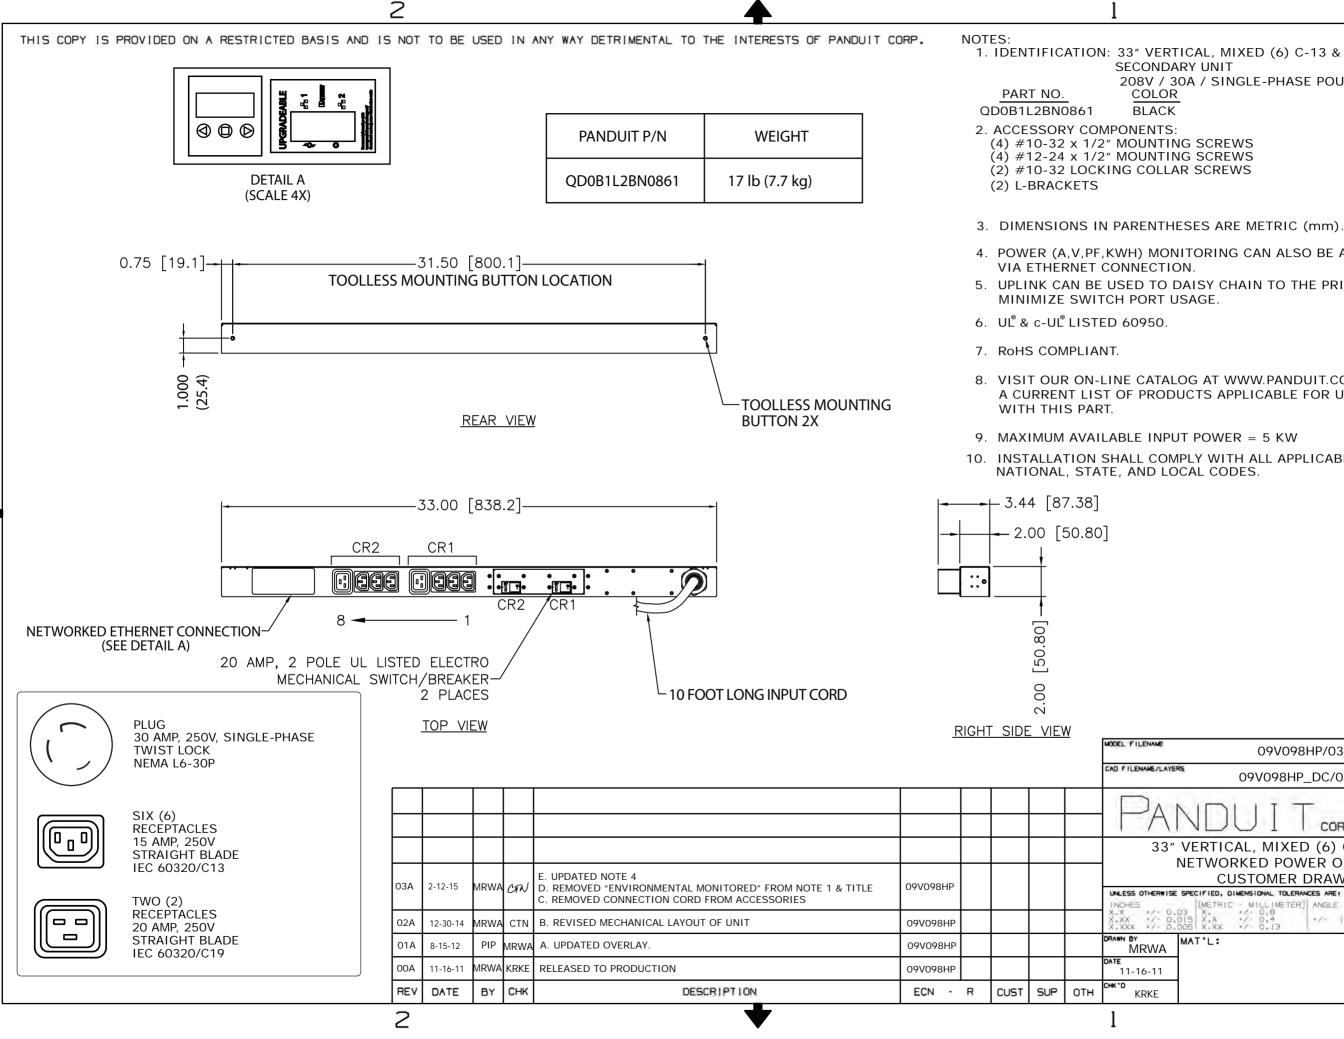

В

Α

1. IDENTIFICATION: 33" VERTICAL, MIXED (6) C-13 & (2) C-19 NETWORKED SECONDARY UNIT 208V / 30A / SINGLE-PHASE POU 4. POWER (A,V,PF,KWH) MONITORING CAN ALSO BE ACCESSED REMOTELY 5. UPLINK CAN BE USED TO DAISY CHAIN TO THE PRIMARY UNIT TO HELP 8. VISIT OUR ON-LINE CATALOG AT WWW.PANDUIT.COM FOR A CURRENT LIST OF PRODUCTS APPLICABLE FOR USE INSTALLATION SHALL COMPLY WITH ALL APPLICABLE 09V098HP/03.PRT 09V098HP\_DC/03A.PRT CORP TINLEY PARK, ILLINOIS 33" VERTICAL, MIXED (6) C-13 & (2) C-19 NETWORKED POWER OUTLET UNIT CUSTOMER DRAWING UNLESS OTHERWISE SPECIFIED, DIMENSIONAL TOLERANCES ARE: UNLESS OTHERWISE SPECIFIED. [METRIC - MILLIMETER] ANGLE ALL DIMENSIONS ARE GIVEN IN ·/- 1 INCHES, THIRD ANGLE PROJECTION MAT'L: 5CALE NONE