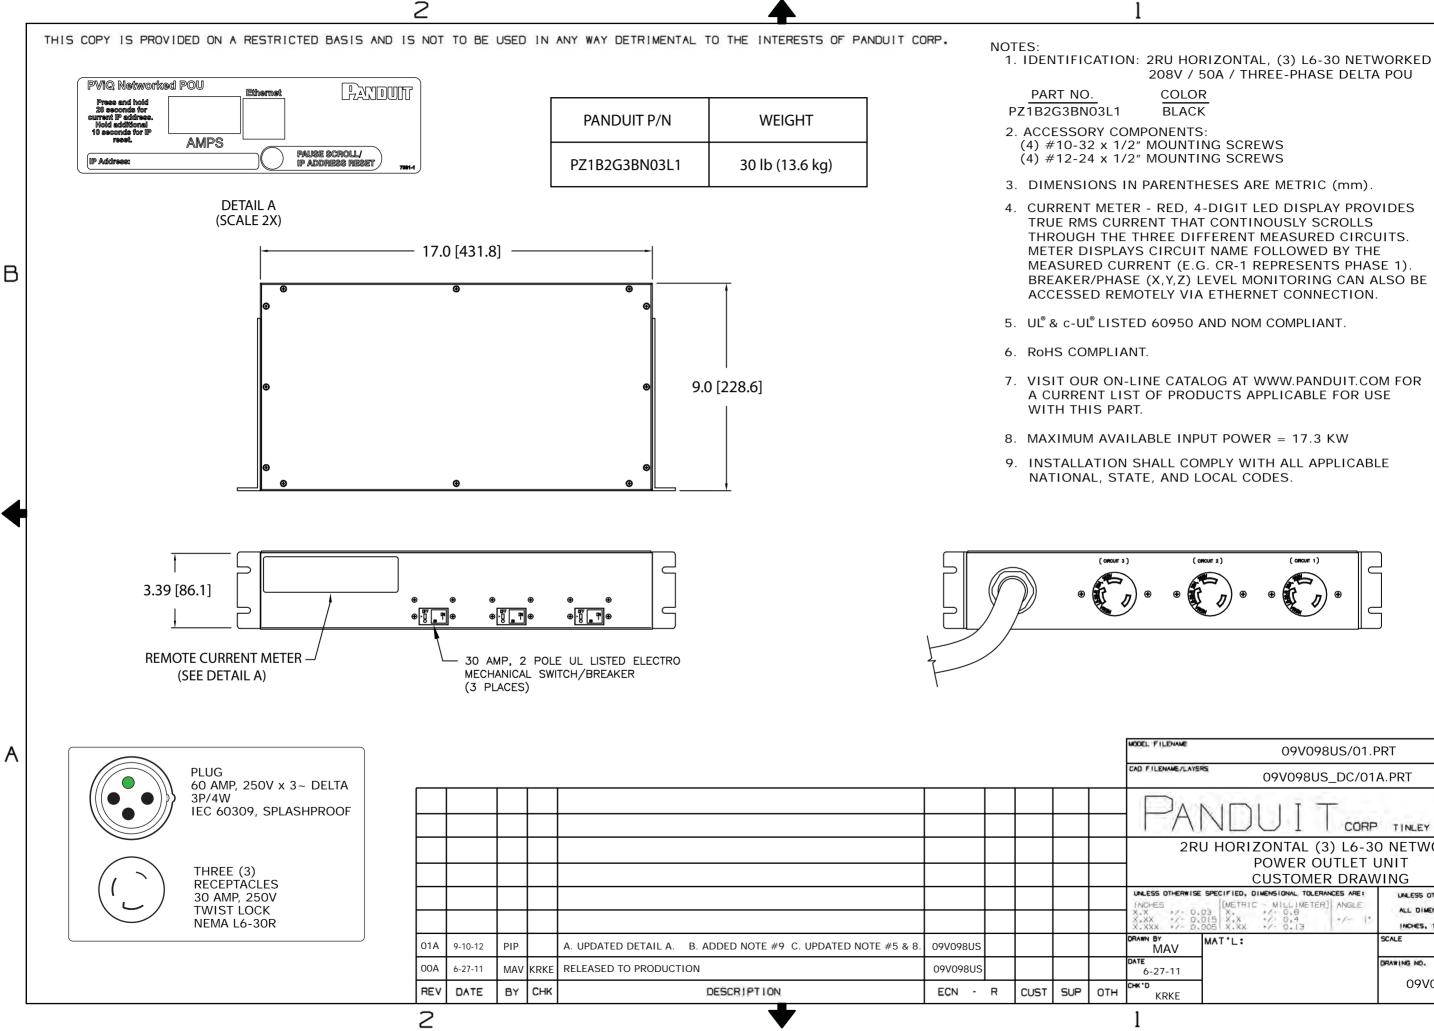

В

| 09V098US/01.PRT                                                                                                        |                                                                                              | A    |
|------------------------------------------------------------------------------------------------------------------------|----------------------------------------------------------------------------------------------|------|
| 09V098US_DC/01A.PRT                                                                                                    |                                                                                              |      |
|                                                                                                                        | TINLEY PARK, ILLI                                                                            | NOIS |
| RU HORIZONTAL (3) L6-30 NETWORKED<br>POWER OUTLET UNIT                                                                 |                                                                                              |      |
| CUSTOMER DRAWING                                                                                                       |                                                                                              |      |
| Image: specified, dimensional tolerances are:   0.03 X.   0.015 X.   0.005 X.X.   0.005 X.X.   0.005 X.X.   0.005 X.X. | UNLESS OTHERWISE SPECIFIED,<br>ALL DIMENSIONS ARE GIVEN IN<br>INCHES, THIRD ANGLE PROJECTION |      |
| MAT'L:                                                                                                                 | SCALE NONE                                                                                   |      |
|                                                                                                                        | DRAWING NO.                                                                                  | DWG  |
| -                                                                                                                      | 09V098US                                                                                     | В    |
|                                                                                                                        |                                                                                              | SIZE |