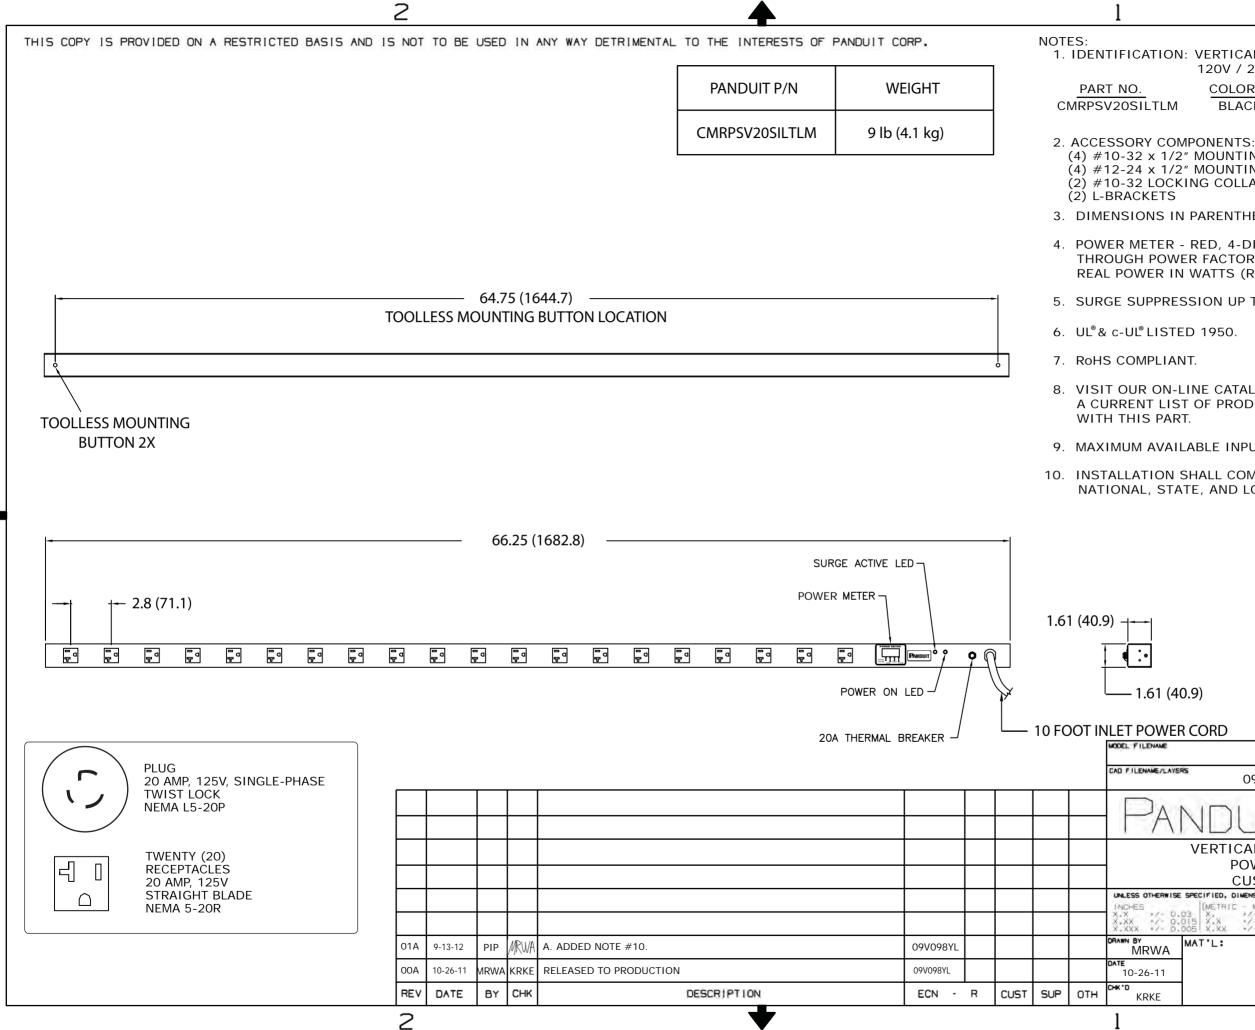

В

А

1. IDENTIFICATION: VERTICAL, (20) 5-20R, METERED 120V / 20A / SINGLE-PHASE POU

## COLOR BLACK

(4) #10-32 x 1/2" MOUNTING SCREWS (4) #12-24 x 1/2" MOUNTING SCREWS (2) #10-32 LOCKING COLLAR SCREWS

3. DIMENSIONS IN PARENTHESES ARE METRIC (mm).

4. POWER METER - RED, 4-DIGIT LED CONTINUOUSLY SCROLLS THROUGH POWER FACTOR, AMPS, VOLTS (RMS), AND REAL POWER IN WATTS (RMS).

В

5. SURGE SUPPRESSION UP TO 330V OR 720 JOULES.

8. VISIT OUR ON-LINE CATALOG AT WWW.PANDUIT.COM FOR A CURRENT LIST OF PRODUCTS APPLICABLE FOR USE

9. MAXIMUM AVAILABLE INPUT POWER = 1.9 KW

10. INSTALLATION SHALL COMPLY WITH ALL APPLICABLE NATIONAL, STATE, AND LOCAL CODES.