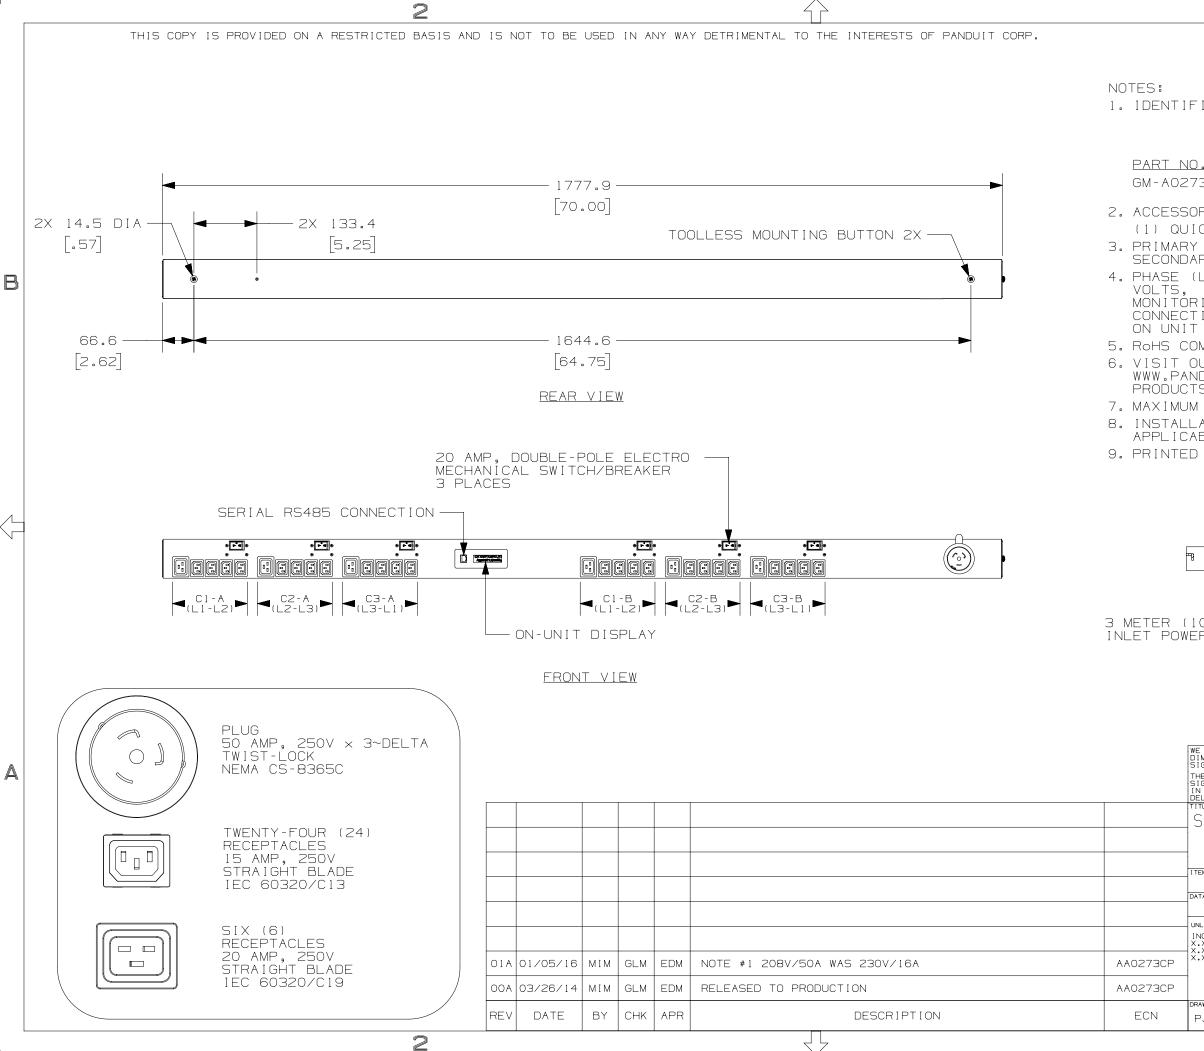

| 1                                                                                                                                                                                   |                                                                                                                                                                                                                                                                                                                         |                                                                                                                           |   |
|-------------------------------------------------------------------------------------------------------------------------------------------------------------------------------------|-------------------------------------------------------------------------------------------------------------------------------------------------------------------------------------------------------------------------------------------------------------------------------------------------------------------------|---------------------------------------------------------------------------------------------------------------------------|---|
|                                                                                                                                                                                     | PANDUIT P/N                                                                                                                                                                                                                                                                                                             | WEIGHT                                                                                                                    |   |
|                                                                                                                                                                                     | GM-A0273**                                                                                                                                                                                                                                                                                                              | 13.8kg (30.4 b)                                                                                                           |   |
| FICATIO<br><u>D.</u><br>73**                                                                                                                                                        | N: VERTICAL, MIXE<br>(6) C19, GATEW<br>Monitored, 208<br>Three-phase de<br><u>Color</u><br>Black                                                                                                                                                                                                                        | AY-ENABLED<br>V / 50A /                                                                                                   |   |
| ICK-STA<br>Y DIMEN<br>ARY DIM<br>(L1, L2<br>kWh,<br>ring. w<br>tion to<br>t displ<br>omplian<br>our on-<br>our on-<br>our on-<br>nduit.c<br>ts appl<br>M avail<br>_Ation<br>Able na | PONENTS:<br>RT GUIDE<br>SIONS ARE IN MILL<br>ENSIONS IN IINCHE<br>, L3) LEVEL POWER<br>KVA, POWER FACTOR<br>HEN CONNECTED VIA<br>GATEWAY, DATA CA<br>AY OR REMOTELY<br>T<br>LINE CATALOG AT<br>OM FOR A CURRENT<br>ICABLE FOR USE WI<br>ABLE INPUT POWER<br>SHALL COMPLY WITH<br>TIONAL, STATE, AN<br>CIRCUIT IDENTIFIC | S]<br>(AMPS,<br>, FREQUENCY)<br>SERIAL<br>N BE ACCESSED<br>LIST OF<br>TH THIS PART.<br>= 14.4 kW<br>ALL<br>D LOCAL CODES. | B |
| 10 FOOT<br>ER CORD                                                                                                                                                                  |                                                                                                                                                                                                                                                                                                                         | 82.5<br>[3.25]                                                                                                            |   |
|                                                                                                                                                                                     | SIDE VIEW                                                                                                                                                                                                                                                                                                               |                                                                                                                           |   |
| DIMENSIONS, I<br>DIGNATUTE BO<br>THE JOB WILL<br>DIGNED APPRO<br>IN RETURNING<br>DELIVERY.                                                                                          | NOT PROGRESS WITHOUT<br>VAL. PLEASE DO NOT DELAY<br>PROOF AS IT WILL AFFECT                                                                                                                                                                                                                                             | Е<br>ИТ                                                                                                                   | A |
| SMARTZ(                                                                                                                                                                             |                                                                                                                                                                                                                                                                                                                         | ED M SERIES RACK PDU                                                                                                      |   |
|                                                                                                                                                                                     | GM - AO2<br>                                                                                                                                                                                                                                                                                                            |                                                                                                                           |   |
| TEM REVISION NA                                                                                                                                                                     | AA0273AP/01                                                                                                                                                                                                                                                                                                             | DANDUIT                                                                                                                   |   |
| Α                                                                                                                                                                                   | ~~<br>A0273CP_DC/01A<br>e specified, dimensional tolerances are                                                                                                                                                                                                                                                         | MATERIAL/COLOR:                                                                                                           | - |
| INCHES UTHERWIS<br>X.X +/-<br>X.XX +/-<br>X.XX +/-<br>X.XXX +/-                                                                                                                     | METRIC - MILLIMETER ANGLE<br>X. +/-<br>X.x +/-<br>X.x +/- +/-                                                                                                                                                                                                                                                           |                                                                                                                           |   |
| DRAWN BY DATE                                                                                                                                                                       | THIRD ANGLE<br>PROJECTION<br>/26/14 MRWA 1:8                                                                                                                                                                                                                                                                            | DRAWING NUMBER:<br>AA0273CP_DC<br>SHT 1 OF 1                                                                              |   |
| 4                                                                                                                                                                                   |                                                                                                                                                                                                                                                                                                                         |                                                                                                                           |   |