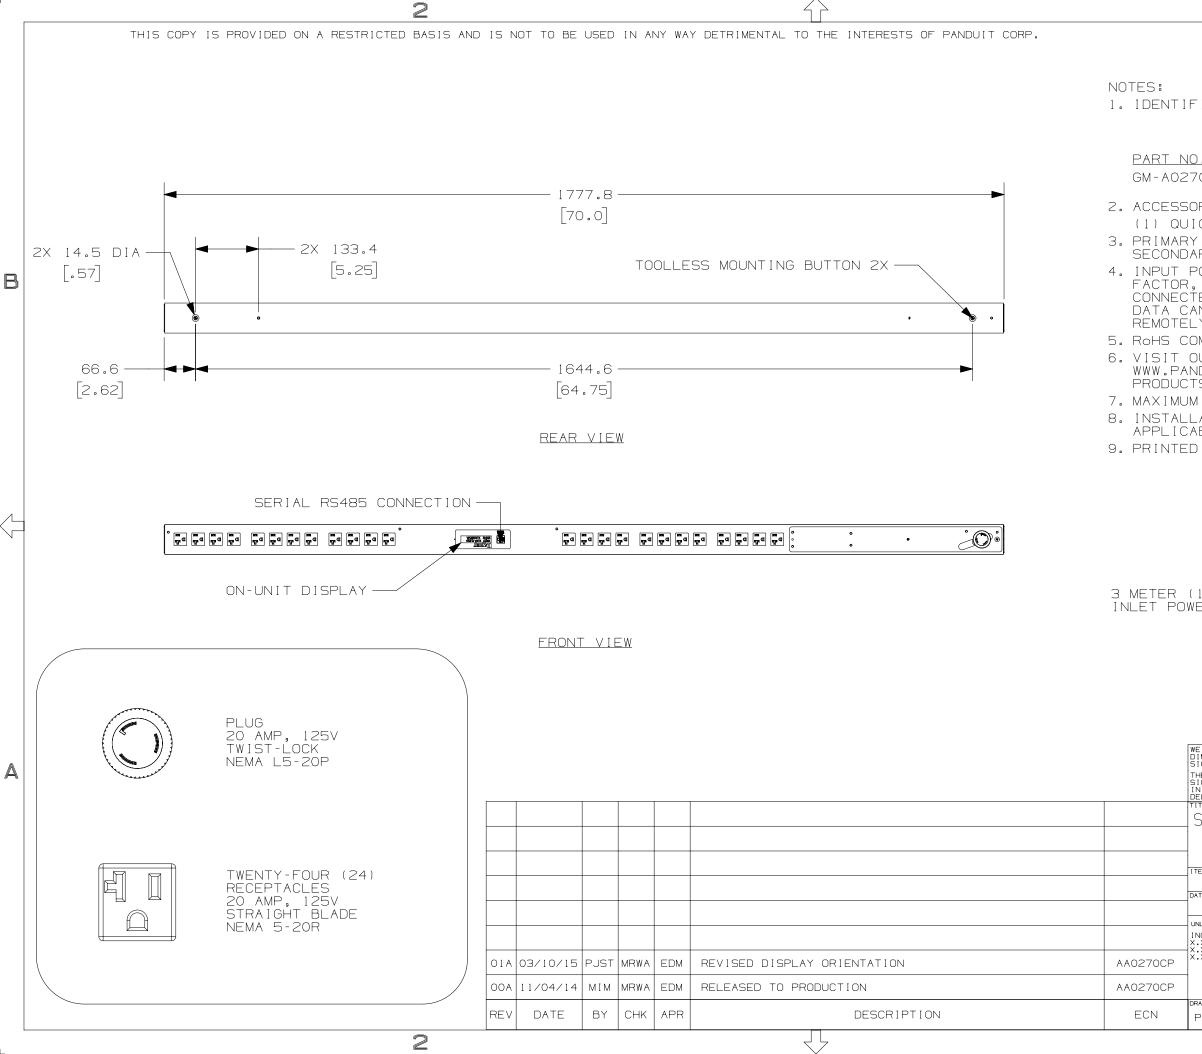

| 1                                                                                                                                     |                                                                                                                           |                                                                                                |                                                                                                      |                                                                                                    |                        |           |  |
|---------------------------------------------------------------------------------------------------------------------------------------|---------------------------------------------------------------------------------------------------------------------------|------------------------------------------------------------------------------------------------|------------------------------------------------------------------------------------------------------|----------------------------------------------------------------------------------------------------|------------------------|-----------|--|
|                                                                                                                                       | PANDUIT P/N                                                                                                               |                                                                                                |                                                                                                      | W                                                                                                  | WEIGHT                 |           |  |
|                                                                                                                                       | GM                                                                                                                        | - A027                                                                                         | 70BL                                                                                                 | 6.80kg                                                                                             | , (15.01b              | )         |  |
| -icatic<br><u>).</u><br>70BL                                                                                                          | GA1                                                                                                                       | EWAY<br>)v /<br>J<br><u>_or</u>                                                                | -ENABLE                                                                                              | NEMA 5-2<br>d monitof<br>single f                                                                  | RED,                   |           |  |
| ARY DIM<br>Power (<br>, frequ<br>ted via<br>An be a<br>_Y<br>OMPLIAN<br>OUR ON-<br>NDUIT.C<br>TS APPL<br>M AVAIL<br>_ATION<br>ABLE NA | ART GUI<br>ASIONS<br>AMPS,<br>JENCY)<br>SERIA<br>CCESSE<br>IT<br>LINE (<br>COM FOF<br>ICABLE<br>ABLE I<br>SHALL<br>TIONAL | IDE<br>ARE<br>VOLT<br>MONI<br>L CO<br>ED VI<br>CATAL<br>R A C<br>FOR<br>INPUT<br>COMP<br>-, ST | [ INCHE<br>S, KWh,<br>Toring.<br>Nnectio<br>A on un<br>Og At<br>Urrent<br>Use Wi<br>Power<br>Ly With | kva, pow<br>When<br>n to gate<br>It displa<br>List of<br>Th this f<br>= 1.9 kw<br>All<br>d local o | eway,<br>Ny or<br>Part | B         |  |
| 10 FOO<br>/ER COR                                                                                                                     |                                                                                                                           |                                                                                                | 50.0 —<br>2.36]<br>                                                                                  |                                                                                                    | — 63.6<br>[2.50]<br>-  |           |  |
| WE ASK THAT<br>DIMENSIONS,<br>SIGNATURE BO<br>THE JOB WILL<br>SIGNED APPRO<br>DELIVERY.<br>TITLE<br>SMARTZ                            | NOTES, AND<br>X.<br>NOT PROGRE<br>VAL. PLEASE<br>PROOF AS                                                                 | SIGN THE                                                                                       | E CLIENT<br>DUT<br>DELAY<br>FFECT                                                                    | ED M SERI<br>70BL                                                                                  | es rack                | <b>A</b>  |  |
| TEM REVISION N                                                                                                                        | A0270AF                                                                                                                   |                                                                                                |                                                                                                      |                                                                                                    |                        |           |  |
| ATASET FILE NA                                                                                                                        | ме<br>)270СР_[                                                                                                            |                                                                                                | .PRT                                                                                                 |                                                                                                    |                        |           |  |
| UNLESS OTHERWIS<br>INCHES<br>(.X +/-<br>(.XX +/-<br>(.XXX +/-                                                                         | 1                                                                                                                         | DIMENSIONA<br>C - MILL<br>+/-<br>+/-<br>+/-                                                    | L TOLERANCES ARE<br>IMETER ANGL<br>+/-                                                               | E                                                                                                  | N/A                    |           |  |
|                                                                                                                                       | -                                                                                                                         |                                                                                                | RD ANGLE<br>OJECTION                                                                                 | DRAWING NUMBER:                                                                                    | 270CP_0                |           |  |
| PJST 03                                                                                                                               | 3/26/14                                                                                                                   | снк<br>MRWA                                                                                    | scale<br>1:8                                                                                         | SHT :                                                                                              |                        | SIZE<br>B |  |
| I                                                                                                                                     |                                                                                                                           |                                                                                                |                                                                                                      |                                                                                                    |                        | ·         |  |