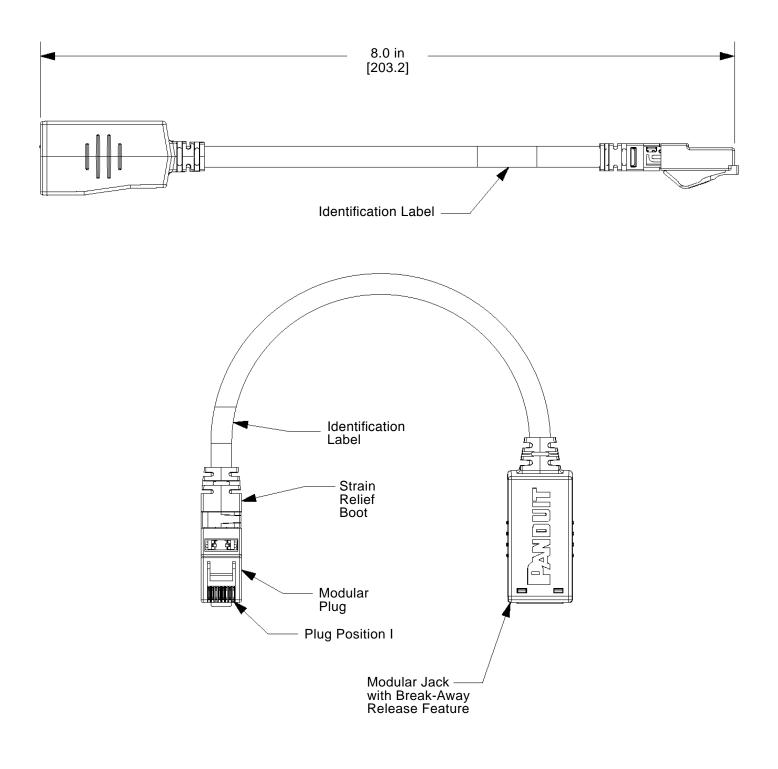

#### Break-Away Adapter

8 inch

BKA6ASD8INBL

#### specifications

The Break-Away Adapter is an easy-release jack and plug assembly that allows any standard patch cord to "breakaway" upon a sudden pulling force. Adapter is constructed of Category 6A SD (26 AWG) UTP, twisted pair stranded copper CM cable with MaTriX technology and high performance RJ45 modular plug and releasable RJ45 modular jack. Optimized for use with Panduit patch cords.

## technical information

| Category 6A/Class EA<br>component performance: | Exceeds all ANSI/TIA-568-C.2 and ISO 11801 Class EA Edition 2.1 electrical performance requirements. Suitable for use with Category 5e, 6 and 6A UTP patch cords. |
|------------------------------------------------|-------------------------------------------------------------------------------------------------------------------------------------------------------------------|
| *Static release force:                         | Minimum 3.5 lbs., maximum 9.5 lbs.                                                                                                                                |
| Release cycles:                                | 750 cycles (minimum)                                                                                                                                              |
| Length:                                        | 8 inches (20.3 cm)                                                                                                                                                |
| Color:                                         | Black                                                                                                                                                             |
| RoHS compliance:                               | Compliant                                                                                                                                                         |
| CE Compliance:                                 | Compliant                                                                                                                                                         |
| Flammability rating:                           | СМ                                                                                                                                                                |