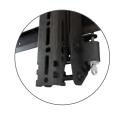

#### Easy Leveling and Display Placement

Aligning the displays is easy with the post installation leveling mechanism. Simply adjust the leveling screws for each display to level and eliminate gaps. The heavy duty click in place latch mechanism makes hanging and removing the display a breeze. Latch can be locked down with included securing screw, to prevent removal.