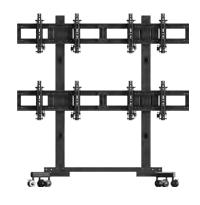

#### VWM263

#### **VWM363**

| Model  | Configuration | Display Size | Base Depth | Cart Height | Maximum<br>VESA Pattern | Load Rating (per display) |
|--------|---------------|--------------|------------|-------------|-------------------------|---------------------------|
| VWM263 | 2x2           | 37"-63"+     | 41.5"      | 72.1″       | 800x400mm               | 100lb                     |
| VWM363 | 3x3           | 37"-63"+     | 41.5"      | 89.6"       | 800x400mm               | 100lb                     |