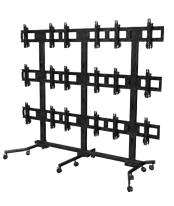

## **Multi-Display Carts**

## Heavy Duty 2x2 and 3x3 Configurations

for 37" - 63"+ displays

# Multi-Display Carts Heavy Duty 2x2 and 3x3 Configurations

for 37" - 63"+ displays

Heavy-duty wheeled carts can be configured to facilitate multiple 63"+ displays mounted three-high and three wide. Features a universal design with sturdy rubber casters, enabling smooth and agile mobility, easily fitting through doorways, hallways and other tight spaces. Includes lateral, vertical, hoizontal and plumb adjustments and all necessary hardware needed to complete the installation. Both economical to ship and easy to handle on the jobsite, everything needed ships in stadard size shipping boxes.