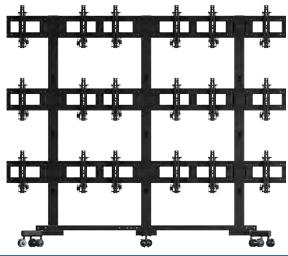

#### **VWM363**

| Model  | Configuration | Display Size | Base Depth | Cart Height | Maximum<br>VESA Pattern | Load Rating (per display) |
|--------|---------------|--------------|------------|-------------|-------------------------|---------------------------|
| VWM263 | 2x2           | 37"-63"+     | 41.5"      | 72.1″       | 800x400mm               | 100lb                     |
| VWM363 | 3x3           | 37"-63"+     | 41.5"      | 89.6"       | 800x400mm               | 100lb                     |