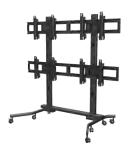

s, hallways and other tight spaces.

#### Easy Leveling and Display Placement

Aligning the displays is easy with the post installation leveling mechanism. Simply adjust the leveling screws for each display to level and eliminate gaps. The heavy duty click in place latch mechanism makes hanging and removing the display a breeze. Latch can be locked down with included securing screw, to prevent removal.

#### **Complete Solution**

Choose from our 2x2 or 3x3 multi-display carts which come complete with everything needed to hang displays. Ships in standard-size shipping boxes, making it both economical to ship and easy to handle on the job site.

### **Cord Management**

Through-column cable routing with access on uprights, below each mounting bracket for uncluttered look.



#### VWM263





#### **VWM363**





| Model  | Configuration | Display Size | Base Depth | Cart Height | Maximum<br>VESA Pattern | Load Rating (per display) |
|--------|---------------|--------------|------------|-------------|-------------------------|---------------------------|
| VWM263 | 2x2           | 37"-63"+     | 41.5"      | 72.1″       | 800x400mm               | 100lb                     |
| VWM363 | 3x3           | 37"-63"+     | 41.5"      | 89.6"       | 800x400mm               | 100lb                     |



**Multiple Casters** Heavy duty rubber casters for smooth mobility



**Keyed Locks** Dual proprietary keyed locks for security



**Easy Leveling** Use powered driver for easy leveling and plumb adjustment



# Multi-Display Carts Heavy Duty 2x2 and 3x3 Configurations

for 37" - 6