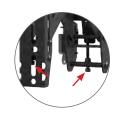

#### Easy Leveling and Display Placement

Aligning the displays is easy with the post installation leveling mechanism. Simply adjust the leveling screws for each display to level and eliminate gaps. The heavy duty click in place latch mechanism makes hanging and removing the display a breeze. Latch can be locked down with included securing screw, to prevent removal.