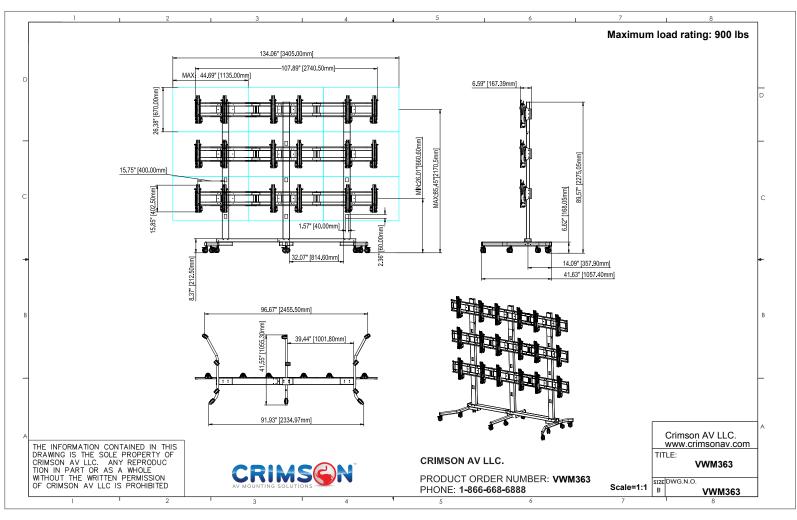

#### **VWM363**

| Model  | Configuration | Display Size | Base Depth | Cart Height | Maximum<br>VESA Pattern | Load Rating (per display) |
|--------|---------------|--------------|------------|-------------|-------------------------|---------------------------|
| VWM263 | 2x2           | 37"-63"+     | 41.5"      | 72.1″       | 800x400mm               | 100lb                     |
| VWM363 | 3x3           | 37"-63"+     | 41.5"      | 89.6"       | 800x400mm               | 100lb                     |

| Attribute                                   | Value                               |  |  |
|---------------------------------------------|-------------------------------------|--|--|
| TV size range                               | 37"-63"+                            |  |  |
| Configuration                               | 2x2 VWM263, 3x3 VWM263              |  |  |
| Weight Capacity                             | 100 lb (45 kg) per screen           |  |  |
| Max Mounting Pattern                        | 800x400mm                           |  |  |
| Base depth                                  | 41.5"                               |  |  |
| Cart height                                 | 72.1" VWM263<br>89.6" VWM363        |  |  |
| Max TV height (center of screen on top row) | 68.3" VWM263<br>85.5" VWM363        |  |  |
| Lateral adjustment                          | varies with screen                  |  |  |
| Construction                                | high-grade cold rolled steel        |  |  |
| Product finish                              | Scratch resistant epoxy powder coat |  |  |
| Color                                       | Black                               |  |  |
| Model number                                | VWM263, VWM363                      |  |  |
| Warranty                                    | 10 years                            |  |  |