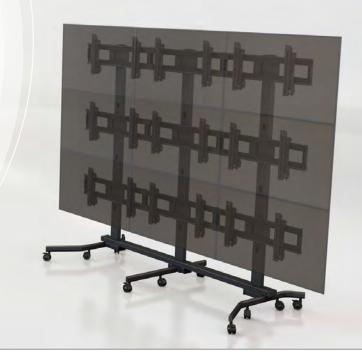

## Heavy Duty 2x2 and 3x3 Configurations

for 37" - 63"+ displays

# Multi-Display Carts Heavy Duty 2x2 and 3x3 Configurations

for 37" - 63"+ displays

Heavy-duty wheeled carts can be configured to facilitate multiple 63"+ displays mounted three-high and three wide. Features a universal design with sturdy rubber casters, enabling smooth and agile mobility, easily fitting through doorways, hallways and other tight spaces. Includes lateral, vertical, hoizontal and plumb adjustments and all necessary hardware needed to complete the installation. Both economical to ship and easy to handle on the jobsite, everything needed ships in stadard size shipping boxes.