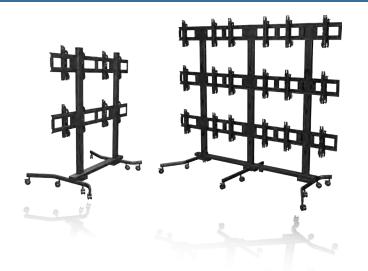

## **Multi-Display Carts**

## Heavy Duty 2x2 and 3x3 Configurations

for 37" - 63"+ displays

#### VWM263

#### **VWM363**

| Model  | Configuration | Display Size | Base Depth | Cart Height | Maximum<br>VESA Pattern | Load Rating (per display) |
|--------|---------------|--------------|------------|-------------|-------------------------|---------------------------|
| VWM263 | 2x2           | 37"-63"+     | 41.5"      | 72.1″       | 800x400mm               | 100lb                     |
| VWM363 | 3x3           | 37"-63"+     | 41.5"      | 89.6"       | 800x400mm               | 100lb                     |