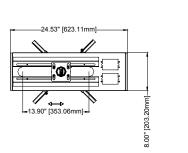

Max Mounting Pattern: 18.1" (460mm) width 18.1" (460mm) height Load Capacity: 60LB/27kg

**Suspended Ceiling Projector Kit** *Fits most projectors weighing 60lb or less* 

| Product Specifications                                                                                     |               |                                                          |                                                                                                           |                                                              |                                  |                         | Package Specifications                                                |                                                                                       |                       |                                                                                               |                      |                                                                                          |  |
|------------------------------------------------------------------------------------------------------------|---------------|----------------------------------------------------------|-----------------------------------------------------------------------------------------------------------|--------------------------------------------------------------|----------------------------------|-------------------------|-----------------------------------------------------------------------|---------------------------------------------------------------------------------------|-----------------------|-----------------------------------------------------------------------------------------------|----------------------|------------------------------------------------------------------------------------------|--|
| PRODUCT WEIGHT                                                                                             | LOAD CAPACITY |                                                          | COLORS                                                                                                    |                                                              | FINISH                           |                         | PACKAGE SIZE<br>(WxHxD) SHIP WE                                       |                                                                                       | т и                   | UPC CODE                                                                                      |                      |                                                                                          |  |
| 12.8lb<br>14.1lb<br>15.2lb                                                                                 | 60 lb (27 kg) |                                                          | Black                                                                                                     |                                                              | Scratch resistant powder coating |                         | 24"x16"x8"                                                            | 17.8lb<br>18.8lb<br>24lb                                                              | JKS2-18/              | JKS2-11A 0815885015458<br>JKS2-18A 0815885015465<br>JKS2-24A 0815885015472                    |                      |                                                                                          |  |
| Accessories                                                                                                |               |                                                          |                                                                                                           |                                                              |                                  |                         |                                                                       |                                                                                       |                       |                                                                                               |                      |                                                                                          |  |
| Suspended Ceiling Adapter                                                                                  |               |                                                          |                                                                                                           | Sti                                                          | ructural Ceiling                 | Adapters                | 5                                                                     |                                                                                       |                       |                                                                                               |                      |                                                                                          |  |
|                                                                                                            |               |                                                          |                                                                                                           |                                                              |                                  |                         | •                                                                     |                                                                                       |                       |                                                                                               |                      |                                                                                          |  |
| CAS1W                                                                                                      |               | CAS                                                      | 2W                                                                                                        |                                                              | CA1                              |                         | CA2                                                                   |                                                                                       | CA4                   |                                                                                               | CA8                  |                                                                                          |  |
| tile. 13" of lateral shift for fast grid. 13"<br>project adjustment. Compatible project ad                 |               | grid. 13" of late<br>project adjustm                     | ices a standard 2'x 2'<br>" of lateral shift for fast<br>idjustment. Compatible<br>1.5" NTP threaded pipe |                                                              | Wood Single Joist /<br>Concrete  |                         | Wood 16" Double Joist /<br>Concrete                                   |                                                                                       | General F             | General Purpose 4x4"                                                                          |                      | General Purpose 8x8"                                                                     |  |
| Truss Ceiling Adapter Vaulted Ceiling Adapt                                                                |               |                                                          | ng Adapters                                                                                               |                                                              | Unistrut Ceilin                  | g Adapte                | rs                                                                    |                                                                                       |                       |                                                                                               | Unistr               | ut Bolts                                                                                 |  |
|                                                                                                            |               | -                                                        |                                                                                                           |                                                              | -                                |                         |                                                                       |                                                                                       |                       |                                                                                               | HU2<br>(2 Bolt       | HU4<br>s) (4 Bolts)                                                                      |  |
| CAT3<br>Mounts to round, square and<br>rectangular trusses from .75" up<br>3" in diameter and is compatibl | to<br>le      | For installatio<br>or vaulted ceilin<br>to 94° and is co | ngs. Adjusts up<br>ompatible with                                                                         | on cathedral Bra<br>js. Adjusts up for<br>npatible with 1-5/ |                                  | ware<br>ingle<br>tstrut | for mounting to sta<br>1-5/8"x1-5/8" dual                             | Bracket and hardware (4x4)<br>for mounting to standard<br>1-5/8"x1-5/8" dual channels |                       | CAU8<br>Bracket and hardware (8x8)<br>for mounting to standard<br>1-5/8"x1-5/8" dual channels |                      | 3/8" bolts and spring nuts for<br>mounting ceiling brackets<br>to standard 1-5/8"x1-5/8" |  |
| with all 1.5" NTP threaded pipe.                                                                           |               | all 1.5" NTP threaded pipe                               |                                                                                                           |                                                              |                                  |                         | spaced on 2.25" centers.                                              |                                                                                       | spaced on 6" centers. |                                                                                               | Unitst               | Unitstrut HU2 / HU2                                                                      |  |
| Fixed Columns                                                                                              | _             |                                                          |                                                                                                           |                                                              | ·                                | -                       | ustable Columns                                                       | -                                                                                     |                       |                                                                                               |                      |                                                                                          |  |
| Static ceiling columns<br>for use with all ceiling                                                         |               | BLAC                                                     | -                                                                                                         | WHITE                                                        | DROP                             |                         | ustable extension<br>Imns designed for                                |                                                                                       | BLACK                 | SILVER                                                                                        | WHITE                | DROP                                                                                     |  |
| adapters using                                                                                             |               | E06<br>E1                                                | E06S<br>E1S                                                                                               | E06W<br>E1W                                                  | 6″<br>12″                        |                         | with all ceiling                                                      | -                                                                                     | EA0611<br>EA01218     | EA06115                                                                                       | EA0611W              | 6″-11″<br>12″-18″                                                                        |  |
| standard 1.5" NTP<br>interfaces. Connectors                                                                |               | E018                                                     | EIS<br>E018S                                                                                              | E018W                                                        | 12                               |                         | pters using standard<br>NTP interfaces.                               | -                                                                                     | EA01218<br>EA01824    | EA01218S<br>EA01824S                                                                          | EA01218W<br>EA01824W | 12 -18                                                                                   |  |
| (sold separately) give                                                                                     |               | E010                                                     | E2S                                                                                                       | E2W                                                          | 2'                               |                         | umn allows for                                                        |                                                                                       | EA23                  | EA23S                                                                                         | EA23W                | 2'-3'                                                                                    |  |
| ability to extend drop<br>lengths by connecting                                                            |               | E3                                                       | E3S                                                                                                       | E3W                                                          | 3'                               |                         | ibility with quick<br>acremental drop                                 |                                                                                       | EA24                  | EA24S                                                                                         | EA24W                | 2'-4'                                                                                    |  |
| two or more columns.                                                                                       |               | E4                                                       | E4S                                                                                                       | E4W                                                          | 4'                               | leng                    | oth adjustments                                                       |                                                                                       | EA35                  | EA35S                                                                                         | EA35W                | 3'-5'                                                                                    |  |
| Cable management<br>with a completely open<br>interior.                                                    |               | E5                                                       | E5S                                                                                                       | E5W                                                          | E6W 6'                           |                         | and cable management<br>with a completely open<br>nterior. Connectors |                                                                                       | EA46                  | EA46S                                                                                         | EA46W                | 4'-6'                                                                                    |  |
|                                                                                                            |               | E6                                                       | E6S                                                                                                       | E6W                                                          |                                  |                         |                                                                       |                                                                                       | EA57                  | EA57S                                                                                         | EA57W                | 5'-7'                                                                                    |  |
|                                                                                                            |               | E7                                                       | E7S                                                                                                       | E7W                                                          | 7'                               |                         | d separately) give                                                    |                                                                                       | EA68                  | EA68S                                                                                         | EA68W                | 6'-8'                                                                                    |  |
|                                                                                                            |               | E8                                                       | E8S                                                                                                       | E8W                                                          | 8'                               |                         | ity to extend drop<br>gths by connecting                              | -                                                                                     | EA79                  | EA79S                                                                                         | EA79W                | 7'-9'                                                                                    |  |
|                                                                                                            |               | E9<br>E10                                                | E9S                                                                                                       | E9W<br>E10W                                                  | 9'<br>10'                        |                         | or more columns.                                                      |                                                                                       | EA810                 | EA810S                                                                                        | EA810W<br>EA911W     | 8'-10'<br>9'-11'                                                                         |  |
|                                                                                                            |               | L EIO                                                    | E10S                                                                                                      | EIUW                                                         | 10                               |                         |                                                                       |                                                                                       | EA911<br>EA1012       | EA911S<br>EA1012S                                                                             | EA911W<br>EA1012W    | 9'-11'<br>10'-12'                                                                        |  |
|                                                                                                            |               |                                                          |                                                                                                           |                                                              |                                  |                         |                                                                       |                                                                                       | EAIVIZ                | EAIUIZS                                                                                       | CATUIZW              | 10-12                                                                                    |  |