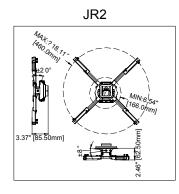

Max Mounting Pattern: 18.1" (460mm) width 18.1" (460mm) height Load Capacity: 60LB/27kg

**Suspended Ceiling Projector Kit** *Fits most projectors weighing 60lb or less* 

| Product Specifications                                                                                     |               |                                                          |                                                                                                           |                                                              |                                  |                         | Package Specifications                                                |                                                                                       |                       |                                                                                               |                      |                                                                                          |  |
|------------------------------------------------------------------------------------------------------------|---------------|----------------------------------------------------------|-----------------------------------------------------------------------------------------------------------|--------------------------------------------------------------|----------------------------------|-------------------------|-----------------------------------------------------------------------|---------------------------------------------------------------------------------------|-----------------------|-----------------------------------------------------------------------------------------------|----------------------|------------------------------------------------------------------------------------------|--|
| PRODUCT WEIGHT                                                                                             | LOAD CAPACITY |                                                          | COLORS                                                                                                    |                                                              | FINISH                           |                         | PACKAGE SIZE<br>(WxHxD) SHIP WE                                       |                                                                                       | т и                   | UPC CODE                                                                                      |                      |                                                                                          |  |
| 12.8lb<br>14.1lb<br>15.2lb                                                                                 | 60 lb (27 kg) |                                                          | Black                                                                                                     |                                                              | Scratch resistant powder coating |                         | 24"x16"x8"                                                            | 17.8lb<br>18.8lb<br>24lb                                                              | JKS2-18/              | JKS2-11A 0815885015458<br>JKS2-18A 0815885015465<br>JKS2-24A 0815885015472                    |                      |                                                                                          |  |
| Accessories                                                                                                |               |                                                          |                                                                                                           |                                                              |                                  |                         |                                                                       |                                                                                       |                       |                                                                                               |                      |                                                                                          |  |
| Suspended Ceiling Adapter                                                                                  |               |                                                          |                                                                                                           | Sti                                                          | ructural Ceiling                 | Adapters                | 5                                                                     |                                                                                       |                       |                                                                                               |                      |                                                                                          |  |
|                                                                                                            |               |                                                          |                                                                                                           |                                                              |                                  |                         | •                                                                     |                                                                                       |                       |                                                                                               |                      |                                                                                          |  |
| CAS1W                                                                                                      |               | CAS                                                      | 2W                                                                                                        |                                                              | CA1                              |                         | CA2                                                                   |                                                                                       | CA4                   |                                                                                               | CA8                  |                                                                                          |  |
| tile. 13" of lateral shift for fast grid. 13"<br>project adjustment. Compatible project ad                 |               | grid. 13" of late<br>project adjustm                     | ices a standard 2'x 2'<br>" of lateral shift for fast<br>idjustment. Compatible<br>1.5" NTP threaded pipe |                                                              | Wood Single Joist /<br>Concrete  |                         | Wood 16" Double Joist /<br>Concrete                                   |                                                                                       | General F             | General Purpose 4x4"                                                                          |                      | General Purpose 8x8"                                                                     |  |
| Truss Ceiling Adapter Vaulted Ceiling Adapt                                                                |               |                                                          | ng Adapters                                                                                               |                                                              | Unistrut Ceilin                  | g Adapte                | rs                                                                    |                                                                                       |                       |                                                                                               | Unistr               | ut Bolts                                                                                 |  |
|                                                                                                            |               | -                                                        |                                                                                                           |                                                              | -                                |                         |                                                                       |                                                                                       |                       |                                                                                               | HU2<br>(2 Bolt       | HU4<br>s) (4 Bolts)                                                                      |  |
| CAT3<br>Mounts to round, square and<br>rectangular trusses from .75" up<br>3" in diameter and is compatibl | to<br>le      | For installatio<br>or vaulted ceilin<br>to 94° and is co | ngs. Adjusts up<br>ompatible with                                                                         | on cathedral Bra<br>js. Adjusts up for<br>npatible with 1-5/ |                                  | ware<br>ingle<br>tstrut | for mounting to sta<br>1-5/8"x1-5/8" dual                             | Bracket and hardware (4x4)<br>for mounting to standard<br>1-5/8"x1-5/8" dual channels |                       | CAU8<br>Bracket and hardware (8x8)<br>for mounting to standard<br>1-5/8"x1-5/8" dual channels |                      | 3/8" bolts and spring nuts for<br>mounting ceiling brackets<br>to standard 1-5/8"x1-5/8" |  |
| with all 1.5" NTP threaded pipe.                                                                           |               | all 1.5" NTP threaded pipe                               |                                                                                                           |                                                              |                                  |                         | spaced on 2.25" centers.                                              |                                                                                       | spaced on 6" centers. |                                                                                               | Unitst               | Unitstrut HU2 / HU2                                                                      |  |
| Fixed Columns                                                                                              | _             |                                                          |                                                                                                           |                                                              | ·                                | -                       | ustable Columns                                                       | -                                                                                     |                       |                                                                                               |                      |                                                                                          |  |
| Static ceiling columns<br>for use with all ceiling                                                         |               | BLAC                                                     | -                                                                                                         | WHITE                                                        | DROP                             |                         | ustable extension<br>Imns designed for                                |                                                                                       | BLACK                 | SILVER                                                                                        | WHITE                | DROP                                                                                     |  |
| adapters using                                                                                             |               | E06<br>E1                                                | E06S<br>E1S                                                                                               | E06W<br>E1W                                                  | 6″<br>12″                        |                         | with all ceiling                                                      | -                                                                                     | EA0611<br>EA01218     | EA06115                                                                                       | EA0611W              | 6″-11″<br>12″-18″                                                                        |  |
| standard 1.5" NTP<br>interfaces. Connectors                                                                |               | E018                                                     | EIS<br>E018S                                                                                              | E018W                                                        | 12                               |                         | pters using standard<br>NTP interfaces.                               | -                                                                                     | EA01218<br>EA01824    | EA01218S<br>EA01824S                                                                          | EA01218W<br>EA01824W | 12 -18                                                                                   |  |
| (sold separately) give                                                                                     |               | E010                                                     | E2S                                                                                                       | E2W                                                          | 2'                               |                         | umn allows for                                                        |                                                                                       | EA23                  | EA23S                                                                                         | EA23W                | 2'-3'                                                                                    |  |
| ability to extend drop<br>lengths by connecting                                                            |               | E3                                                       | E3S                                                                                                       | E3W                                                          | 3'                               |                         | ibility with quick<br>acremental drop                                 |                                                                                       | EA24                  | EA24S                                                                                         | EA24W                | 2'-4'                                                                                    |  |
| two or more columns.                                                                                       |               | E4                                                       | E4S                                                                                                       | E4W                                                          | 4'                               | leng                    | oth adjustments                                                       |                                                                                       | EA35                  | EA35S                                                                                         | EA35W                | 3'-5'                                                                                    |  |
| Cable management<br>with a completely open<br>interior.                                                    |               | E5                                                       | E5S                                                                                                       | E5W                                                          | E6W 6'                           |                         | and cable management<br>with a completely open<br>nterior. Connectors |                                                                                       | EA46                  | EA46S                                                                                         | EA46W                | 4'-6'                                                                                    |  |
|                                                                                                            |               | E6                                                       | E6S                                                                                                       | E6W                                                          |                                  |                         |                                                                       |                                                                                       | EA57                  | EA57S                                                                                         | EA57W                | 5'-7'                                                                                    |  |
|                                                                                                            |               | E7                                                       | E7S                                                                                                       | E7W                                                          | 7'                               |                         | d separately) give                                                    |                                                                                       | EA68                  | EA68S                                                                                         | EA68W                | 6'-8'                                                                                    |  |
|                                                                                                            |               | E8                                                       | E8S                                                                                                       | E8W                                                          | 8'                               |                         | ity to extend drop<br>gths by connecting                              | -                                                                                     | EA79                  | EA79S                                                                                         | EA79W                | 7'-9'                                                                                    |  |
|                                                                                                            |               | E9<br>E10                                                | E9S                                                                                                       | E9W<br>E10W                                                  | 9'<br>10'                        |                         | or more columns.                                                      |                                                                                       | EA810                 | EA810S                                                                                        | EA810W<br>EA911W     | 8'-10'<br>9'-11'                                                                         |  |
|                                                                                                            |               | L EIO                                                    | E10S                                                                                                      | EIUW                                                         | 10                               |                         |                                                                       |                                                                                       | EA911<br>EA1012       | EA911S<br>EA1012S                                                                             | EA911W<br>EA1012W    | 9'-11'<br>10'-12'                                                                        |  |
|                                                                                                            |               |                                                          |                                                                                                           |                                                              |                                  |                         |                                                                       |                                                                                       | EAIVIZ                | EAIUIZS                                                                                       | CATUIZW              | 10-12                                                                                    |  |