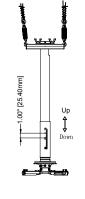

## **Professional Solutions - Unrivaled Value**

Complete projector mount kit with suspended ceiling adapter. Three adjustable drop lengths (6" to 11", 12" to 18", 18" to 24"). Ideal for projectors weighing up to 60 lb. Built-in roll, pitch and yaw adjustments make alignment fast and easy. Quick release mechanism allows projector to be easily removed for service. Compatible with all 1.5 NPT threaded pipe.