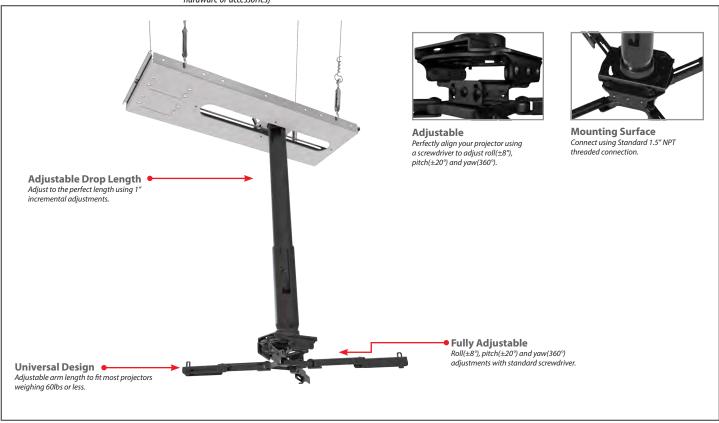

## Suspended Ceiling Projector Kit

Fits most projectors weighing 60lb or less

JKS2-11A JKS2-18A JKS2-24A

## **Professional Solutions - Unrivaled Value**

Complete projector mount kit with suspended ceiling adapter. Three adjustable drop lengths (6" to 11", 12" to 18", 18" to 24"). Ideal for projectors weighing up to 60 lb. Built-in roll, pitch and yaw adjustments make alignment fast and easy. Quick release mechanism allows projector to be easily removed for service. Compatible with all 1.5 NPT threaded pipe.

- Universal Sizes Universal ceiling mount for projectors weighing up to 60lb.
- Pre-Assembled Completely pre-assembled mounting interface for quick installation.
- Easy Access Quick release mechanism allows for easy service of projector.
- Fully Adjustable Roll, pitch and yaw adjustments with standard screwdriver.
- Standard Interface Mounts above false ceiling tile on standard 2'x2' or 2'x4' grid system.
- Three Available Lengths Available in 6"-11", 12"-18" and 18"-24" adjustable lengths.
- Included Hardware Pre-sorted hardware pack for easy component selection and installation (hardware for installation to wood studs or concrete surfaces included).

## бо LB / 27 kg

Functional Specifications Roll: ±8° Pitch: ±20° Yaw: 360°

Mounting Surfaces: Structural wood beams (with included hardware) & concrete & other structural surfaces (requires additional hardware or accessories)