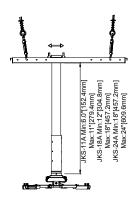

## **Professional Solutions - Unrivaled Value**

Complete projector mount kit with suspended ceiling adapter. Three adjustable drop lengths (6" to 11", 12" to 18", 18" to 24"). Ideal for projectors weighing up to 60 lb. Built-in roll, pitch and yaw adjustments make alignment fast and easy. Quick release mechanism allows projector to be easily removed for service. Compatible with all 1.5 NPT threaded pipe.

Max Mounting Pattern: 18.1" (460mm) width 18.1" (460mm) height Load Capacity: 60LB/27kg

**Suspended Ceiling Projector Kit** *Fits most projectors weighing 60lb or less* 

| Product Specifications                                                                                     |               |                                                          |                                                                                                           |                                                              |                                  |                         | Package Specifications                                                |                                                                                       |                       |                                                                                               |                      |                                                                                          |  |
|------------------------------------------------------------------------------------------------------------|---------------|----------------------------------------------------------|-----------------------------------------------------------------------------------------------------------|--------------------------------------------------------------|----------------------------------|-------------------------|-----------------------------------------------------------------------|---------------------------------------------------------------------------------------|-----------------------|-----------------------------------------------------------------------------------------------|----------------------|------------------------------------------------------------------------------------------|--|
| PRODUCT WEIGHT                                                                                             | LOAD CAPACITY |                                                          | COLORS                                                                                                    |                                                              | FINISH                           |                         | PACKAGE SIZE<br>(WxHxD) SHIP WE                                       |                                                                                       | т и                   | UPC CODE                                                                                      |                      |                                                                                          |  |
| 12.8lb<br>14.1lb<br>15.2lb                                                                                 | 60 lb (27 kg) |                                                          | Black                                                                                                     |                                                              | Scratch resistant powder coating |                         | 24"x16"x8"                                                            | 17.8lb<br>18.8lb<br>24lb                                                              | JKS2-18/              | JKS2-11A 0815885015458<br>JKS2-18A 0815885015465<br>JKS2-24A 0815885015472                    |                      |                                                                                          |  |
| Accessories                                                                                                |               |                                                          |                                                                                                           |                                                              |                                  |                         |                                                                       |                                                                                       |                       |                                                                                               |                      |                                                                                          |  |
| Suspended Ceiling Adapter                                                                                  |               |                                                          |                                                                                                           | Sti                                                          | ructural Ceiling                 | Adapters                | 5                                                                     |                                                                                       |                       |                                                                                               |                      |                                                                                          |  |
|                                                                                                            |               |                                                          |                                                                                                           |                                                              |                                  |                         | •                                                                     |                                                                                       |                       |                                                                                               |                      |                                                                                          |  |
| CAS1W                                                                                                      |               | CAS                                                      | 2W                                                                                                        |                                                              | CA1                              |                         | CA2                                                                   |                                                                                       | CA4                   |                                                                                               | CA8                  |                                                                                          |  |
| tile. 13" of lateral shift for fast grid. 13"<br>project adjustment. Compatible project ad                 |               | grid. 13" of late<br>project adjustm                     | ices a standard 2'x 2'<br>" of lateral shift for fast<br>idjustment. Compatible<br>1.5" NTP threaded pipe |                                                              | Wood Single Joist /<br>Concrete  |                         | Wood 16" Double Joist /<br>Concrete                                   |                                                                                       | General F             | General Purpose 4x4"                                                                          |                      | General Purpose 8x8"                                                                     |  |
| Truss Ceiling Adapter Vaulted Ceiling Adapt                                                                |               |                                                          | ng Adapters                                                                                               |                                                              | Unistrut Ceilin                  | g Adapte                | rs                                                                    |                                                                                       |                       |                                                                                               | Unistr               | ut Bolts                                                                                 |  |
|                                                                                                            |               | -                                                        |                                                                                                           |                                                              | -                                |                         |                                                                       |                                                                                       |                       |                                                                                               | HU2<br>(2 Bolt       | HU4<br>s) (4 Bolts)                                                                      |  |
| CAT3<br>Mounts to round, square and<br>rectangular trusses from .75" up<br>3" in diameter and is compatibl | to<br>le      | For installatio<br>or vaulted ceilin<br>to 94° and is co | ngs. Adjusts up<br>ompatible with                                                                         | on cathedral Bra<br>js. Adjusts up for<br>npatible with 1-5/ |                                  | ware<br>ingle<br>tstrut | for mounting to sta<br>1-5/8"x1-5/8" dual                             | Bracket and hardware (4x4)<br>for mounting to standard<br>1-5/8"x1-5/8" dual channels |                       | CAU8<br>Bracket and hardware (8x8)<br>for mounting to standard<br>1-5/8"x1-5/8" dual channels |                      | 3/8" bolts and spring nuts for<br>mounting ceiling brackets<br>to standard 1-5/8"x1-5/8" |  |
| with all 1.5" NTP threaded pipe.                                                                           |               | all 1.5" NTP threaded pipe                               |                                                                                                           |                                                              |                                  |                         | spaced on 2.25" centers.                                              |                                                                                       | spaced on 6" centers. |                                                                                               | Unitst               | Unitstrut HU2 / HU2                                                                      |  |
| Fixed Columns                                                                                              | _             |                                                          |                                                                                                           |                                                              | ·                                | -                       | ustable Columns                                                       | -                                                                                     |                       |                                                                                               |                      |                                                                                          |  |
| Static ceiling columns<br>for use with all ceiling                                                         |               | BLAC                                                     | -                                                                                                         | WHITE                                                        | DROP                             |                         | ustable extension<br>Imns designed for                                |                                                                                       | BLACK                 | SILVER                                                                                        | WHITE                | DROP                                                                                     |  |
| adapters using                                                                                             |               | E06<br>E1                                                | E06S<br>E1S                                                                                               | E06W<br>E1W                                                  | 6″<br>12″                        |                         | with all ceiling                                                      | -                                                                                     | EA0611<br>EA01218     | EA06115                                                                                       | EA0611W              | 6″-11″<br>12″-18″                                                                        |  |
| standard 1.5" NTP<br>interfaces. Connectors                                                                |               | E018                                                     | EIS<br>E018S                                                                                              | E018W                                                        | 12                               |                         | pters using standard<br>NTP interfaces.                               | -                                                                                     | EA01218<br>EA01824    | EA01218S<br>EA01824S                                                                          | EA01218W<br>EA01824W | 12 -18                                                                                   |  |
| (sold separately) give                                                                                     |               | E010                                                     | E2S                                                                                                       | E2W                                                          | 2'                               |                         | umn allows for                                                        |                                                                                       | EA23                  | EA23S                                                                                         | EA23W                | 2'-3'                                                                                    |  |
| ability to extend drop<br>lengths by connecting                                                            |               | E3                                                       | E3S                                                                                                       | E3W                                                          | 3'                               |                         | ibility with quick<br>acremental drop                                 |                                                                                       | EA24                  | EA24S                                                                                         | EA24W                | 2'-4'                                                                                    |  |
| two or more columns.                                                                                       |               | E4                                                       | E4S                                                                                                       | E4W                                                          | 4'                               | leng                    | oth adjustments                                                       |                                                                                       | EA35                  | EA35S                                                                                         | EA35W                | 3'-5'                                                                                    |  |
| Cable management<br>with a completely open<br>interior.                                                    |               | E5                                                       | E5S                                                                                                       | E5W                                                          | E6W 6'                           |                         | and cable management<br>with a completely open<br>nterior. Connectors |                                                                                       | EA46                  | EA46S                                                                                         | EA46W                | 4'-6'                                                                                    |  |
|                                                                                                            |               | E6                                                       | E6S                                                                                                       | E6W                                                          |                                  |                         |                                                                       |                                                                                       | EA57                  | EA57S                                                                                         | EA57W                | 5'-7'                                                                                    |  |
|                                                                                                            |               | E7                                                       | E7S                                                                                                       | E7W                                                          | 7'                               |                         | d separately) give                                                    |                                                                                       | EA68                  | EA68S                                                                                         | EA68W                | 6'-8'                                                                                    |  |
|                                                                                                            |               | E8                                                       | E8S                                                                                                       | E8W                                                          | 8'                               |                         | ity to extend drop<br>gths by connecting                              | -                                                                                     | EA79                  | EA79S                                                                                         | EA79W                | 7'-9'                                                                                    |  |
|                                                                                                            |               | E9<br>E10                                                | E9S                                                                                                       | E9W<br>E10W                                                  | 9'<br>10'                        |                         | or more columns.                                                      |                                                                                       | EA810                 | EA810S                                                                                        | EA810W<br>EA911W     | 8'-10'<br>9'-11'                                                                         |  |
|                                                                                                            |               | L EIO                                                    | E10S                                                                                                      | EIUW                                                         | 10                               |                         |                                                                       |                                                                                       | EA911<br>EA1012       | EA911S<br>EA1012S                                                                             | EA911W<br>EA1012W    | 9'-11'<br>10'-12'                                                                        |  |
|                                                                                                            |               |                                                          |                                                                                                           |                                                              |                                  |                         |                                                                       |                                                                                       | EAIVIZ                | EAIUIZS                                                                                       | CATUIZW              | 10-12                                                                                    |  |