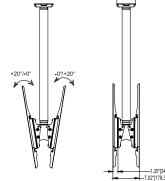

37"- 63" / 94cm-160cm

(LB / HG) 300 LB / 136 KG (150lb per screen)

*Functional Specifications* Tilt: +20%-0° Rotation: 360°

Mounting Surfaces: Structural wood beams (with included hardware) & concrete & other structural surfaces (requires additional hardware or accessories). MaxMountingPattern: 723mm (28.5") width 501mm (19.8") height Drop Length: 36" Load Capacity: 300LB / 136KG Warranty: Limited 10 Years

- Various Screen Sizes Fits most 37" to 63" flat panel screens weighing 150lb or less.
- Multi-angle Positioning Up to 20° of continuous tilt and 360° rotation.
- Easy Installation
  Pre-assembled securing screw makes installation fast and easy.
- Standard Fixed Extension Standard drop lengths available in 2' and 3' lengths.
- **Cable Management** *Easily route cables through 1.5" diameter extension column.*