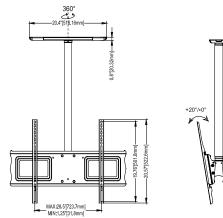

37"- 63" / 94cm-160cm

(LB / HG) 300 LB / 136 KG (150lb per screen)

*Functional Specifications* Tilt: +20%-0° Rotation: 360°

Mounting Surfaces: Structural wood beams (with included hardware) & concrete & other structural surfaces (requires additional hardware or accessories). MaxMountingPattern: 723mm (28.5") width 501mm (19.8") height Drop Length: 36" Load Capacity: 300LB / 136KG Warranty: Limited 10 Years