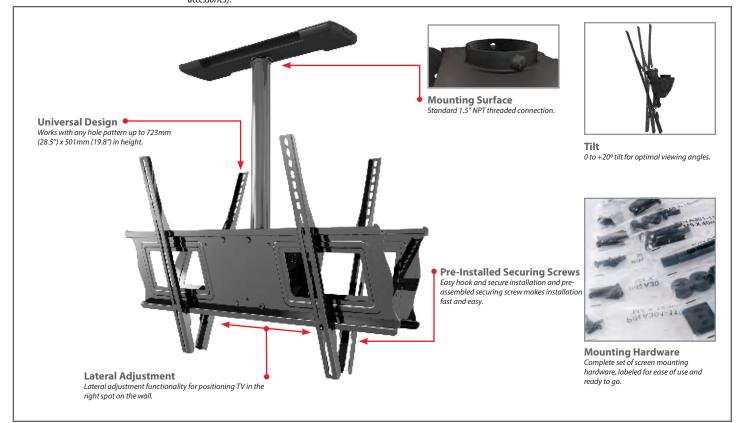

## **Professional Solutions - Unrivaled Value**

Double universal adjustable height ceiling mount for 37" to 63" flat panel screens, ideal for commercial or retail settings. Continuous tilt of 20° forward with locking knob and 360° rotation for perfect screen positioning. Makes a secure installation quick and easy, simply hang the screens and turn the pre-assembled securing screws to lock in place. Compatible with all 1.5" NPT threaded pipe.

- Various Screen Sizes Fits most 37" to 63" flat panel screens weighing 150lb or less.
- Multi-angle Positioning Up to 20° of continuous tilt and 360° rotation.
- Easy Installation
  Pre-assembled securing screw makes installation fast and easy.
- Standard Fixed Extension Standard drop lengths available in 2' and 3' lengths.
- **Cable Management** *Easily route cables through 1.5" diameter extension column.*

#### Universal Design

*Works with any hole pattern up to 723mm (28.5") x 501mm (19.8") in height.* 

#### Included Hardware

Pre-sorted hardware pack for easy component selection and installation (hardware for installation to wood studs or concrete surfaces included).

www.crimsonav.com ph: 866.668.6888 fax: 847.919.3483 support@crimsonav.com