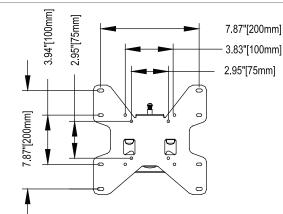

**13**"-37" / 33cm-94cm

*Functional Specifications* **Tilt:** +20%-0° **Rotation:** 360°

**Mounting Surfaces:** 1.5" NPT Threaded connection.

Max Mounting Pattern: 200mm (7.9") width 200mm (7.9") height

#### Load Capacity: 80 LB / 36 KG

Warranty: Limited 10 Years

- Fits Flat Panels Fits most 13" to 37" flat panel screens weighing up to 80lb.
- Vesa Compatible Compatible with 75X75mm, 100X100mm, 200X100mm and 200X200mm sizes.
- Standard Interface Mounts to any 1.5" NPT threaded pipe.
- Multi-angle Positioning Up to 20° of continuous tilt and 360° rotation.