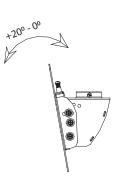

**13**"-37" / 33cm-94cm

*Functional Specifications* **Tilt:** +20%-0° **Rotation:** 360°

**Mounting Surfaces:** 1.5" NPT Threaded connection.

Max Mounting Pattern: 200mm (7.9") width 200mm (7.9") height

#### Load Capacity: 80 LB / 36 KG

Warranty: Limited 10 Years

- Fits Flat Panels Fits most 13" to 37" flat panel screens weighing up to 80lb.
- Vesa Compatible Compatible with 75X75mm, 100X100mm, 200X100mm and 200X200mm sizes.
- Standard Interface Mounts to any 1.5" NPT threaded pipe.
- Multi-angle Positioning Up to 20° of continuous tilt and 360° rotation.