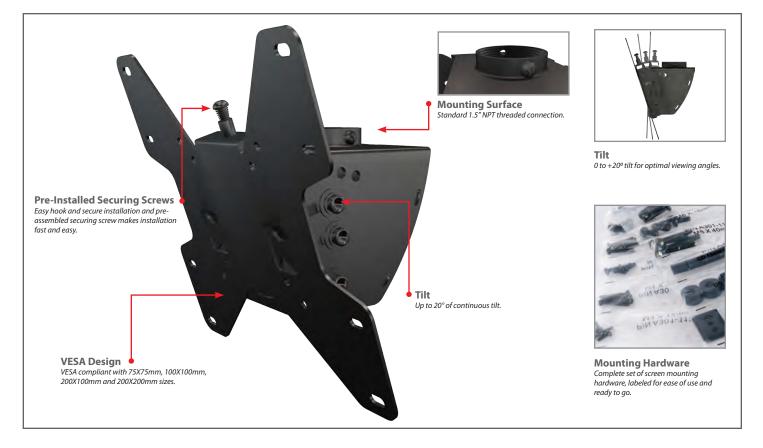

### **Professional Solutions - Unrivaled Value**

Screen adapter and ceiling box assembly for mounting 13" to 37" flat panel screens. Continuous tilt of 20° forward with 360° rotation. Makes a secure installation quick and easy, simply hang the screen and turn the preassembled securing screw to lock in place. Compatible with all 1.5" NPT threaded pipe.

**13**"-37" / 33cm-94cm

*Functional Specifications* **Tilt:** +20%-0° **Rotation:** 360°

**Mounting Surfaces:** 1.5" NPT Threaded connection.

Max Mounting Pattern: 200mm (7.9") width 200mm (7.9") height

#### Load Capacity: 80 LB / 36 KG

Warranty: Limited 10 Years

- Fits Flat Panels Fits most 13" to 37" flat panel screens weighing up to 80lb.
- Vesa Compatible Compatible with 75X75mm, 100X100mm, 200X100mm and 200X200mm sizes.
- Standard Interface Mounts to any 1.5" NPT threaded pipe.
- Multi-angle Positioning Up to 20° of continuous tilt and 360° rotation.

#### Easy Installation

Pre-assembled securing screw makes installation fast and easy.

#### Included Hardware

Pre-sorted hardware pack for easy component selection and installation (hardware for installation to wood studs or concrete surfaces included).