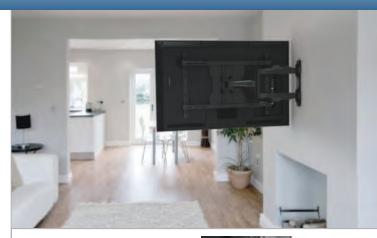

#### Tilt

Pre-tensioned smooth functioning tilt mechanism allows +15° of adjustment without the need to continuously readjust a tension knob or screw.