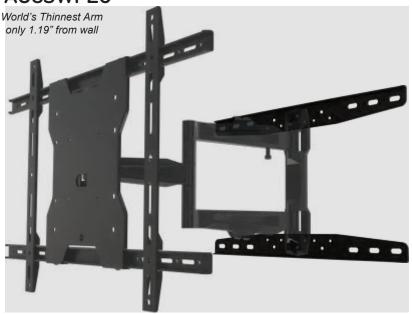

## **AU65WP20**

| Model    | TV Sizes | Max Mounting<br>Pattern (WxH) | Load<br>Rating |
|----------|----------|-------------------------------|----------------|
| AU65WP20 | 30"-65"  | 600x400mm                     | 80lb           |

Dual stud adapter for added security and perfect placement

3 Attachment points and a built in level

#### Installation

Comes pre-assembled for quick and easy installation. Features a built in level, decorative screw head covers and an easily adjustable tilt mechanism.

### VESA Compatible Universal Design

Compatible with all VESA patterns to 600x400mm. Maximum universal mounting pattern 600x400mm.