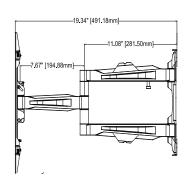

# 25.59" [650.00mm] 23.62" [600.00mm] 19.69" [500.00mm] 11.81" [300.00mm] 7.87" [200.00mm]

### VESA Compatible Universal Design

Compatible with all VESA patterns to 600x400mm. Maximum universal mounting pattern 600x400mm.