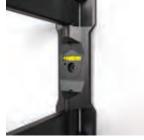

Dual stud adapter for added security and perfect placement

3 Attachment points and a built in level

#### Installation

Comes pre-assembled for quick and easy installation. Features a built in level, decorative screw head covers and an easily adjustable tilt mechanism.