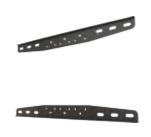

Dual stud adapter for added security and perfect placement

3 Attachment points and a built in level

#### Construction

Fabricated from high-grade aluminum and cold rolled steel with durable epoxy powder coat finish. Includes a complete array of high-grade fasterners, in a pre-sorted hardware pack for easy selection.