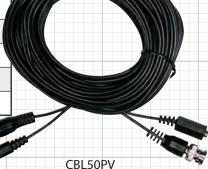

## **VIDEO & POWER CABLES**

|                    | CBL25PV                                                                                    | CBL50PV |
|--------------------|--------------------------------------------------------------------------------------------|---------|
| APPLICATION        | VIDEO & POWER  PVC  BNC MALE TO BNC MALE  MALE TO FEMALE DC CONNECTOR  CENTER PIN POSITIVE |         |
| JACKET             |                                                                                            |         |
| CONNECTORS (VIDEO) |                                                                                            |         |
| CONNECTORS (POWER) |                                                                                            |         |
| POLARITY           |                                                                                            |         |
| LENGTH             | 25′                                                                                        | 50′     |
|                    |                                                                                            |         |