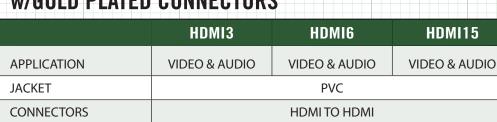

## **Pre-Made BNC, HDMI and Video Power Cables**

RG59U Video Coax Cables, HDMI Cables w/Gold Plated Connectors, Video & Power Cables

## **RG59U VIDEO COAX CABLES**



|   |             | CBL3BNC    | CBL6BNC |     |  |
|---|-------------|------------|---------|-----|--|
|   | APPLICATION | VIDEO      | VIDEO ( | 100 |  |
|   | JACKET      | P\         | PVC     |     |  |
|   | CONNECTORS  | BNC TO BNC |         |     |  |
| + | LENGTH      | 3′         | 6′      |     |  |





## **HDMI CABLES W/GOLD PLATED CONNECTORS**







HDMI15

## **VIDEO & POWER CABLES**

|                    | CBL25PV                                                                                    | CBL50PV |
|--------------------|--------------------------------------------------------------------------------------------|---------|
| APPLICATION        | VIDEO & POWER  PVC  BNC MALE TO BNC MALE  MALE TO FEMALE DC CONNECTOR  CENTER PIN POSITIVE |         |
| JACKET             |                                                                                            |         |
| CONNECTORS (VIDEO) |                                                                                            |         |
| CONNECTORS (POWER) |                                                                                            |         |
|