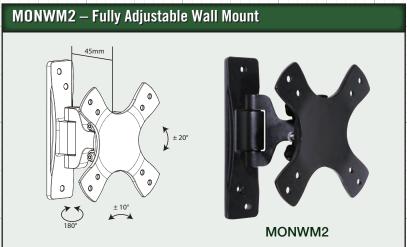

#### MONWM2

- ♦ VESA 75 x 75mm & 100 x 100mm
- ♦ Extends From 2.5" 4"
- ♦ 180° Rotation, 40° Tilt, 20° Pivot
- ♦ Fits Most 13" 23" Monitors
- ♦ 33 Pound Maximum Load Capacity
- ♦ 3-Axis Adjustment