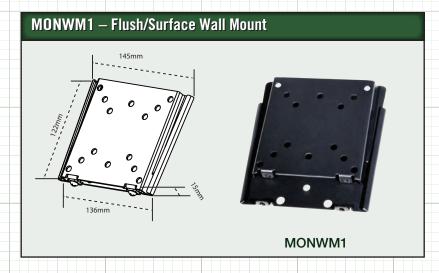

#### MONWM1

- ♦ VESA 75 x 75mm & 100 x 100mm
- Fits Most 13" 23" LED/LCD's
- 66 Pound Maximum Load Capacity