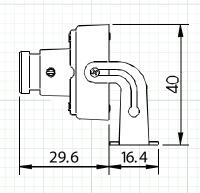

## 960H/700 Line Ultra Miniature Indoor Day/Night Camera OSD, D-WDR, 3.6mm Lens

DIMENSIONS (mm)

| SPECIFICATION                | MC700                                 |
|------------------------------|---------------------------------------|
| Imaging Device               | 1/3" SONY Super HAD II CCD            |
| Resolution                   | Color 700 TV Lines – B/W 800 TV Lines |
| TV System                    | NTSC                                  |
| Effective Pixels             | 976 (H) X 494 (V)                     |
| Lens                         | Fixed Focal 3.6mm                     |
| Sync System                  | Internal                              |
| Scanning System              | 2:1 Interlace                         |
| Video Output                 | 1.0Vp-p 75 OHM Composite BNC          |
| Minimum Illimination         | 0.1 Lux                               |
| S/N Ratio                    | 52dB (AGC Off)                        |
| Gamma Characterisic          | 0.45                                  |
| Electronic Shutter Speed     | Auto - Manual (1/60 ~ 1/100,000 sec.) |
| OSD                          | Yes Built-in on Back of Camera        |
| BLC (Backlight Compensation) | DWDR / BLC / HLC / OFF                |
| AGC (Auto Gain Control)      | x0.25 / x0.50 / x1.0                  |
| Day/Night                    | Electronic Type (Auto, Color, B/W)    |
| D-WDR (ATR)                  | Yes, Luminance & Contrast Adjustable  |
| Power Requirement            | Regulated 12 volts DC +/- 10%         |
| Power Consumption            | 120mA                                 |
| Operating Temperature        | 14° ~ 122°F                           |
| Weight                       | 1.8 oz                                |
| Housing                      | Metal Case (Black)                    |
|                              |                                       |

## **INCLUDED ACCESSORIES**

- 1. Camera User Manual
- 1. Mounting Screws (set)
- 1. Camera Mount

Dimensions (H x W x D)

1.25" x 1.25" x 1.19"