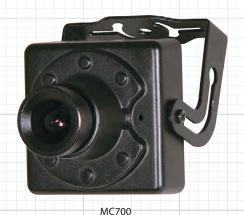

## 960H/700 Line Ultra Miniature Indoor Day/Night Camera OSD, D-WDR, 3.6mm Lens

DIMENSIONS (mm)

| SPECIFICATION                | MC700                                 |
|------------------------------|---------------------------------------|
| Imaging Device               | 1/3" SONY Super HAD II CCD            |
| Resolution                   | Color 700 TV Lines – B/W 800 TV Lines |
| TV System                    | NTSC                                  |
| Effective Pixels             | 976 (H) X 494 (V)                     |
| Lens                         | Fixed Focal 3.6mm                     |
| Sync System                  | Internal                              |
| Scanning System              | 2:1 Interlace                         |
| Video Output                 | 1.0Vp-p 75 OHM Composite BNC          |
| Minimum Illimination         | 0.1 Lux                               |
| S/N Ratio                    | 52dB (AGC Off)                        |
| Gamma Characterisic          | 0.45                                  |
| Electronic Shutter Speed     | Auto - Manual (1/60 ~ 1/100,000 sec.) |
| OSD                          | Yes Built-in on Back of Camera        |
| BLC (Backlight Compensation) | DWDR / BLC / HLC / OFF                |
| AGC (Auto Gain Control)      | x0.25 / x0.50 / x1.0                  |
| Day/Night                    | Electronic Type (Auto, Color, B/W)    |
| D-WDR (ATR)                  | Yes, Luminance & Contrast Adjustable  |
| Power Requirement            | Regulated 12 volts DC +/- 10%         |
| Power Consumption            | 120mA                                 |
| Operating Temperature        | 14° ~ 122°F                           |
| Weight                       | 1.8 oz                                |
| Housing                      | Metal Case (Black)                    |
|                              |                                       |

## **FEATURES**

- ♦ SONY 960H Chip / 700 Line Resolution
- Digital Wide Dyanamic Range
- ♦ OSD Control of All Major Functions
- Auto Electronic Shutter
- ♦ 3.6mm Fixed Focal Lens
- ♦ 12VDC Power Required
- For Indoor Use