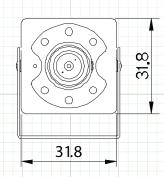

## 960H/700 Line Ultra Miniature Indoor Day/Night Camera OSD, D-WDR, 3.6mm Lens

DIMENSIONS (mm)

| SPECIFICATION                | MC700                                 |
|------------------------------|---------------------------------------|
| Imaging Device               | 1/3" SONY Super HAD II CCD            |
| Resolution                   | Color 700 TV Lines – B/W 800 TV Lines |
| TV System                    | NTSC                                  |
| Effective Pixels             | 976 (H) X 494 (V)                     |
| Lens                         | Fixed Focal 3.6mm                     |
| Sync System                  | Internal                              |
| Scanning System              | 2:1 Interlace                         |
| Video Output                 | 1.0Vp-p 75 OHM Composite BNC          |
| Minimum Illimination         | 0.1 Lux                               |
| S/N Ratio                    | 52dB (AGC Off)                        |
| Gamma Characterisic          | 0.45                                  |
| Electronic Shutter Speed     | Auto - Manual (1/60 ~ 1/100,000 sec.) |
| OSD                          | Yes Built-in on Back of Camera        |
| BLC (Backlight Compensation) | DWDR / BLC / HLC / OFF                |
| AGC (Auto Gain Control)      | x0.25 / x0.50 / x1.0                  |
| Day/Night                    | Electronic Type (Auto, Color, B/W)    |
| D-WDR (ATR)                  | Yes, Luminance & Contrast Adjustable  |
| Power Requirement            | Regulated 12 volts DC +/- 10%         |
| Power Consumption            | 120mA                                 |
| Operating Temperature        | 14° ~ 122°F                           |
| Weight                       | 1.8 oz                                |
| Housing                      | Metal Case (Black)                    |
|                              |                                       |

## **INCLUDED ACCESSORIES**

- 1. Camera User Manual
- 1. Mounting Screws (set)
- 1. Camera Mount

Dimensions (H x W x D)

1.25" x 1.25" x 1.19"