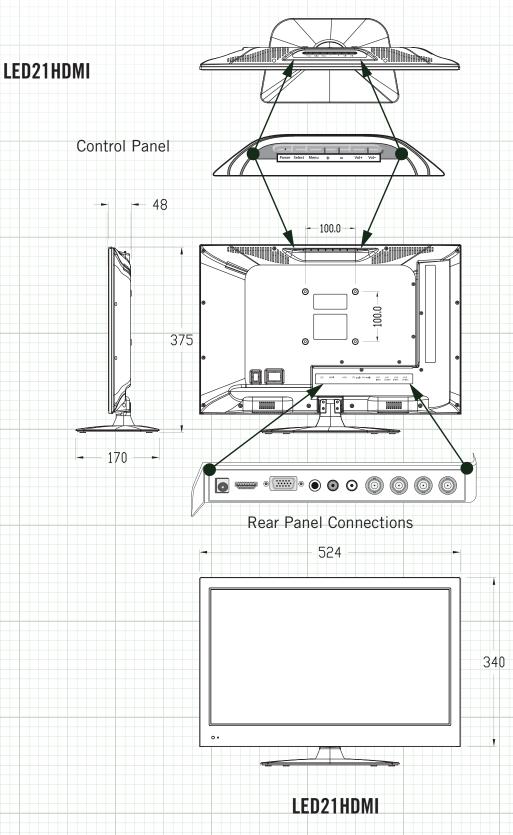

## LED21HDMI

### **Monitor Dimensions:**

Note: Specification subject to change without notice

Northern\*