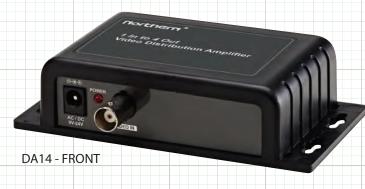

## 4 Channel Video Distribution Amplifier

1 In to 4 Out Video Distribution Amplifier

| SPECIFICATION                   | DA14                                               |
|---------------------------------|----------------------------------------------------|
| Video Input                     | Composite BNC x 1                                  |
| Video Outputs                   | Composite BNC x 4                                  |
| Video Format                    | NTSC or PAL                                        |
| Video Input Signal              | 0.8 ~ 1.2Vp-p 75 OHM                               |
| Video Output Signal             | 1Vp-p (standard) 75 OHM                            |
| Power Input Requirements        | 9~24 Volt AC/DC                                    |
| Power Supply Included           | Yes - 12 Volts DC, 500mA                           |
| Power Consumption               | 0.3 Watts                                          |
| LED Indicator                   | Yes - (For Power)                                  |
| Surge Protector                 | Yes - Built in 2KV Surge Protector for Power/Video |
| Dimensions (Including Inputs)   | 120 (W) x 93 (H) x 30 (D)                          |
| Dimensions (Mounting Footprint) | 120 (W) x 65 (H)                                   |
| Operation                       | Indoor Use Only                                    |

## **FEATURES**

- ♦ 1 BNC Input
- ♦ 4 BNC Outputs
- ♦ Power Supply Included
- ♦ Built in 2KV Surge Protector