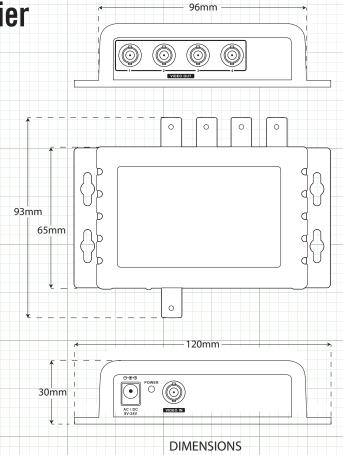

## 4 Channel Video Distribution Amplifier

1 In to 4 Out Video Distribution Amplifier

| SPECIFICATION                   | DA14                                               |
|---------------------------------|----------------------------------------------------|
| Video Input                     | Composite BNC x 1                                  |
| Video Outputs                   | Composite BNC x 4                                  |
| Video Format                    | NTSC or PAL                                        |
| Video Input Signal              | 0.8 ~ 1.2Vp-p 75 OHM                               |
| Video Output Signal             | 1Vp-p (standard) 75 OHM                            |
| Power Input Requirements        | 9~24 Volt AC/DC                                    |
| Power Supply Included           | Yes - 12 Volts DC, 500mA                           |
| Power Consumption               | 0.3 Watts                                          |
| LED Indicator                   | Yes - (For Power)                                  |
| Surge Protector                 | Yes - Built in 2KV Surge Protector for Power/Video |
| Dimensions (Including Inputs)   | 120 (W) x 93 (H) x 30 (D)                          |
| Dimensions (Mounting Footprint) | 120 (W) x 65 (H)                                   |
| Operation                       | Indoor Use Only                                    |