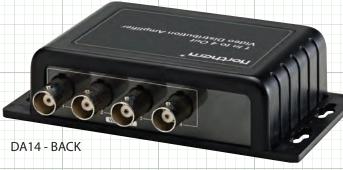

## 4 Channel Video Distribution Amplifier

1 In to 4 Out Video Distribution Amplifier

| SPECIFICATION                   | DA14                                               |
|---------------------------------|----------------------------------------------------|
| Video Input                     | Composite BNC x 1                                  |
| Video Outputs                   | Composite BNC x 4                                  |
| Video Format                    | NTSC or PAL                                        |
| Video Input Signal              | 0.8 ~ 1.2Vp-p 75 OHM                               |
| Video Output Signal             | 1Vp-p (standard) 75 OHM                            |
| Power Input Requirements        | 9~24 Volt AC/DC                                    |
| Power Supply Included           | Yes - 12 Volts DC, 500mA                           |
| Power Consumption               | 0.3 Watts                                          |
| LED Indicator                   | Yes - (For Power)                                  |
| Surge Protector                 | Yes - Built in 2KV Surge Protector for Power/Video |
| Dimensions (Including Inputs)   | 120 (W) x 93 (H) x 30 (D)                          |
| Dimensions (Mounting Footprint) | 120 (W) x 65 (H)                                   |
| Operation                       | Indoor Use Only                                    |

## **FEATURES**

- ♦ 1 BNC Input
- ♦ 4 BNC Outputs
- ♦ Power Supply Included
- ♦ Built in 2KV Surge Protector