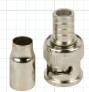

#### **BNCCRIMP10PK**

10 Pack – BNC Male 2-Piece Crimp Connector RG59

BNCCRIMP10PK

#### **FEATURES**

- ♦ Ideal for CCTV Applications
- Precision Engineered
- ♦ Cable Type RG59/U
- ♦ Easy Connection
- ♦ Zinc Body
- ♦ Copper Contact