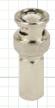

# **BNC Connectors / BNC Adapters**

#### **BNCCRIMP10PK**

10 Pack – BNC Male 2-Piece Crimp Connector RG59



BNCCRIMP10PK

#### **FEATURES**

- ♦ Ideal for CCTV Applications
- Precision Engineered
- ♦ Cable Type RG59/U
- ♦ Easy Connection
- ♦ Zinc Body
- ♦ Copper Contact

## **BNCTWIST10PK**

10 Pack – BNC Male Twist-on Connector RG59



BNCTWIST10PK

### **BNCSPLICE**

Single – BNC Female to Female Connector



BNCSPLICE

#### **BNCFTORCAM**

Single – BNC Female to RCA Male Adapter



**BNCFTORCAM** 

# **BNCMTORCAF**

Single – BNC Male to RCA Female Adapter



**BNCMTORCAF** 

#### **BNCT**

Single – BNC Male to 2x BNC Female Adapter



BNCT

Note: Specification subject to change without notice