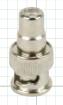

# **BNC Connectors / BNC Adapters**

#### **BNCCRIMP10PK**

10 Pack – BNC Male 2-Piece Crimp Connector RG59



BNCCRIMP10PK

#### **FEATURES**

- ♦ Ideal for CCTV Applications
- Precision Engineered
- ♦ Cable Type RG59/U
- ♦ Easy Connection
- ♦ Zinc Body
- ♦ Copper Contact

## **BNCTWIST10PK**

10 Pack – BNC Male Twist-on Connector RG59



BNCTWIST10PK

### **BNCSPLICE**

Single – BNC Female to Female Connector



BNCSPLICE

#### **BNCFTORCAM**

Single – BNC Female to RCA Male Adapter



**BNCFTORCAM** 

# **BNCMTORCAF**

Single – BNC Male to RCA Female Adapter



**BNCMTORCAF** 

#### **BNCT**

Single – BNC Male to 2x BNC Female Adapter



BNCT

Note: Specification subject to change without notice