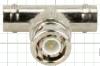

# **BNC Connectors / BNC Adapters**

#### **BNCCRIMP10PK**

10 Pack – BNC Male 2-Piece Crimp Connector RG59



BNCCRIMP10PK

#### **FEATURES**

- ♦ Ideal for CCTV Applications
- Precision Engineered
- ♦ Cable Type RG59/U
- ♦ Easy Connection
- ♦ Zinc Body
- ♦ Copper Contact

## **BNCTWIST10PK**

10 Pack – BNC Male Twist-on Connector RG59



BNCTWIST10PK

### **BNCSPLICE**

Single – BNC Female to Female Connector



BNCSPLICE

#### **BNCFTORCAM**

Single – BNC Female to RCA Male Adapter



**BNCFTORCAM** 

# **BNCMTORCAF**

Single – BNC Male to RCA Female Adapter



**BNCMTORCAF** 

#### **BNCT**

Single – BNC Male to 2x BNC Female Adapter



BNCT

Note: Specification subject to change without notice