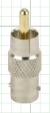

# **BNC Connectors / BNC Adapters**

#### **BNCCRIMP10PK**

10 Pack – BNC Male 2-Piece Crimp Connector RG59



BNCCRIMP10PK

#### **FEATURES**

- ♦ Ideal for CCTV Applications
- Precision Engineered
- ♦ Cable Type RG59/U
- ♦ Easy Connection
- ♦ Zinc Body
- ♦ Copper Contact

## **BNCTWIST10PK**

10 Pack – BNC Male Twist-on Connector RG59



BNCTWIST10PK

### **BNCSPLICE**

Single – BNC Female to Female Connector



BNCSPLICE

#### **BNCFTORCAM**

Single – BNC Female to RCA Male Adapter



**BNCFTORCAM** 

# **BNCMTORCAF**

Single – BNC Male to RCA Female Adapter



**BNCMTORCAF** 

#### **BNCT**

Single – BNC Male to 2x BNC Female Adapter



BNCT

Note: Specification subject to change without notice