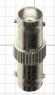

# **BNC Connectors / BNC Adapters**

#### **BNCCRIMP10PK**

10 Pack – BNC Male 2-Piece Crimp Connector RG59



BNCCRIMP10PK

#### **FEATURES**

- ♦ Ideal for CCTV Applications
- Precision Engineered
- ♦ Cable Type RG59/U
- ♦ Easy Connection
- ♦ Zinc Body
- ♦ Copper Contact

## **BNCTWIST10PK**

10 Pack – BNC Male Twist-on Connector RG59



BNCTWIST10PK

### **BNCSPLICE**

Single – BNC Female to Female Connector



BNCSPLICE

#### **BNCFTORCAM**

Single – BNC Female to RCA Male Adapter



**BNCFTORCAM** 

# **BNCMTORCAF**

Single – BNC Male to RCA Female Adapter



**BNCMTORCAF** 

#### **BNCT**

Single – BNC Male to 2x BNC Female Adapter



BNCT

Note: Specification subject to change without notice