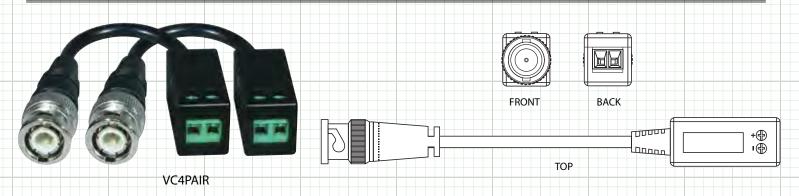

| SPECIFICATION               | VC4PAIR                                    |
|-----------------------------|--------------------------------------------|
| Video Input (BNC Connector) | 1                                          |
| Video Input Signal          | 1V p-p, 75 Ohms                            |
| For Use With                | UTP (unshielded Twisted Pair), CAT5E, CAT6 |
| Transmission Distance       | Color: 1000 Feet B/W: 2000 Feet            |
| Twisted Pair Output         | Screw Terminal                             |
| Dimensions W x H x D        | 0.6" x 0.6" x 5.5"                         |
| Weight                      | 0.8 Oz                                     |
|                             | •                                          |

## **FEATURES**

- BNC Male with 4" Mini coax to Screw Terminal for easy connection.
- Compact, mini size for mounting behind a DVR or Monitor.
- Transmits a full motion Color video signal up to 1000 feet.
- Passive-No power required.
- Eliminates the need for bulky Coaxial Cable.