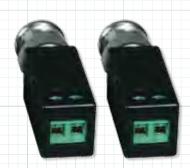

## **Passive Twisted Pair Transmission Systems**

BNC Male to Screw Terminal or BNC Male with 4" Mini coax to Screw Terminal

VC3PAIR

| SPECIFICATION               | VC3PAIR                                    |
|-----------------------------|--------------------------------------------|
| Video Input (BNC Connector) | 1                                          |
| Video Input Signal          | 1V p-p, 75 Ohms                            |
| For Use With                | UTP (unshielded Twisted Pair), CAT5E, CAT6 |
| Transmission Distance       | Color: 1000 Feet B/W: 2000 Feet            |
| Twisted Pair Output         | Screw Terminal                             |
| Dimensions W x H x D        | 1.9"x 0.6"x 0.6"                           |
| Weight                      | 0.7 Oz                                     |

## **FEATURES**

- BNC Male to Screw Terminal for easy connection.
- Compact, mini size for mounting behind a DVR or Monitor.
- Transmits a full motion Color video signal up to 1000 feet.
- Passive-No power required.
- Eliminates the need for bulky Coaxial Cable.