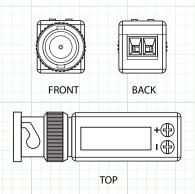

## **Passive Twisted Pair Transmission Systems**

BNC Male to Screw Terminal or BNC Male with 4" Mini coax to Screw Terminal

VC3PAIR

| SPECIFICATION               | VC3PAIR                                    |
|-----------------------------|--------------------------------------------|
| Video Input (BNC Connector) | 1                                          |
| Video Input Signal          | 1V p-p, 75 Ohms                            |
| For Use With                | UTP (unshielded Twisted Pair), CAT5E, CAT6 |
| Transmission Distance       | Color: 1000 Feet B/W: 2000 Feet            |
| Twisted Pair Output         | Screw Terminal                             |
| Dimensions W x H x D        | 1.9"x 0.6"x 0.6"                           |
| Weight                      | 0.7 Oz                                     |

## **FEATURES**

- BNC Male to Screw Terminal for easy connection.
- Compact, mini size for mounting behind a DVR or Monitor.
- Transmits a full motion Color video signal up to 1000 feet.
- Passive-No power required.
- Eliminates the need for bulky Coaxial Cable.