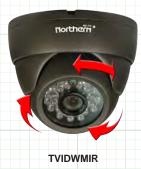

## **TVIDWMIR / TVIDWMIRW**

### FEATURES

- 1/3" Sony CMOS Sensor
- Full HD 1080p Resolution
- True Day/Night Mechanical IR Cut Filter
- Digital Wide Dynamic Range
- 3-Axis Wall or Ceiling Mountable
- Sense-up / Slow Shutter Speed
- 12 Volt DC Power
- UTC & Joystick Controllable OSD
- 3D Digital Noise Reduction
- 24 IR LED's / 60' IR Range
- 3.6mm Fixed Focal Lens
- ♦ IP66 Weatherproof