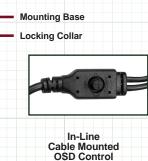

3.7"

Side View / Bottom View & Mounting Configuration

2.7"

| SPECIFICATION                       | TVIDWMIR                                                                                 | TVIDWMIRW |
|-------------------------------------|------------------------------------------------------------------------------------------|-----------|
| Image Sensor                        | 1/3" Sony CMOS Sensor                                                                    |           |
| Total Pixels                        | 1984 x 1225                                                                              |           |
| Active Pixels                       | 1920 x 1080                                                                              |           |
| Resolution                          | 1920 x 1080 (1080p)                                                                      |           |
| Scanning System                     | Progressive Scan                                                                         |           |
| OSD (On Screen Display)             | Dual OSD Access: Cable Mounted Joystick Controlled /<br>UTC Controlled (coaxial control) |           |
| Digital WDR (Wide Dynamic Range)    | Auto / Off / On - 0 ~ 8 Adjustable                                                       |           |
| DNR (Digital Noise Reduction)       | 2D & 3D, Low, Middle, High, Off                                                          |           |
| Video Output                        | Dual Pigtail HD-TVI Main Output (yellow) /<br>960H Secondary Output (black)              |           |
| Lens Type - True Day Night          | 3.6mm Fixed Focal Lens                                                                   |           |
| Sense-up                            | Off / x2 ~ x30                                                                           |           |
| Shutter Speed                       | Auto, FLK, 1/30 ~ 1/50,000, x2 ~ x30                                                     |           |
| IR Cut Filter                       | Built in Mechanical                                                                      |           |
| Minimum Illumination                | 0.0 Lux IR LED On                                                                        |           |
| IR LED Count / Range                | 24 IR LED's / 60' Range / 850nM                                                          |           |
| S/N Ratio                           | More than 50dB                                                                           |           |
| Automatic Gain Control              | 0 ~100 Adjustable                                                                        |           |
| Sync System                         | Internal                                                                                 |           |
| Gamma Characteristics               | y = 0.45 typ.                                                                            |           |
| White Balance                       | ATW / AWC->Set / Indoor / Outdoor / Manual                                               |           |
| Back Light Compensation             | Off / BLC / HSBLC                                                                        |           |
| HBLC (High Back Light Compensation) | On / Off                                                                                 |           |
| Day/Night                           | EXT / Auto / Color / B/W                                                                 |           |
| Mirror                              | Mirror / V-Flip / Rotate / Off                                                           |           |
| Languages                           | English, French, Spanish, German, Italian<br>(see OSD Menu for more)                     |           |
| Brightness                          | 0 ~100 Adjustable                                                                        |           |
| Motion Detection                    | On/Off (4 Zone Selectable)                                                               |           |
| Privacy Mask                        | On/Off (4 Zone Selectable)                                                               |           |
| Power Input                         | 12VDC Only                                                                               |           |
| Power Requirement                   | 120mA / 450mA IR LED ON                                                                  |           |
| Overall Camera Dimensions           | 3.7" x 2.6" (95mm x 65mm)                                                                |           |
| Housing / Color                     | Aluminum - Gray Aluminum - White                                                         |           |
| Weight                              | .75 Lb.                                                                                  |           |
| Operating Temperature               | -14°F ~ 122°F                                                                            |           |
|                                     |                                                                                          |           |