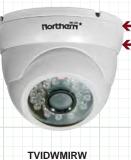

## **TVIDWMIR / TVIDWMIRW**

### FEATURES

- 1/3" Sony CMOS Sensor
- Full HD 1080p Resolution
- True Day/Night Mechanical IR Cut Filter
- Digital Wide Dynamic Range
- 3-Axis Wall or Ceiling Mountable
- Sense-up / Slow Shutter Speed
- 12 Volt DC Power
- UTC & Joystick Controllable OSD
- 3D Digital Noise Reduction
- 24 IR LED's / 60' IR Range
- 3.6mm Fixed Focal Lens
- ♦ IP66 Weatherproof