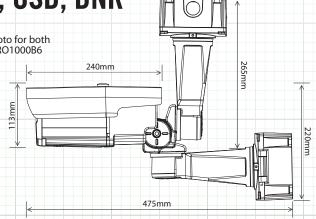

## PR01000B3 / PR01000B6

1000 Line, Heavy Duty Outdoor Bullet Cameras with IR Sony IMX 238 Chip, True D/N, True WDR, OSD, DNR

| SPECIFICATION              | PR01000B3                                                 | PR01000B6        |
|----------------------------|-----------------------------------------------------------|------------------|
| Image Sensor               | Sony IMX-238 Sensor                                       |                  |
| Effective Pixels           | 1296 (H) x 1041 (V)                                       |                  |
| Resolution                 | 1000 TV Lines Color                                       |                  |
| OSD (On Screen Display)    | Yes - Hatch Style                                         |                  |
| True Wide Dynamic Range    | Yes - Double Scan WDR ( LOW / MIDDLE / HIGH)              |                  |
| Digital Noise Reduction    | Yes - 2D + 3D DNR (OFF / LOW / Middle / HIGH)             |                  |
| Video Output               | 1.0Vp-p / 75 OHM                                          |                  |
| Lens Type - True Day Night | 3~12mm                                                    | 6~50mm           |
| IR Cut Filter              | Yes - Mechanical                                          |                  |
| Sense-Up                   | Yes - OFF, 2x ∼60x                                        |                  |
| Minimum Illumination       | 0.002 Lux Color (F<br>0.0002 Lux B/W (F                   |                  |
| IR LED (850nm) / Range     | 100pc / 250 Foot                                          | 100pc / 325 Foot |
| S/N Ratio                  | 50 [db] / AGC Off                                         |                  |
| Electronic Shutter         | AUTO / MANUAL - 1/30 ~ 1/60,000 sec / FLICKER             |                  |
| Iris Mode                  | ALC (Auto Iris Control) ELC (Electric Iris Level Control) |                  |
| Gain Control               | On, Off, 0~20 Adjustable                                  |                  |
| White Balance              | Auto / Auto-Ext / PRESET / MANUAL                         |                  |
| Sync System                | Internal                                                  |                  |
| Scanning System            | Progressive Scan                                          |                  |
| Video System               | NTSC                                                      |                  |
| Gamma                      | y= 0.45 Approx                                            |                  |
| Back Light Compensation    | OFF/WDR/BLC                                               |                  |
| HLMASK (High Light Mask)   | OFF / ALL / DAY / NIGHT                                   |                  |
| Day / Night                | A.CDS, A.AGC, Color, B/W                                  |                  |
| Digital Zoom               | Yes 1x~10x                                                |                  |
| Mirror Mode                | Yes - Horizontal & Vertical                               |                  |
| Power Range                | 12VDC/24VAC Dual Voltage Power (Separate Leads)           |                  |
| Power Requirement          | Camera Only: 200mA Max / LED-Fan-Heater On 1.5Amp         |                  |
| Recommended Power          | 2Amp Power Supply Recommended                             |                  |
| Dimensions (Camera Only)   | 5.5" (W) x 4.5" (H) x 9.5" (D)                            |                  |
| Weight                     | Approx. 10lb                                              |                  |
| Operating Temp             | -40°F ~ 130°F                                             |                  |
| Weatherproof Rating        | IP66                                                      |                  |