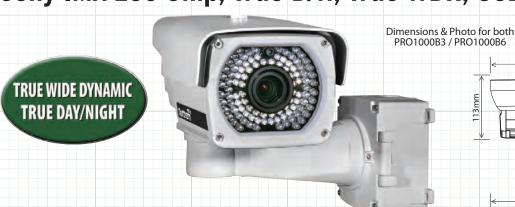

## PR01000B3 / PR01000B6

1000 Line, Heavy Duty Outdoor Bullet Cameras with IR Sony IMX 238 Chip, True D/N, True WDR, OSD, DNR

| SPECIFICATION              | PR01000B3                                                 | PR01000B6        |
|----------------------------|-----------------------------------------------------------|------------------|
| Image Sensor               | Sony IMX-238 Sensor                                       |                  |
| Effective Pixels           | 1296 (H) x 1041 (V)                                       |                  |
| Resolution                 | 1000 TV Lines Color                                       |                  |
| OSD (On Screen Display)    | Yes - Hatch Style                                         |                  |
| True Wide Dynamic Range    | Yes - Double Scan WDR ( LOW / MIDDLE / HIGH)              |                  |
| Digital Noise Reduction    | Yes - 2D + 3D DNR (OFF / LOW / Middle / HIGH)             |                  |
| Video Output               | 1.0Vp-p / 75 OHM                                          |                  |
| Lens Type - True Day Night | 3~12mm                                                    | 6~50mm           |
| IR Cut Filter              | Yes - Mechanical                                          |                  |
| Sense-Up                   | Yes - OFF, 2x ∼60x                                        |                  |
| Minimum Illumination       | 0.002 Lux Color (F<br>0.0002 Lux B/W (F                   |                  |
| IR LED (850nm) / Range     | 100pc / 250 Foot                                          | 100pc / 325 Foot |
| S/N Ratio                  | 50 [db] / AGC Off                                         |                  |
| Electronic Shutter         | AUTO / MANUAL - 1/30 ~ 1/60,000 sec / FLICKER             |                  |
| Iris Mode                  | ALC (Auto Iris Control) ELC (Electric Iris Level Control) |                  |
| Gain Control               | On, Off, 0~20 Adjustable                                  |                  |
| White Balance              | Auto / Auto-Ext / PRESET / MANUAL                         |                  |
| Sync System                | Internal                                                  |                  |
| Scanning System            | Progressive Scan                                          |                  |
| Video System               | NTSC                                                      |                  |
| Gamma                      | y= 0.45 Approx                                            |                  |
| Back Light Compensation    | OFF/WDR/BLC                                               |                  |
| HLMASK (High Light Mask)   | OFF / ALL / DAY / NIGHT                                   |                  |
| Day / Night                | A.CDS, A.AGC, Color, B/W                                  |                  |
| Digital Zoom               | Yes 1x~10x                                                |                  |
| Mirror Mode                | Yes - Horizontal & Vertical                               |                  |
| Power Range                | 12VDC/24VAC Dual Voltage Power (Separate Leads)           |                  |
| Power Requirement          | Camera Only: 200mA Max / LED-Fan-Heater On 1.5Amp         |                  |
| Recommended Power          | 2Amp Power Supply Recommended                             |                  |
| Dimensions (Camera Only)   | 5.5" (W) x 4.5" (H) x 9.5" (D)                            |                  |
| Weight                     | Approx. 10lb                                              |                  |
| Operating Temp             | -40°F ~ 130°F                                             |                  |
| Weatherproof Rating        | IP66                                                      |                  |

## **FEATURES**

- Sony IMX-238 Sensor
- 1000 Line Resolution
- True Wide Dynamic Range
- True Day/Night Operation w/ ICR Cut Filter
- Built-in Heater & Fan
- Heavy Duty Professional Housing
- 3° Mount Adjustments for Precise Aiming
- Hinged Back Box with 3/4" knockouts
- 3-Axis Wall or Ceiling Mountable
- OSD Controls on Door Hatch
- Sense-up / Northern Lights Technology
- Move & Leave Lens Adjustments
- 3~12mm 250' IR Range
- 6~50mm 325' IR Range
- IR LED On/Off Feature
- IR LED Beam Adjustment
- -40°F ~ 130°F Operating Temp for Harsh Environments
- Video Test Output & Cable
- 12VDC/24VAC Dual Voltage Power
- IP66 Weatherproof Rating