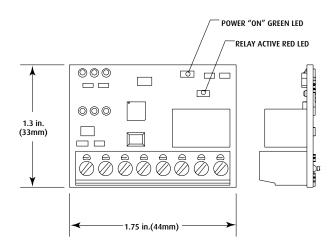

#### Design

• Compact size (1.28"H x 1.74"W x .632"D) will fit inside Stopper Stations or in a handi box behind a flush mounted button.

#### Electronics

• 12 to 24 volts AC/DC operation, Form "C" contact rating 3A @ 30VDC 125VAC.