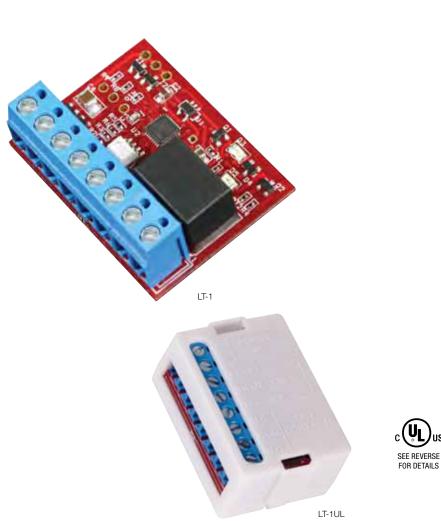

# STI LATCHING/TIMER MODULE

## MODELS AVAILABLE

LT-1Latching/Timer ModuleLT-1ULLatching/Timer Module UL Listed