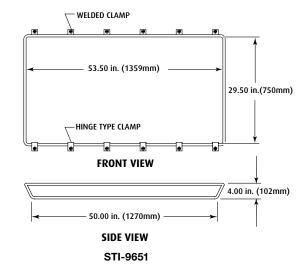

# STI Fluorescent Light Damage Stoppers®

Dimensions and Technical Information

# MODELS AVAILABLE

STI-9651 Fluorescent Light Damage Stopper

STI-9880 Fluorescent Lighting Damage Stopper - small STI-9881 Fluorescent Lighting Damage Stopper - large

#### NOTICE:

Installer shall field verify light loss when used for emergency light in primary and standby power modes since guard may reduce light output. When shipping the STI-9651, large package and dimensional weight charges apply.