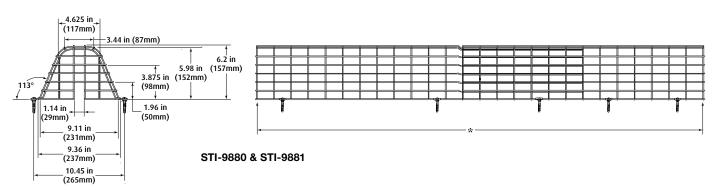

# STI Fluorescent Light Damage Stoppers®

Dimensions and Technical Information

# MODELS AVAILABLE

STI-9651 Fluorescent Light Damage Stopper

STI-9880 Fluorescent Lighting Damage Stopper - small STI-9881 Fluorescent Lighting Damage Stopper - large

#### WARRANTY

Three year guarantee against breakage in normal use.

\* STI-9880 - 62.75 in. (1593mm), adjustable length reduces to 51 in.(1295mm) STI-9881 - 98.25 in. (2495mm), adjustable length reduces to 74.75