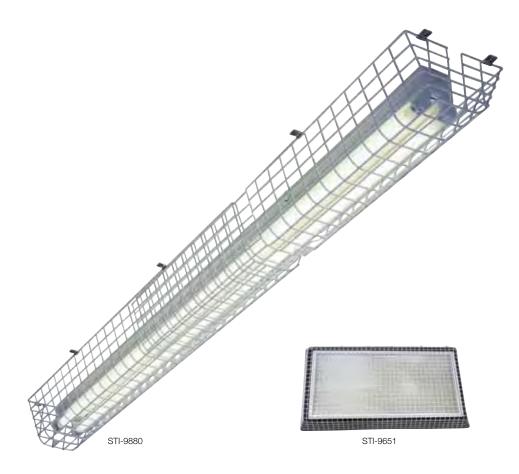

# MODELS AVAILABLE

STI-9651 Fluorescent Light Damage Stopper

STI-9880 Fluorescent Lighting Damage Stopper - small STI-9881 Fluorescent Lighting Damage Stopper - large