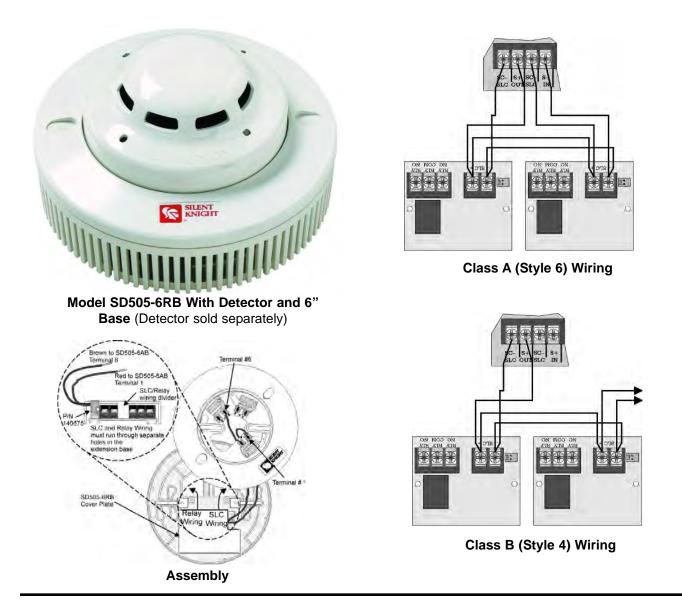

The SD500-6RB is compact and mounts in an extension base that is compatible with the SD505-APS, SD505-AIS, or SD505-AHS. Combine this with the features you've come to expect from Silent Knight fire protection devices—easy installation and stable operation—and it adds up to a flexible solution for all your fire protection needs.

#### Features

- Adds an 8.0 A relay output to an an addressable detector
- Fully supervised
  Cap be used with eith
- Can be used with either style 4 or style 6 supervision.
- Mounts to a standard single or double gang electrical box.
- UL Listed
- Adds relay output without using another SLC addresses

#### **Compatible Devices**

SD505-APS SD505-AIS SD505-AHS

Approvals UL Listed CSFM Listed

Model SD505-6RB