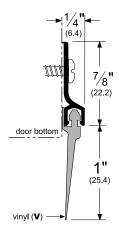

## **ASSA ABLOY**

DOOR BOTTOMS: DOOR BOTTOM SWEEPS

307\_V

AVAILABLE FINISHES: A, BDG, D, G, PW, SN

WIDTH: 1/4" (6.4 mm)

PROFILE HEIGHT: 7/8" (22.2 mm)
INSERT HEIGHT: 1" (25.4 mm)
TOTAL HEIGHT: 1-7/8" (47.6 mm)