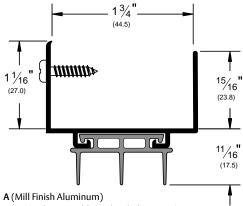

## **DOOR BOTTOMS: DOOR SHOES**

2173\_V

AVAILABLE FINISHES: A, BDG, D, G, PW

AVAILABLE LENGTHS: 36", 48"

WIDTH: 1-3/4" (44.5 mm) TOTAL HEIGHT: 1-3/4" (44.5 mm)

HEIGHT: 1-1/16" (27.0 mm) (including insert)

BDG (Bright Dip Gold Anodized Aluminum)

D (Dark Bronze Anodized Aluminum)

**G** (Gold Anodized Aluminum)

PW (Painted White Aluminum)

| TITLE:        |
|---------------|
| PREPARED FOR: |
| PREPARED BY:  |
| DATE:         |
| COMMENTS:     |
|               |
|               |
|               |
|               |
|               |
|               |
|               |
|               |
|               |
|               |