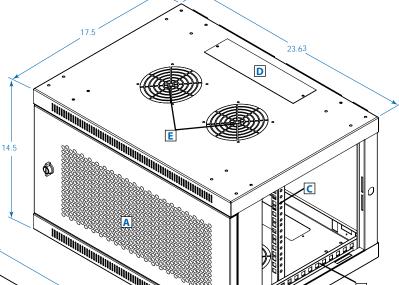

- A Front Door
- **B** Horizontal Rails
- Vertical Mounting RailsRemovable Cable Access Hole Cover
- **E** Vents
- **■** Locking/Removable Side Panels
- Mounting Notches
  (Found on the enclosure's back panel)
- Mounting Plate (Separate piece)
- Mounting Hooks
  (Found on the Mounting Plate)
- Keys (For doors and side panels)