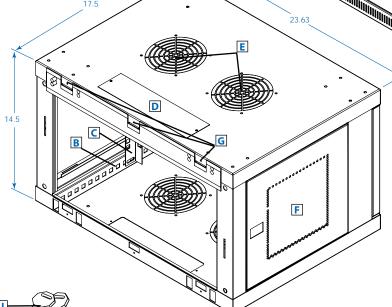

- A Front Door
- **B** Horizontal Rails
- Vertical Mounting RailsRemovable Cable Access Hole Cover
- **E** Vents
- **■** Locking/Removable Side Panels
- Mounting Notches
  (Found on the enclosure's back panel)
- Mounting Plate (Separate piece)
- Mounting Hooks
  (Found on the Mounting Plate)
- Keys (For doors and side panels)