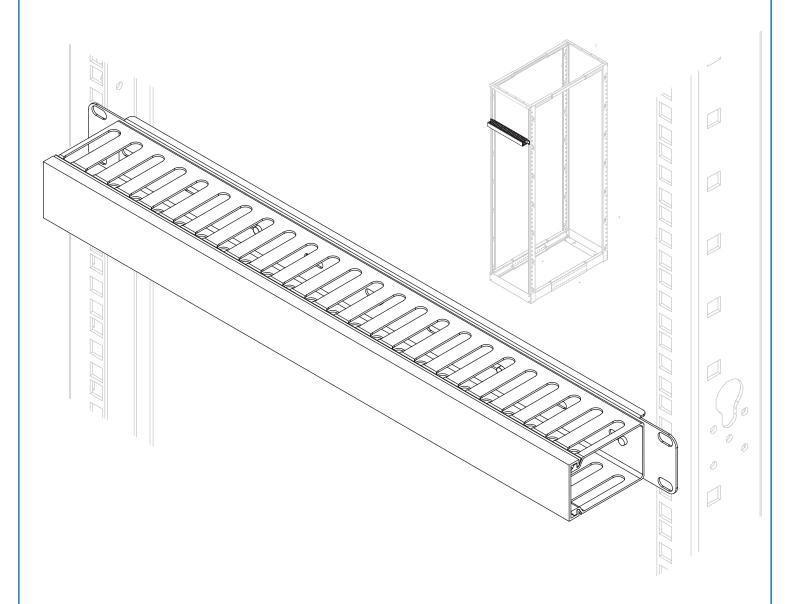

## **SRCABLEDUCT1U**

## 1U Horizontal Cable Manager

| Specifications                  | ROHS                                         |
|---------------------------------|----------------------------------------------|
| Model                           | SRCABLEDUCT1U                                |
| Material of Construction        | Cold Rolled Steel                            |
| Unit Dimensions (H x W x D)     | 1.77 x 3.9 x 19.13 in (45 x 99.1 x 485.9 mm) |
| Shipping Dimensions (H x W x D) | 2 x 5 x 20 in (50.8 x 127 x 508 mm)          |
| Unit Weight                     | 1.3 lb (.59 kg)                              |
| Shipping Weight                 | 2 lb (.91 kg)                                |
| Certification                   | RoHS                                         |

• SRCABLEDUCT1U organizes cables and helps eliminate cable stress. It is compatible with most standard 19" enclosures and open frame racks. Includes mounting hardware.

1111 W. 35th Street Chicago, IL 60609 USA 773.869.1234 www.tripplite.com