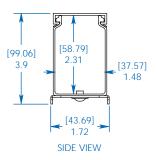

## 1U Horizontal Cable Manager

| Specifications                  | ROHS                                         |
|---------------------------------|----------------------------------------------|
| Model                           | SRCABLEDUCT1U                                |
| Material of Construction        | Cold Rolled Steel                            |
| Unit Dimensions (H x W x D)     | 1.77 x 3.9 x 19.13 in (45 x 99.1 x 485.9 mm) |
| Shipping Dimensions (H x W x D) | 2 x 5 x 20 in (50.8 x 127 x 508 mm)          |
| Unit Weight                     | 1.3 lb (.59 kg)                              |
| Shipping Weight                 | 2 lb (.91 kg)                                |
| Certification                   | RoHS                                         |

Dimensions: [mm] INCHES

MODEL: