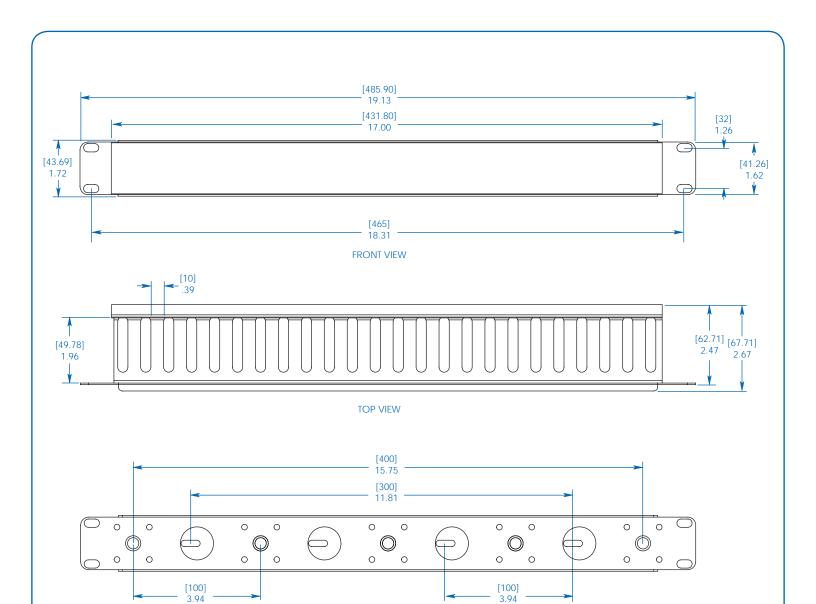

## 1U Horizontal Cable Manager

| Specifications                  | ROHS                                         |
|---------------------------------|----------------------------------------------|
| Model                           | SRCABLEDUCT1U                                |
| Material of Construction        | Cold Rolled Steel                            |
| Unit Dimensions (H x W x D)     | 1.77 x 3.9 x 19.13 in (45 x 99.1 x 485.9 mm) |
| Shipping Dimensions (H x W x D) | 2 x 5 x 20 in (50.8 x 127 x 508 mm)          |
| Unit Weight                     | 1.3 lb (.59 kg)                              |
| Shipping Weight                 | 2 lb (.91 kg)                                |
| Certification                   | RoHS                                         |

Dimensions: [mm] INCHES

MODEL: