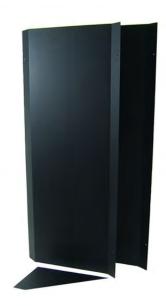

# features & benefits

- Full height angled design: Provides increased intake area over square duct designs and reduces back pressure on the exhaust side of the switch.
- Manufactured from recycled PVC/ABS resin: Chemical and corrosion resistant, low flammability (UL-94 VO flame rating), perfect for data center use.
- Lightweight foam core construction: Much easier to install, thermal and sound insulation (absorbs vibrations and oscillations) and reduced shipping cost and possibility of damage